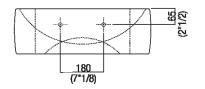

#### Materials

Ceramic

www.agapedesign.it

Main dimensions

Installation notes

Scarico per sifone a bottiglia Drain for bottle trap

\*h.consigliata / advised h.

Tap position, recommended height

#### **POSIZIONE RUBINETTERIA / TAP POSITION**

Altezza consigliata / Recommended height

Filo superiore lavabo Upper wasbasin edge

\* ARUB1009D - ARUB1009C: H + 25 mm (1") \*\* Ad esaurimento/ While stocks last