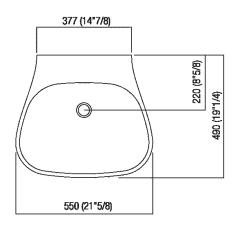

| Height:       | 18 cm           | 7" 1/8 inches                      |
|---------------|-----------------|------------------------------------|
| Width:        | 55 cm           | 21" 5/8 inches                     |
| Weight:       | 20 kg           | 44 lbs                             |
| Depth:        | 49 cm           | 19" 1/4 inches                     |
| Capacity:     | 7.5             | 2 gal                              |
| Packaging:    | 52 x 62 x 26 cm | 20" 4/8 x 24" 3/8 x 10" 2/8 inches |
| Total weight: | 25 kg           | 55 lbs                             |

#### Materials

Ceramic

www.agapedesign.it

Main dimensions

Installation notes

Scarico per sifone a bottiglia Drain for bottle trap

\*h.consigliata / advised h.

Tap position, recommended height