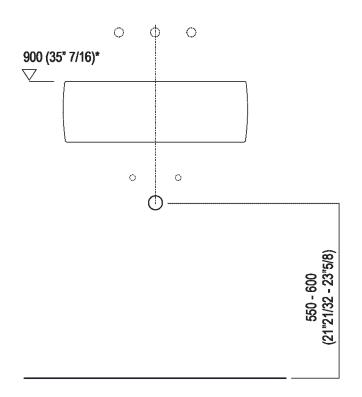

#### Materials

Ceramic

www.agapedesign.it

Main dimensions

Installation notes

Scarico per sifone a bottiglia Drain for bottle trap

\*h.consigliata / advised h.

Tap position, recommended height

#### **POSIZIONE RUBINETTERIA / TAP POSITION**

Altezza consigliata / Recommended height

Filo superiore lavabo Upper wasbasin edge

\* ARUB1009D - ARUB1009C: H + 25 mm (1") \*\* Ad esaurimento/ While stocks last