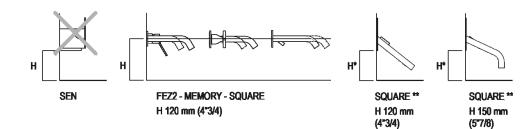

#### **POSIZIONE RUBINETTERIA / TAP POSITION**

Altezza consigliata / Recommended height

Filo superiore lavabo Upper wasbasin edge

\* ARUB1009D - ARUB1009C: H + 25 mm (1") \*\* Ad esaurimento/ While stocks last