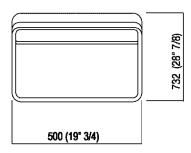

### **Materials**

Exmar

Freestanding element in white Exmar with towel holder and shelf to be placed near a bathtub or washbasin.

| Height: | 73.2 cm | 28" 7/8 inches |
|---------|---------|----------------|
| Width:  | 50 cm   | 19" 3/4 inches |
| Depth:  | 30.5 cm | 12" inches     |