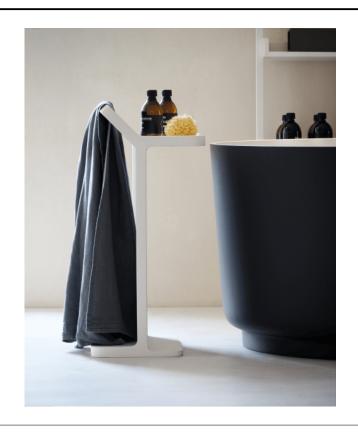

# **TECHNICAL SPECIFICATION SHEET** Accessories and extras side tables Multifunzione ACOM0509Z

Towel holder / shelf ACOM0509Z

Benedini Associati, 2009

Floor standing extra to be placed near a bathtub or washbasin.

### **Materials**

Exmar

Freestanding element in white Exmar with towel holder and shelf to be placed near a bathtub or washbasin.

| Height: | 73.2 cm | 28" 7/8 inches |
|---------|---------|----------------|
| Width:  | 50 cm   | 19" 3/4 inches |
| Depth:  | 30.5 cm | 12" inches     |