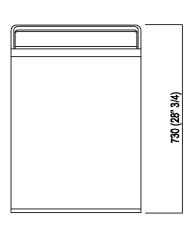

### **Materials**

Exmar

Freestanding element in white Exmar with towel holder and shelf to be placed near a bathtub or washbasin.

| Height: | 73.2 cm | 28" 7/8 inches |
|---------|---------|----------------|
| Width:  | 50 cm   | 19" 3/4 inches |
| Depth:  | 30.5 cm | 12" inches     |

### Main dimensions