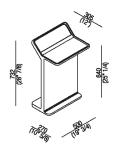

# **TECHNICAL SPECIFICATION SHEET** Accessories and extras side tables Multifunzione ACOM0509Z



Towel holder / shelf ACOM0509Z

Benedini Associati, 2009

Floor standing extra to be placed near a bathtub or washbasin.



## **Finishes**



### **Materials**



Exmar



Freestanding element in white Exmar with towel holder and shelf to be placed near a bathtub or washbasin.

| Height: | 73.2 cm | 28" 7/8 inches |
|---------|---------|----------------|
| Width:  | 50 cm   | 19" 3/4 inches |
| Depth:  | 30.5 cm | 12" inches     |



# TECHNICAL SPECIFICATION SHEET Accessories and extras side tables Multifunzione ACOM0509Z



### Main dimensions