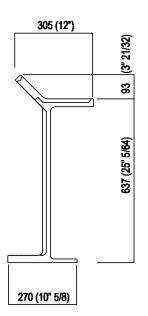

# **TECHNICAL SPECIFICATION SHEET** Accessories and extras side tables Multifunzione ACOM0509Z



Towel holder / shelf ACOM0509Z

Benedini Associati, 2009

Floor standing extra to be placed near a bathtub or washbasin.



## **Finishes**



### **Materials**



Exmar



Freestanding element in white Exmar with towel holder and shelf to be placed near a bathtub or washbasin.

| Height: | 73.2 cm | 28" 7/8 inches |
|---------|---------|----------------|
| Width:  | 50 cm   | 19" 3/4 inches |
| Depth:  | 30.5 cm | 12" inches     |



# TECHNICAL SPECIFICATION SHEET Accessories and extras side tables Multifunzione ACOM0509Z



### Main dimensions