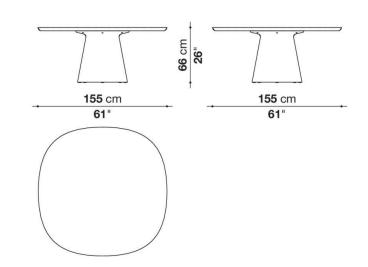

# Allure O' Dining Table & Flair O' Chairs

DESIGNED BY MONICA ARMANI

The Allure O' Outdoor table keeps the graceful strength of the design of the indoor version, clearly visible in the shape of the top and the balance between straight lines and sinuous curves. It is proposed to accompany the Flair O' Outdoor chairs, also the sofas and chairs in the other families of the B&B Italia Outdoor collection. The base-frame is made of molded cement, a choice that gives the table extreme solidity and an appearance that easily adapts to any outdoor furnishing situation.

Flair O' Chairs (QTY 4) \$5,345.00

**Allure O' Table** \$23,335.00

#### ALLURE O' OUTDOOR TABLE

**ERICA DINING CHAIRS** 

ERICA 19' OUTDOOR SOFA

FLAIR O' OUTDOOR CHAIR

ALLURE O' OUTDOOR SQUARED TABLE

CRINOLINE OUTDOOR ARMCHAIR