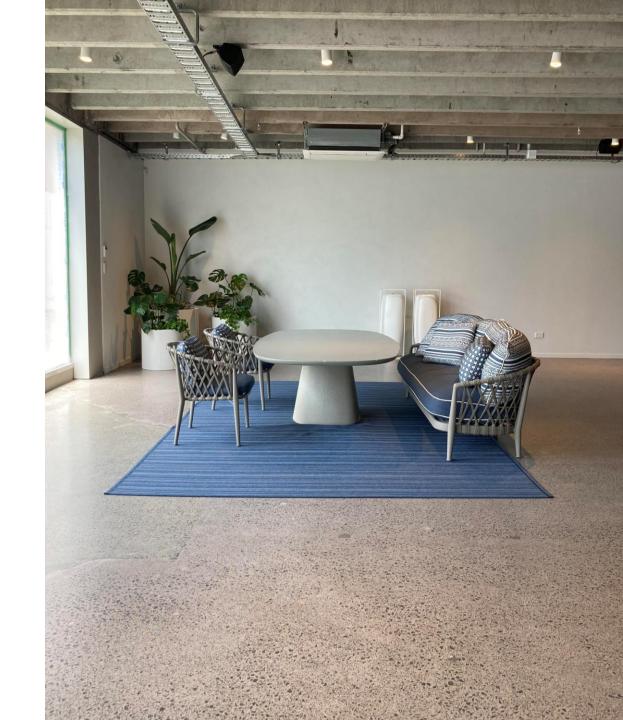

## Outdoor Settings

# Allure O' Dining Table & Flair O' Chairs

DESIGNED BY MONICA ARMANI

The Allure O' Outdoor table keeps the graceful strength of the design of the indoor version, clearly visible in the shape of the top and the balance between straight lines and sinuous curves. It is proposed to accompany the Flair O' Outdoor chairs, also the sofas and chairs in the other families of the B&B Italia Outdoor collection. The base-frame is made of molded cement, a choice that gives the table extreme solidity and an appearance that easily adapts to any outdoor furnishing situation.

## Allure O' Dining Table, Erica '19 Sofa & Chairs

**DESIGNED BY ANTONIO CITTERIO** 

Erica offers a technological blend of extruded and die-cast aluminium elements. Its lightness and refined design makes it ideal for both public and residential settings, delivering ergonomic comfort together with strength for outdoor use. The seat and back cushions are a guarantee of comfort and relaxation. The frames are available in three finishes, combined with a polypropylene fibre interlacing and a high-strength internal core designed for outdoor use.

Erica Chairs (QTY 2) \$4,215.00

**Erica'19 Sofa** \$22,835.00

**Allure O' Table** \$27,310.00