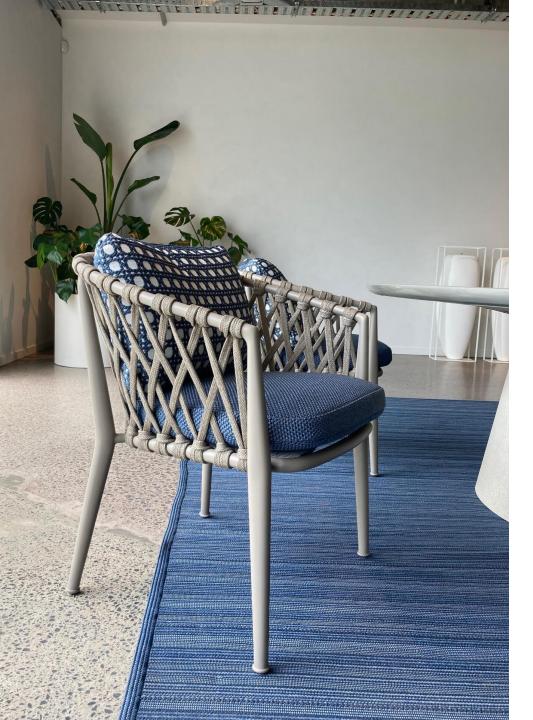

The Flair O' Outdoor chair is characterized by a lightweight aluminum frame completely covered with an interlacing of polypropylene ribbons created following a meticulous artisan process. In particular, the backrest is woven on a special circular loom (tombolo) in line with an ancient technique typical of the area where the B&B Italia headquarter is located. To fine-tune it, Monica Armani collaborated with unPIZZO, a design studio based in Cantù, which specializes in the recovery and development of traditional weaving techniques revisited in a contemporary key and applied to the furnishing sector.

Flair O' Chairs (QTY 4) \$5,345.00

**Allure O' Table** \$23,335.00