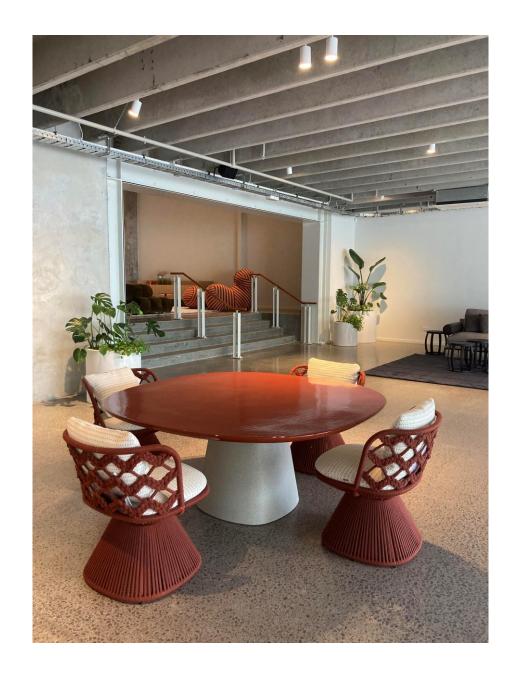

# Allure O' Dining Table & Flair O' Chairs

DESIGNED BY MONICA ARMANI

The Allure O' Outdoor table keeps the graceful strength of the design of the indoor version, clearly visible in the shape of the top and the balance between straight lines and sinuous curves. It is proposed to accompany the Flair O' Outdoor chairs, also the sofas and chairs in the other families of the B&B Italia Outdoor collection. The base-frame is made of molded cement, a choice that gives the table extreme solidity and an appearance that easily adapts to any outdoor furnishing situation.

The Flair O' Outdoor chair is characterized by a lightweight aluminum frame completely covered with an interlacing of polypropylene ribbons created following a meticulous artisan process. In particular, the backrest is woven on a special circular loom (tombolo) in line with an ancient technique typical of the area where the B&B Italia headquarter is located. To fine-tune it, Monica Armani collaborated with unPIZZO, a design studio based in Cantù, which specializes in the recovery and development of traditional weaving techniques revisited in a contemporary key and applied to the furnishing sector.

Flair O' Chairs (QTY 4) \$5,345.00

**Allure O' Table** \$23,335.00