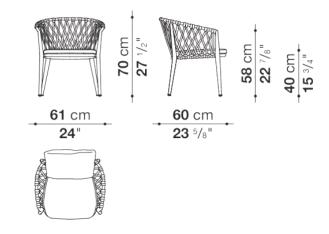

### **DIMENSIONS**

#### ALLURE O' OUTDOOR TABLE

**ERICA DINING CHAIRS** 

ERICA 19' OUTDOOR SOFA

FLAIR O' OUTDOOR CHAIR

ALLURE O' OUTDOOR SQUARED TABLE

CRINOLINE OUTDOOR ARMCHAIR