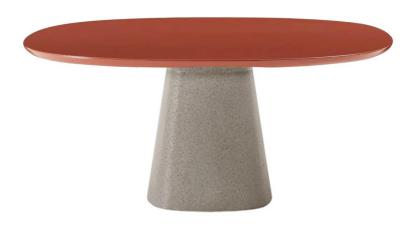

# Allure O' Dining Table & Flair O' Chairs

DESIGNED BY MONICA ARMANI

The Allure O' Outdoor table keeps the graceful strength of the design of the indoor version, clearly visible in the shape of the top and the balance between straight lines and sinuous curves. It is proposed to accompany the Flair O' Outdoor chairs, also the sofas and chairs in the other families of the B&B Italia Outdoor collection. The base-frame is made of molded cement, a choice that gives the table extreme solidity and an appearance that easily adapts to any outdoor furnishing situation.

Flair O' Chairs (QTY 4) \$5,345.00

**Allure O' Table** \$23,335.00