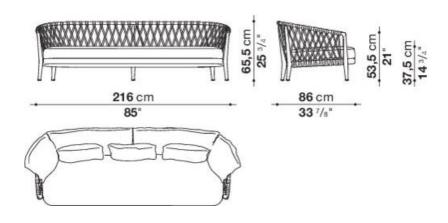

### **DIMENSIONS**

#### ALLURE O' OUTDOOR TABLE

**ERICA DINING CHAIRS** 

ERICA 19' OUTDOOR SOFA

FLAIR O' OUTDOOR CHAIR

ALLURE O' OUTDOOR SQUARED TABLE

CRINOLINE OUTDOOR ARMCHAIR