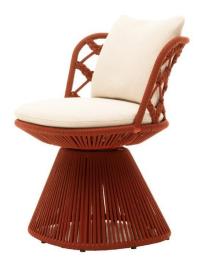

The Flair O' Outdoor chair is characterized by a lightweight aluminum frame completely covered with an interlacing of polypropylene ribbons created following a meticulous artisan process. In particular, the backrest is woven on a special circular loom (tombolo) in line with an ancient technique typical of the area where the B&B Italia headquarter is located. To fine-tune it, Monica Armani collaborated with unPIZZO, a design studio based in Cantù, which specializes in the recovery and development of traditional weaving techniques revisited in a contemporary key and applied to the furnishing sector.

Flair O' Chairs (QTY 4) \$5,345.00

**Allure O' Table** \$23,335.00