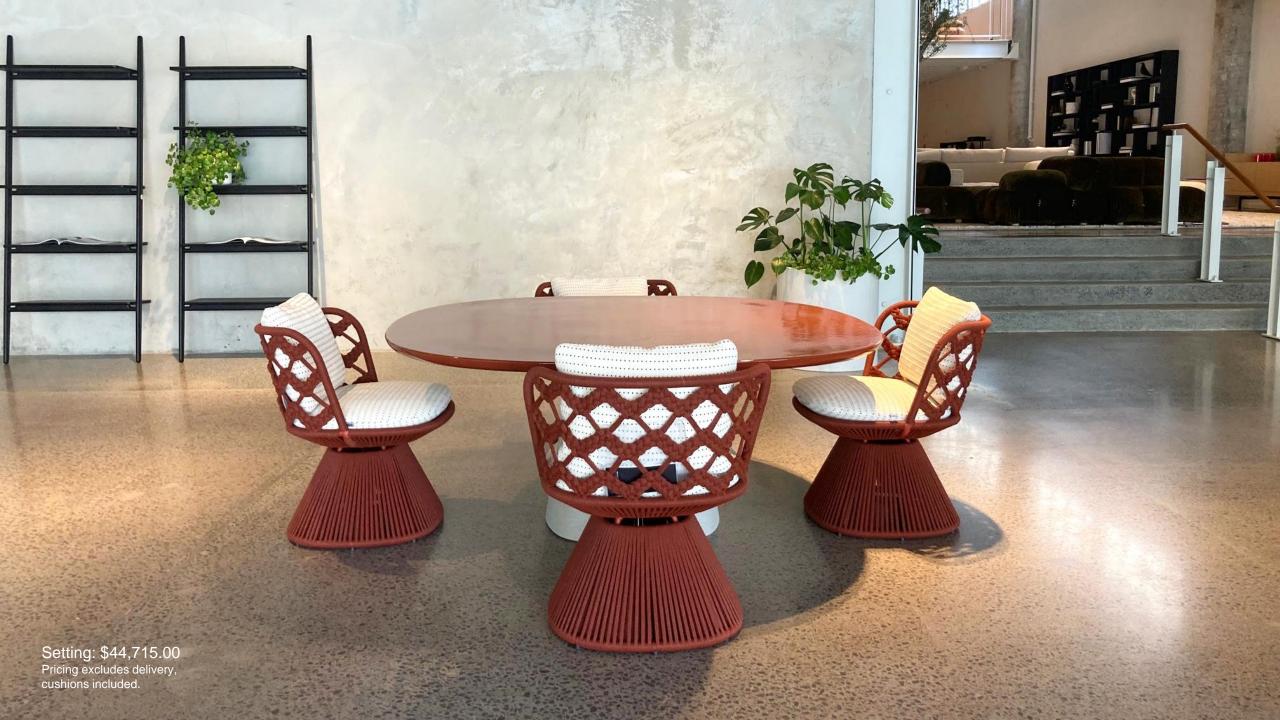

# Allure O' Dining Table & Flair O' Chairs

DESIGNED BY MONICA ARMANI

The Allure O' Outdoor table keeps the graceful strength of the design of the indoor version, clearly visible in the shape of the top and the balance between straight lines and sinuous curves. It is proposed to accompany the Flair O' Outdoor chairs, also the sofas and chairs in the other families of the B&B Italia Outdoor collection. The base-frame is made of molded cement, a choice that gives the table extreme solidity and an appearance that easily adapts to any outdoor furnishing situation.

The Flair O' Outdoor chair is characterized by a lightweight aluminum frame completely covered with an interlacing of polypropylene ribbons created following a meticulous artisan process. In particular, the backrest is woven on a special circular loom (tombolo) in line with an ancient technique typical of the area where the B&B Italia headquarter is located. To fine-tune it, Monica Armani collaborated with unPIZZO, a design studio based in Cantù, which specializes in the recovery and development of traditional weaving techniques revisited in a contemporary key and applied to the furnishing sector.

Flair O' Chairs (QTY 4) \$5,345.00

**Allure O' Table** \$23,335.00