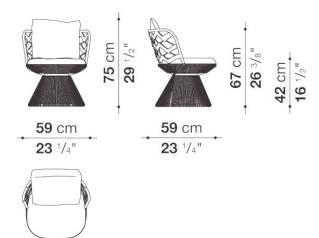

The Erica chair features interlacing of synthetic fabric tapes with a high tenacity internal core designed for outdoor use. Its contemporary and unique design makes it ideal for any settings, featuring seat cushions for ergonomic comfort together.

Erica Chairs (QTY 2) \$4,215.00

**Erica'19 Sofa** \$22,835.00

**Allure O' Table** \$27,310.00

#### ALLURE O' OUTDOOR TABLE

**ERICA DINING CHAIRS** 

ERICA 19' OUTDOOR SOFA

FLAIR O' OUTDOOR CHAIR

ALLURE O' OUTDOOR SQUARED TABLE

CRINOLINE OUTDOOR ARMCHAIR