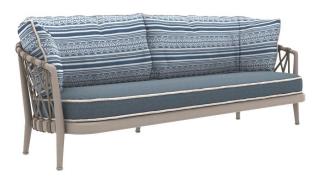

## Allure O' Dining Table, Erica '19 Sofa & Chairs

**DESIGNED BY ANTONIO CITTERIO** 

Erica offers a technological blend of extruded and die-cast aluminium elements. Its lightness and refined design makes it ideal for both public and residential settings, delivering ergonomic comfort together with strength for outdoor use. The seat and back cushions are a guarantee of comfort and relaxation. The frames are available in three finishes, combined with a polypropylene fibre interlacing and a high-strength internal core designed for outdoor use.

The Erica chair features interlacing of synthetic fabric tapes with a high tenacity internal core designed for outdoor use. Its contemporary and unique design makes it ideal for any settings, featuring seat cushions for ergonomic comfort together.

Erica Chairs (QTY 2) \$4,215.00

**Erica'19 Sofa** \$22,835.00

**Allure O' Table** \$27,310.00