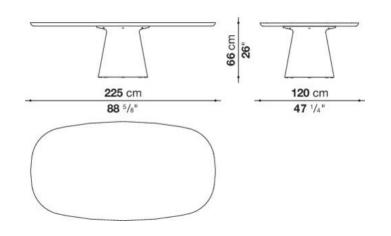

### **DIMENSIONS**

#### ALLURE O' OUTDOOR TABLE

**ERICA DINING CHAIRS** 

ERICA 19' OUTDOOR SOFA

FLAIR O' OUTDOOR CHAIR

ALLURE O' OUTDOOR SQUARED TABLE

CRINOLINE OUTDOOR ARMCHAIR