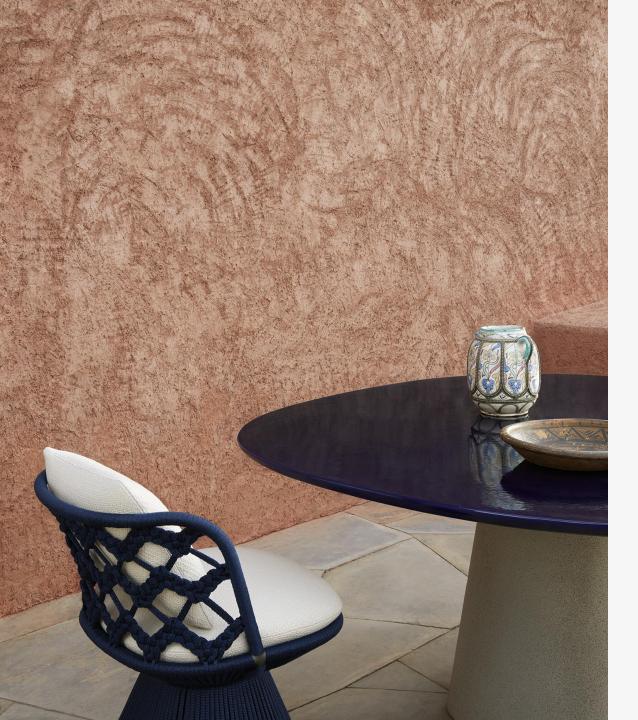

# Allure O' Dining Table & Flair O' Chairs

DESIGNED BY MONICA ARMANI

The Allure O' Outdoor table keeps the graceful strength of the design of the indoor version, clearly visible in the shape of the top and the balance between straight lines and sinuous curves. It is proposed to accompany the Flair O' Outdoor chairs, also the sofas and chairs in the other families of the B&B Italia Outdoor collection. The base-frame is made of molded cement, a choice that gives the table extreme solidity and an appearance that easily adapts to any outdoor furnishing situation.

The Flair O' Outdoor chair is characterized by a lightweight aluminum frame completely covered with an interlacing of polypropylene ribbons created following a meticulous artisan process. In particular, the backrest is woven on a special circular loom (tombolo) in line with an ancient technique typical of the area where the B&B Italia headquarter is located. To fine-tune it, Monica Armani collaborated with unPIZZO, a design studio based in Cantù, which specializes in the recovery and development of traditional weaving techniques revisited in a contemporary key and applied to the furnishing sector.

Flair O' Chairs (QTY 4) \$5,345.00

**Allure O' Table** \$23,335.00