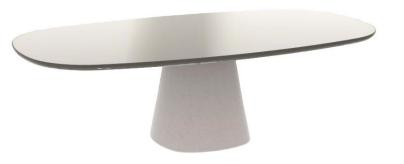

# Allure O' Dining Table & Flair O' Chairs

DESIGNED BY MONICA ARMANI

The Allure O' Outdoor table keeps the graceful strength of the design of the indoor version, clearly visible in the shape of the top and the balance between straight lines and sinuous curves. It is proposed to accompany the Flair O' Outdoor chairs, also the sofas and chairs in the other families of the B&B Italia Outdoor collection. The base-frame is made of molded cement, a choice that gives the table extreme solidity and an appearance that easily adapts to any outdoor furnishing situation.

Flair O' Chairs (QTY 4) \$5,345.00

**Allure O' Table** \$23,335.00