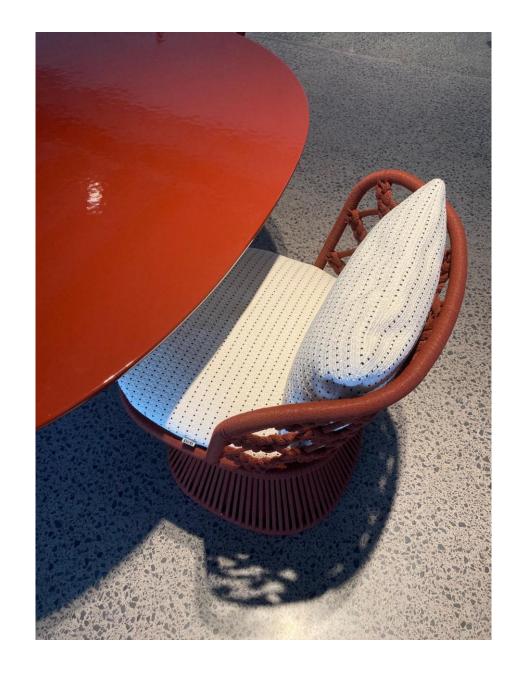

The Flair O' Outdoor chair is characterized by a lightweight aluminum frame completely covered with an interlacing of polypropylene ribbons created following a meticulous artisan process. In particular, the backrest is woven on a special circular loom (tombolo) in line with an ancient technique typical of the area where the B&B Italia headquarter is located. To fine-tune it, Monica Armani collaborated with unPIZZO, a design studio based in Cantù, which specializes in the recovery and development of traditional weaving techniques revisited in a contemporary key and applied to the furnishing sector.