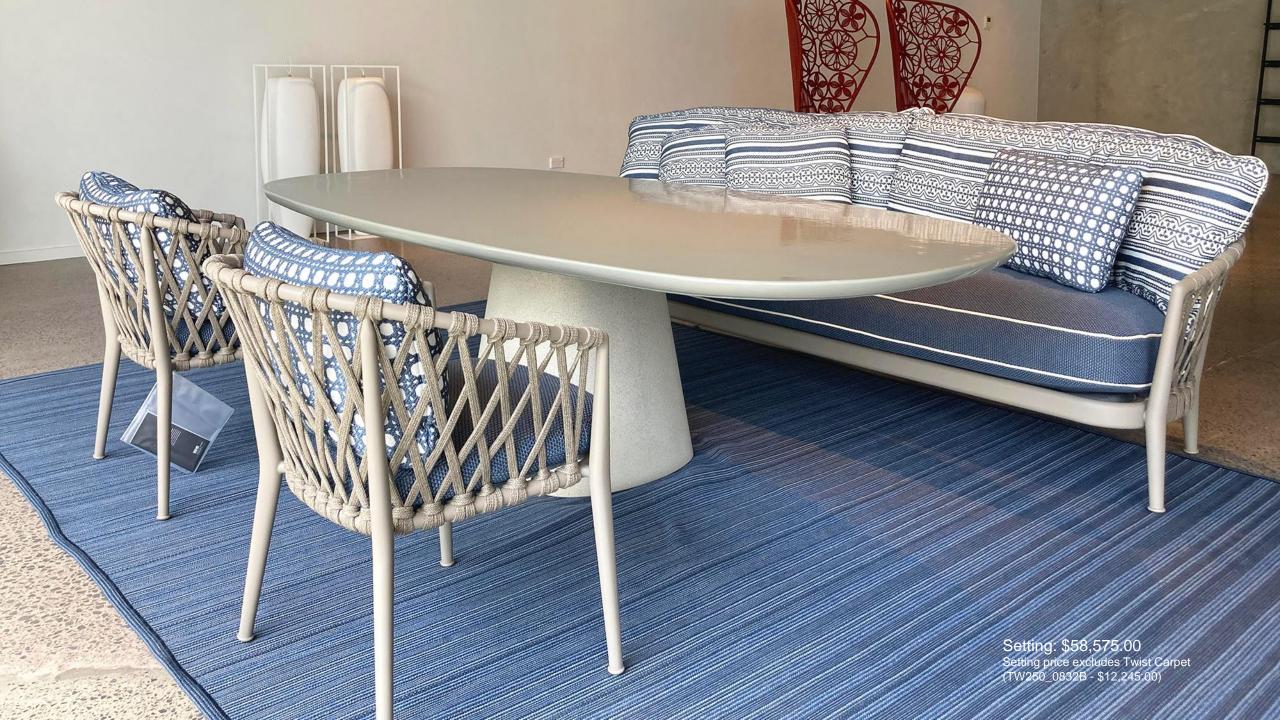

# Allure O' Dining Table & Flair O' Chairs

DESIGNED BY MONICA ARMANI

The Allure O' Outdoor table keeps the graceful strength of the design of the indoor version, clearly visible in the shape of the top and the balance between straight lines and sinuous curves. It is proposed to accompany the Flair O' Outdoor chairs, also the sofas and chairs in the other families of the B&B Italia Outdoor collection. The base-frame is made of molded cement, a choice that gives the table extreme solidity and an appearance that easily adapts to any outdoor furnishing situation.

## Allure O' Dining Table, Erica '19 Sofa & Chairs

**DESIGNED BY ANTONIO CITTERIO** 

Erica offers a technological blend of extruded and die-cast aluminium elements. Its lightness and refined design makes it ideal for both public and residential settings, delivering ergonomic comfort together with strength for outdoor use. The seat and back cushions are a guarantee of comfort and relaxation. The frames are available in three finishes, combined with a polypropylene fibre interlacing and a high-strength internal core designed for outdoor use.

Erica Chairs (QTY 2) \$4,215.00

**Erica'19 Sofa** \$22,835.00

**Allure O' Table** \$27,310.00