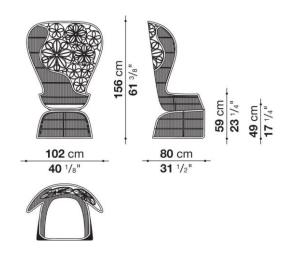

The Flair O' Outdoor chair is characterized by a lightweight aluminum frame completely covered with an interlacing of polypropylene ribbons created following a meticulous artisan process. In particular, the backrest is woven on a special circular loom (tombolo) in line with an ancient technique typical of the area where the B&B Italia headquarter is located. To fine-tune it, Monica Armani collaborated with unPIZZO, a design studio based in Cantù, which specializes in the recovery and development of traditional weaving techniques revisited in a contemporary key and applied to the furnishing sector.

Flair O' Chairs (QTY 4) \$5,345.00

**Allure O' Table** \$23,335.00

#### ALLURE O' OUTDOOR TABLE

**ERICA DINING CHAIRS** 

ERICA 19' OUTDOOR SOFA

FLAIR O' OUTDOOR CHAIR

ALLURE O' OUTDOOR SQUARED TABLE

CRINOLINE OUTDOOR ARMCHAIR