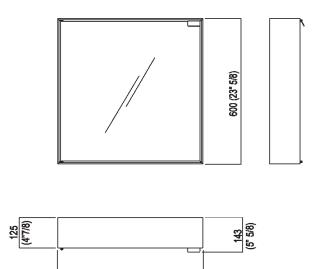

| Height:       | 60 cm           | 23" 5/8 inches                    |
|---------------|-----------------|-----------------------------------|
| Width:        | 60 cm           | 23" 5/8 inches                    |
| Weight:       | 11 kg           | 24 lbs                            |
| Depth:        | 12.5 cm         | 4" 7/8 inches                     |
| Packaging:    | 18 x 65 x 65 cm | 7" 1/8 x 25" 5/8 x 25" 5/8 inches |
| Total weight: | 12 kg           | 26 lbs                            |

### Main dimensions

600 (23" 5/8)