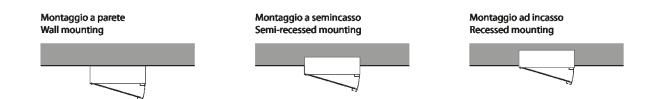

#### **Materials**

Aluminium

Mirror cabinets with structure in aluminium painted white (RAL9003) or black (RAL9005); double-sided mirror door with flush polished edge, mm 3+3 (1/8"+1/8") thick. All elements can be installed to be right or left opening, and the handle can be assembled by the client at the top or bottom. Complete with fixing kit. The mirror cabinet is fixed to the wall by means of screws and wall plugs. The aluminium case is supplied with protective foil for recessing into the wall. Fixing kit included for both solutions – wall mounted and recessed. Special anodized colours are available following a request to the Sales Department.

### **Mounting variants**