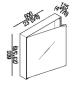

## TECHNICAL SPECIFICATION SHEET Mirrors with cabinet 4x4 quadrato A4X4293\_



Cabinet cm 60 x 60 H (23" 5/8 x 23" 5/8) with 2 internal shelves  $\label{eq:4.1} \text{A4X4293} \_$ 

Benedini Associati, 2003



#### **Finishes**



White painted



Aluminium black painted

#### **Materials**



Aluminium



Mirror cabinets with structure in aluminium painted white (RAL9003) or black (RAL9005); double-sided mirror door with flush polished edge, mm 3+3 (1/8"+1/8") thick. All elements can be installed to be right or left opening, and the handle can be assembled by the client at the top or bottom. Complete with fixing kit. The mirror cabinet is fixed to the wall by means of screws and wall plugs. The aluminium case is supplied with protective foil for recessing into the wall. Fixing kit included for both solutions – wall mounted and recessed. Special anodized colours are available following a request to the Sales Department.

| Height:       | 60 cm           | 23" 5/8 inches                    |
|