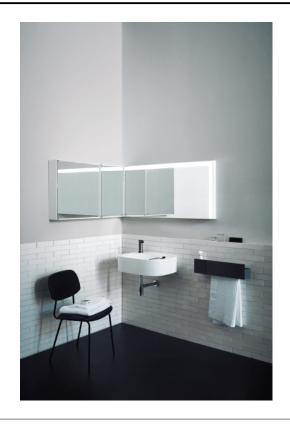

## TECHNICAL SPECIFICATION SHEET Mirrors with cabinet 4x4 quadrato A4X4293\_

Cabinet cm 60 x 60 H (23" 5/8 x 23" 5/8) with 2 internal shelves  $\label{eq:4.1} \text{A4X4293} \_$ 

Benedini Associati, 2003

#### **Materials**

Aluminium

Mirror cabinets with structure in aluminium painted white (RAL9003) or black (RAL9005); double-sided mirror door with flush polished edge, mm 3+3 (1/8"+1/8") thick. All elements can be installed to be right or left opening, and the handle can be assembled by the client at the top or bottom. Complete with fixing kit. The mirror cabinet is fixed to the wall by means of screws and wall plugs. The aluminium case is supplied with protective foil for recessing into the wall. Fixing kit included for both solutions – wall mounted and recessed. Special anodized colours are available following a request to the Sales Department.