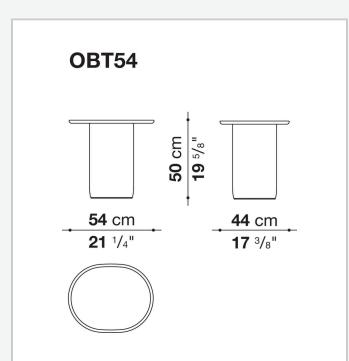

## **Button Tables Outdoor**

SMALL TABLES

2024

Edward Barber & Jay Osgerby



## Description

The playful collection of multipurpose coffee tables designed by Edward Barber and Jay Osgerby is offered in outdoor version. Available in different sizes, the small tables feature tops in white Carrara marble and cylindrical bases in rigid polyurethane painted in five painted colours.

## **Technical** information

Top marble (natural finish) Base-frame hard polyurethane with metal sections Bottom base HPL laminate Waterproof cover cloth PES fabric coated on one side in PU

## Technical drawings