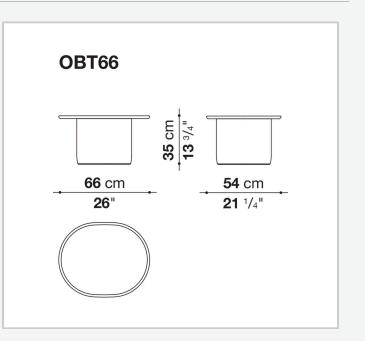

## **Button Tables Outdoor**

SMALL TABLES

2024

Edward Barber & Jay Osgerby



## Description

The playful collection of multipurpose coffee tables designed by Edward Barber and Jay Osgerby is offered in outdoor version. Available in different sizes, the small tables feature tops in white Carrara marble and cylindrical bases in rigid polyurethane painted in five painted colours.

## **Technical** information

Top marble (natural finish) Base-frame hard polyurethane with metal sections Bottom base HPL laminate Waterproof cover cloth PES fabric coated on one side in PU

## Technical drawings