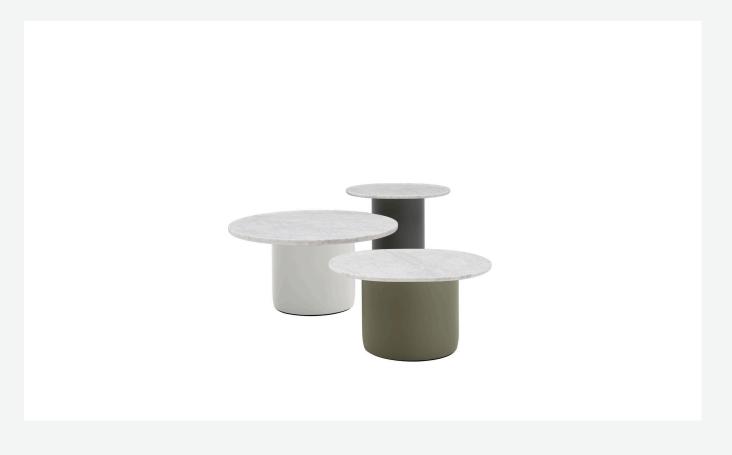

## Description

The playful collection of multipurpose coffee tables designed by Edward Barber and Jay Osgerby is offered in outdoor version. Available in different sizes, the small tables feature tops in white Carrara marble and cylindrical bases in rigid polyurethane painted in five painted colours.