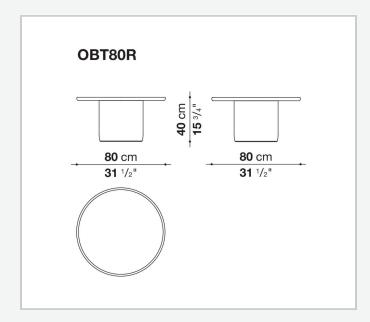

## **Button Tables Outdoor**

SMALL TABLES

2024

Edward Barber & Jay Osgerby



## Description

The playful collection of multipurpose coffee tables designed by Edward Barber and Jay Osgerby is offered in outdoor version. Available in different sizes, the small tables feature tops in white Carrara marble and cylindrical bases in rigid polyurethane painted in five painted colours.

## **Technical** information

Top marble (natural finish) Base-frame hard polyurethane with metal sections Bottom base HPL laminate Waterproof cover cloth PES fabric coated on one side in PU

## Technical drawings