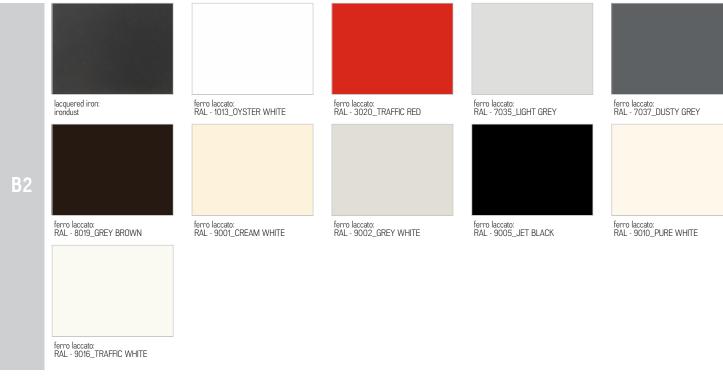

### **AVAILABLE FINISHES:**

**B2:** lacquered iron: irondust, RAL (only selected colours)

B3: lacquered iron matt brushed effect: aged copper, aged bronze, stainless steel, titanium

lacquered iron oxidised effect

### **IRON**

lacquered iron, matt brushed effect: aged copper

lacquered iron, matt brushed effect: aged bronze

lacquered iron, matt brushed effect: stainless steel

lacquered iron, matt brushed effect: titanium

lacquered iron, oxidised effect