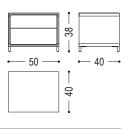

#### STANDARD VERSION: DRAWERS WITH PULL-PUSH SYSTEM, ON METAL RUNNERS IRON SMALL FEET LACQUERED IRONDUST COLOUR (B2)

| CODE             | SIZE               | STRUCTURE                         | FRONTS |    |    |    |    |
|------------------|--------------------|-----------------------------------|--------|----|----|----|----|
|                  |                    |                                   | A1     | A2 | А3 | A5 | A6 |
| RIALTO NIGHT_FLY | W.50 x D.40 x H.38 | WALNUT WITH AND<br>WITHOUT KNOTS  | •      |    |    |    |    |
|                  |                    | OAK WITH AND<br>WITHOUT KNOTS     |        |    |    |    |    |
|                  |                    | NEUTRO OAK WITH AND WITHOUT KNOTS |        |    |    |    |    |
|                  |                    | TABACCO OAK WITH KNOTS            |        |    |    |    |    |