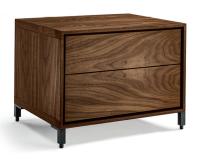

Night table in blockboard and solid wood, with 2 drawers assembled with traditional dovetail joints

#### STANDARD VERSION: DRAWERS WITH PULL-PUSH SYSTEM, ON METAL RUNNERS IRON SMALL FEET LACQUERED IRONDUST COLOUR (B2)

| CODE             | SIZE               | STRUCTURE                         | FRONTS |    |    |    |    |
|------------------|--------------------|-----------------------------------|--------|----|----|----|----|
|                  |                    |                                   | A1     | A2 | А3 | A5 | A6 |
| RIALTO NIGHT_FLY | W.50 x D.40 x H.38 | WALNUT WITH AND<br>WITHOUT KNOTS  | •      |    |    |    |    |
|                  |                    | OAK WITH AND<br>WITHOUT KNOTS     |        |    |    |    |    |
|                  |                    | NEUTRO OAK WITH AND WITHOUT KNOTS |        |    |    |    |    |
|                  |                    | TABACCO OAK WITH KNOTS            |        |    |    |    |    |