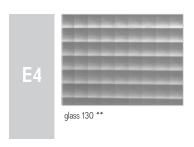

### **AVAILABLE FINISHES:**

**E4**: glass 130

### **GLASS**

 $\ensuremath{^{**}}$  N.B.: sandblasted relief squared pattern and lacquered.