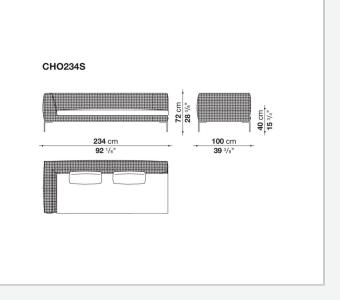

ure contemporary taste. Indeed, the system features the same slim frame, flexibility and signature design of the inverted "L" shaped feet. With its rigorous, timeless aesthetic, it stands out for its lightweight internal aluminium frame and an external surface created by an open interlacing polypropylene ribbon.

## **Technical** information

#### Internal frame

fabric in limited categories

tubular aluminium and aluminium profiles Interlacing polypropylene fibre Seat cushion shaped polyurethane, cover in water repellent polyester fibre Back cushion polyester fibre, cover in water repellent polyester fibre Feet die-cast aluminium with polyester powder painting Ferrules thermoplastic material Waterproof cover cloth PES fabric coated on one side in PU Cover

### Technical drawings