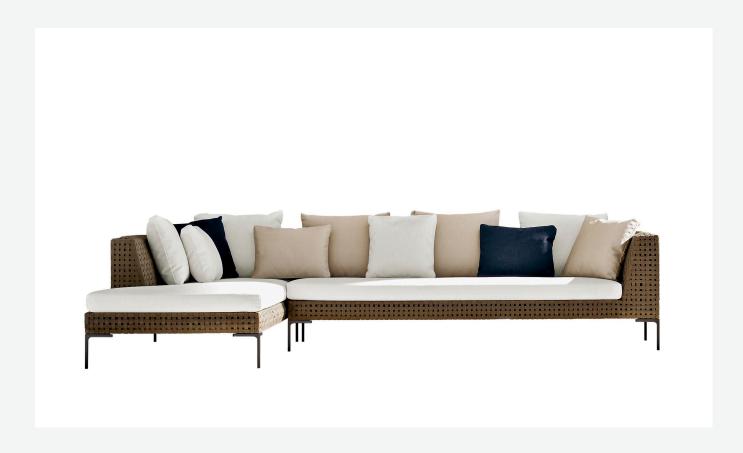

#### Description

The outdoor version of the Charles sofa system - a long-time bestseller for B&B Italia - preserves the quality of the interior design project and the characteristics that made it a classic of pure contemporary taste. Indeed, the system features the same slim frame, flexibility and signature design of the inverted "L" shaped feet. With its rigorous, timeless aesthetic, it stands out for its lightweight internal aluminium frame and an external surface created by an open interlacing polypropylene ribbon.