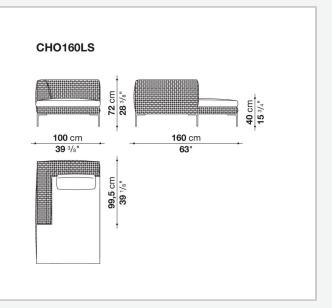

e contemporary taste. Indeed, the system features the same slim frame, flexibility and signature design of the inverted "L" shaped feet. With its rigorous, timeless aesthetic, it stands out for its lightweight internal aluminium frame and an external surface created by an open interlacing polypropylene ribbon.

## **Technical** information

#### Internal frame

fabric in limited categories

tubular aluminium and aluminium profiles Interlacing polypropylene fibre Seat cushion shaped polyurethane, cover in water repellent polyester fibre Back cushion polyester fibre, cover in water repellent polyester fibre Feet die-cast aluminium with polyester powder painting Ferrules thermoplastic material Waterproof cover cloth PES fabric coated on one side in PU Cover

### Technical drawings