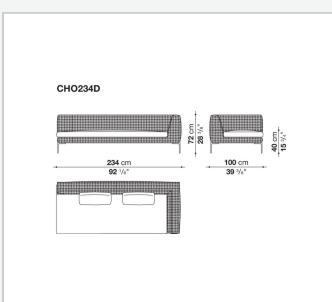

pure contemporary taste. Indeed, the system features the same slim frame, flexibility and signature design of the inverted "L" shaped feet. With its rigorous, timeless aesthetic, it stands out for its lightweight internal aluminium frame and an external surface created by an open interlacing polypropylene ribbon.

## **Technical** information

#### Internal frame

fabric in limited categories

tubular aluminium and aluminium profiles Interlacing polypropylene fibre Seat cushion shaped polyurethane, cover in water repellent polyester fibre Back cushion polyester fibre, cover in water repellent polyester fibre Feet die-cast aluminium with polyester powder painting Ferrules thermoplastic material Waterproof cover cloth PES fabric coated on one side in PU Cover

### Technical drawings