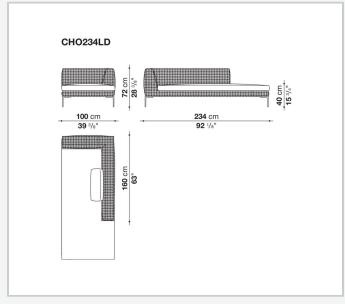

emporary taste. Indeed, the system features the same slim frame, flexibility and signature design of the inverted "L" shaped feet. With its rigorous, timeless aesthetic, it stands out for its lightweight internal aluminium frame and an external surface created by an open interlacing polypropylene ribbon.

## **Technical** information

#### Internal frame

fabric in limited categories

tubular aluminium and aluminium profiles Interlacing polypropylene fibre Seat cushion shaped polyurethane, cover in water repellent polyester fibre Back cushion polyester fibre, cover in water repellent polyester fibre Feet die-cast aluminium with polyester powder painting Ferrules thermoplastic material Waterproof cover cloth PES fabric coated on one side in PU Cover

### Technical drawings