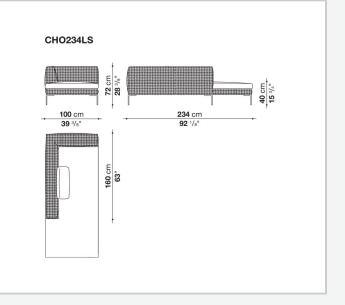

ntemporary taste. Indeed, the system features the same slim frame, flexibility and signature design of the inverted "L" shaped feet. With its rigorous, timeless aesthetic, it stands out for its lightweight internal aluminium frame and an external surface created by an open interlacing polypropylene ribbon.

## **Technical** information

#### Internal frame

fabric in limited categories

tubular aluminium and aluminium profiles Interlacing polypropylene fibre Seat cushion shaped polyurethane, cover in water repellent polyester fibre Back cushion polyester fibre, cover in water repellent polyester fibre Feet die-cast aluminium with polyester powder painting Ferrules thermoplastic material Waterproof cover cloth PES fabric coated on one side in PU Cover

### Technical drawings