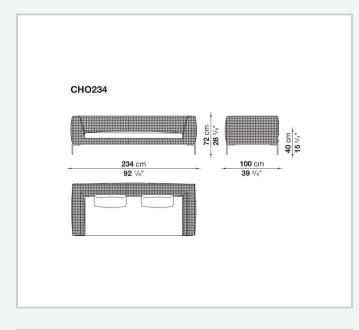

sic of pure contemporary taste. Indeed, the system features the same slim frame, flexibility and signature design of the inverted "L" shaped feet. With its rigorous, timeless aesthetic, it stands out for its lightweight internal aluminium frame and an external surface created by an open interlacing polypropylene ribbon.

## **Technical** information

#### Internal frame

fabric in limited categories

tubular aluminium and aluminium profiles Interlacing polypropylene fibre Seat cushion shaped polyurethane, cover in water repellent polyester fibre Back cushion polyester fibre, cover in water repellent polyester fibre Feet die-cast aluminium with polyester powder painting Ferrules thermoplastic material Waterproof cover cloth PES fabric coated on one side in PU Cover

### Technical drawings