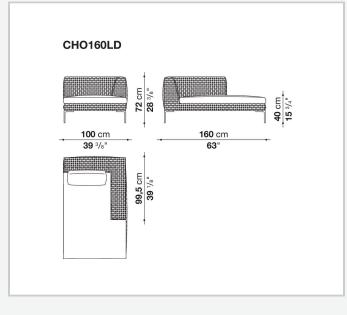

contemporary taste. Indeed, the system features the same slim frame, flexibility and signature design of the inverted "L" shaped feet. With its rigorous, timeless aesthetic, it stands out for its lightweight internal aluminium frame and an external surface created by an open interlacing polypropylene ribbon.

## **Technical** information

#### Internal frame

fabric in limited categories

tubular aluminium and aluminium profiles Interlacing polypropylene fibre Seat cushion shaped polyurethane, cover in water repellent polyester fibre Back cushion polyester fibre, cover in water repellent polyester fibre Feet die-cast aluminium with polyester powder painting Ferrules thermoplastic material Waterproof cover cloth PES fabric coated on one side in PU Cover

### Technical drawings