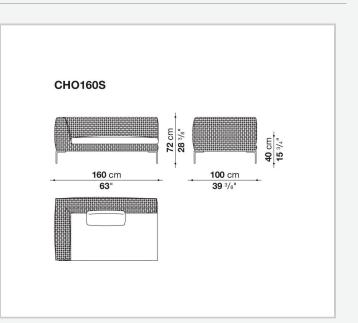

c of pure contemporary taste. Indeed, the system features the same slim frame, flexibility and signature design of the inverted "L" shaped feet. With its rigorous, timeless aesthetic, it stands out for its lightweight internal aluminium frame and an external surface created by an open interlacing polypropylene ribbon.

## **Technical** information

#### Internal frame

fabric in limited categories

tubular aluminium and aluminium profiles Interlacing polypropylene fibre Seat cushion shaped polyurethane, cover in water repellent polyester fibre Back cushion polyester fibre, cover in water repellent polyester fibre Feet die-cast aluminium with polyester powder painting Ferrules thermoplastic material Waterproof cover cloth PES fabric coated on one side in PU Cover

### Technical drawings