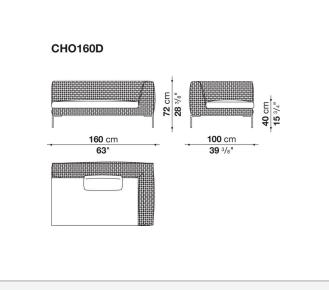

of pure contemporary taste. Indeed, the system features the same slim frame, flexibility and signature design of the inverted "L" shaped feet. With its rigorous, timeless aesthetic, it stands out for its lightweight internal aluminium frame and an external surface created by an open interlacing polypropylene ribbon.

## **Technical** information

#### Internal frame

fabric in limited categories

tubular aluminium and aluminium profiles Interlacing polypropylene fibre Seat cushion shaped polyurethane, cover in water repellent polyester fibre Back cushion polyester fibre, cover in water repellent polyester fibre Feet die-cast aluminium with polyester powder painting Ferrules thermoplastic material Waterproof cover cloth PES fabric coated on one side in PU Cover

### Technical drawings