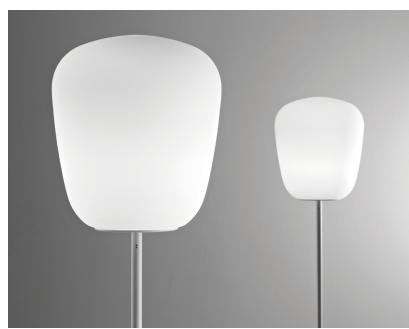

#### Description

Floor lamp with diffuser in satin-finish white blown glass. Supporting structure made of metal or polyester reinforced with glass fibre, painted white.

Voltage 220-240V

Socket 1xE27

# Ø33cm 38cm 171cm Ø32cm

Fabbian s.r.l. | via Santa Brigida 50, 31023 Castelminio di Resana (TV) Italy | tel. +39 0423 4848 | fax +39 0423 484395 | www.fabbian.com | info@fabbian.com s and technical data have to be considered as purely indicative. While maintaining the basic characteristics of the product, the manufacturer reserves the right to make modifications at any time with the sole aim of impro