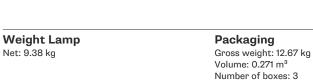

## :Fabbian

## LUMI

### F07C0701

Alberto Saggia & Valerio Sommella / D&G Studio





#### Description

Floor lamp with diffuser in satin-finish white blown glass. Supporting structure made of metal or polyester reinforced with glass fibre, painted white.

Voltage 220-240V

Socket 1xE27

#### Light source and alternative bulbs cod. A10231C01

Not included accessories

E27 1x22W - LED Max Watt. 150W

Material Glass - Metal

Available diffuser colours White

Available structure colours White

#### In the same family





Wall/ceiling



Specs

Bulb

IP40 

Pictures, descrip



# Ø33cm 38cm 171cm Ø32cm

Fabbian s.r.l. | via Santa Brigida 50, 31023 Castelminio di Resana (TV) Italy | tel. +39 0423 4848 | fax +39 0423 484395 | www.fabbian.com | info@fabbian.com s and technical data have to be considered as purely indicative. While maintaining the basic characteristics of the product, the manufacturer reserves the right to make modifications at any time with the sole aim of impro