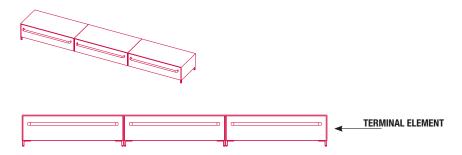

#### **TYPES**

Available in the nominal widths 45 and 90cm, and depth 45cm, they are divided into the following types:

TERMINAL element: height 44.5cm or 22.6cm, depending on the elements;

STACKABLE element: height 43.8 cm or 21.9 cm, depending on the elements.

#### **COMPOSITION B**