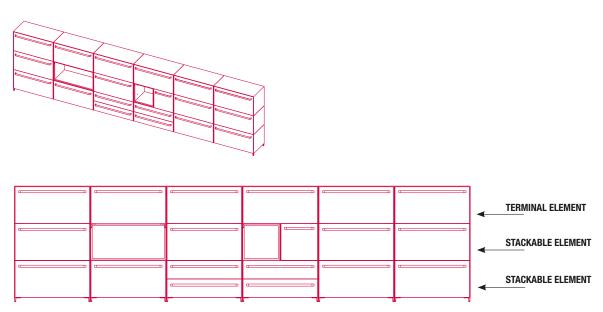

#### **TYPES**

Available in the nominal widths 45 and 90cm, and depth 45cm, they are divided into the following types:

TERMINAL element: height 44.5cm or 22.6cm, depending on the elements;

STACKABLE element: height 43.8 cm or 21.9 cm, depending on the elements.

#### **COMPOSITION C**