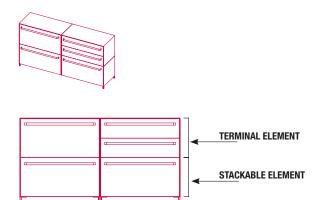

#### **TYPES**

Available in the nominal widths 45 and 90cm, and depth 45cm, they are divided into the following types:

TERMINAL element: height 44.5cm or 22.6cm, depending on the elements;

STACKABLE element: height 43.8 cm or 21.9 cm, depending on the elements.

#### **COMPOSITION A**