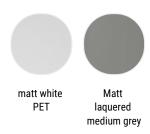

#### **FRAME**

Piece of furniture produced with medium density fibreboard, thickness 2.2cm, covered with a polymeric sheet matt white (PET) or matt lacquered medium grey.

Extruded aluminium handle matt painted to match the storage unit's frame.

# Finish options