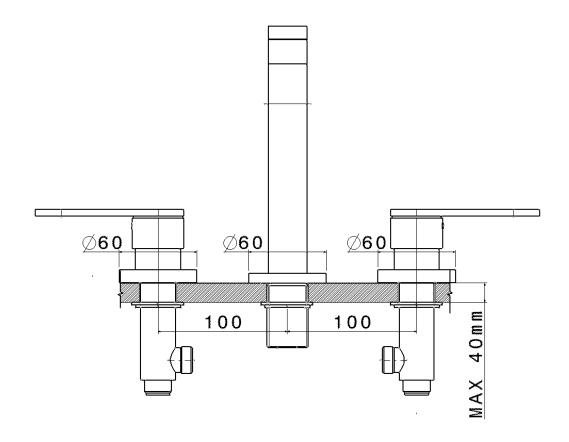

## 113056/F

Three-holes tap basin (stop&go drain included)

| Complements: | Line accessories: TWO<br>Line accessories: HOOP |                      |                 |
|--------------|-------------------------------------------------|----------------------|-----------------|
| Package dim. | 39 x 20 x 11 cm                                 | Weight <b>3,5 kg</b> | Pz. Pallet n° - |

→FLAMINIA.

vista frontale / frontal view

vista zenitale / zenital view

vista laterale / lateral view

sizes in mm

BRASS: glossy finish

design LUDOVICA+ROBERTO PALOMBA and SERGIO MORI

→FLAMINIA.