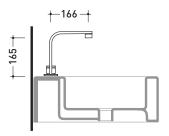

→FLAMINIA.

vista frontale / frontal view

vista zenitale / zenital view

vista laterale / lateral view

sizes in mm

BRASS: glossy finish

design LUDOVICA+ROBERTO PALOMBA and SERGIO MORI

→FLAMINIA.