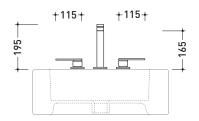

→FLAMINIA.

vista frontale / frontal view

vista zenitale / zenital view

vista laterale / lateral view

sizes in mm

BRASS: glossy finish

design LUDOVICA+ROBERTO PALOMBA and SERGIO MORI

→FLAMINIA.