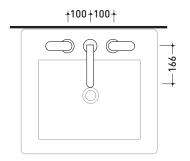

→FLAMINIA.

vista frontale / frontal view

vista zenitale / zenital view

vista laterale / lateral view

sizes in mm

BRASS: glossy finish

design LUDOVICA+ROBERTO PALOMBA and SERGIO MORI

→FLAMINIA.