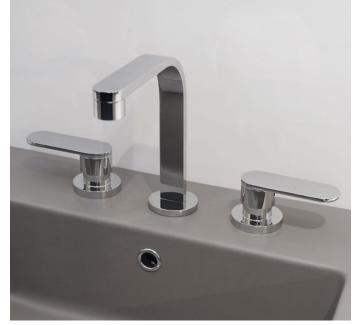

## 113056/F

Three-holes tap basin (stop&go drain included)

| Complements: | Line accessories: TWO<br>Line accessories: HOOP |                      |                 |
|--------------|-------------------------------------------------|----------------------|-----------------|
| Package dim. | 39 x 20 x 11 cm                                 | Weight <b>3,5 kg</b> | Pz. Pallet n° - |

art. **113056/F** 