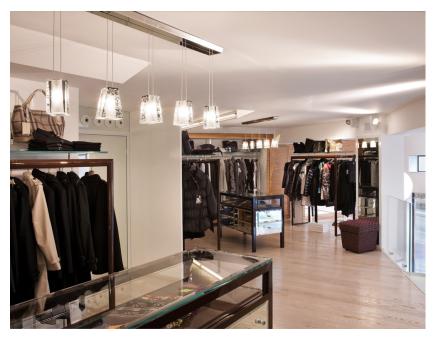

# **VICKY**

#### Description

Pendant lamp with crystal diffusers. Polished chrome-plated finishes.