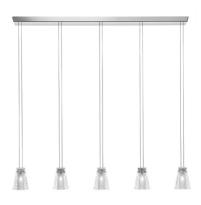

# **VICKY**

#### Description

Pendant lamp with crystal diffusers. Polished chrome-plated finishes.