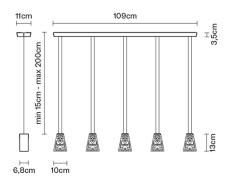

# : Fabbian

# **VICKY**

# D69A0500

Nicola Design





#### Description

Pendant lamp with crystal diffusers. Polished chrome-plated finishes.



#### **Dimensions**



Voltage 220-240V

Socket

5xG9

### Light source and alternative bulbs

cod. A11010C01

cod. A11004C20

G9 5x3,5W - LED Max Watt. 5x60W G9 5x60W **HSGST** 

Material

Crystal glass - Metal

### Available diffuser colours

Transparent

## Available structure colours

Chrome

#### Not included accessories

Bulb

Weight Lamp

Net: 10.48 kg

**Packaging** 

Gross weight: 11.58 kg Volume: 0.098 m<sup>3</sup> Number of boxes: 1

### **Specs**

EAC

IP20

### In the same family