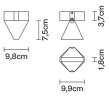

#### Description

Ceiling lamp with transparent crystal glass diffuser. Polished aluminium structure.

Voltage

220-240V

**Dimmable LED** 

PUSH 1..10V

### Light source and alternative bulbs

LED 1x4.3W-2700K 350lm Cri 80+ Material

Crystal - Aluminium