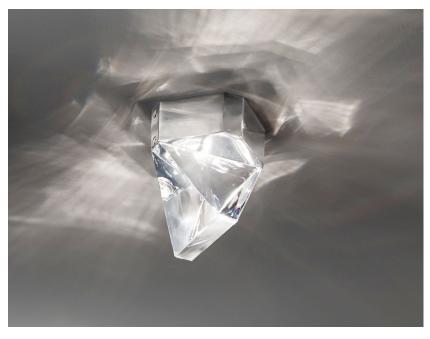

#### Description

Ceiling lamp with transparent crystal glass diffuser. Polished aluminium structure.

Voltage

220-240V

**Dimmable LED** 

PUSH 1..10V

### Light source and alternative bulbs

LED 1x4.3W-2700K 350lm Cri 80+ Material

Crystal - Aluminium

### Available diffuser colours

Available structure colours

Downlight

Polished aluminium Other colours available

In the same family

Pendant

Transparent