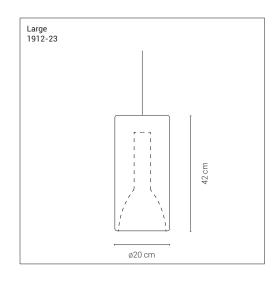

## 1912-23

Suspensions with metal structure and shade in borosilicate glass. Outer shade in the colors: blue, violet, orange and gold. Inner shade in striped sandblasted glass. Ceiling canopy in white or titanium varnished metal.

Montaggio Suspension

Ambiente Indoor

Materiali Borosilicate glass

**Voltaggio** 230V 50/60Hz

Sorgente 1x 10W LED - E27

**Lumen** NA

**Dimming** NA