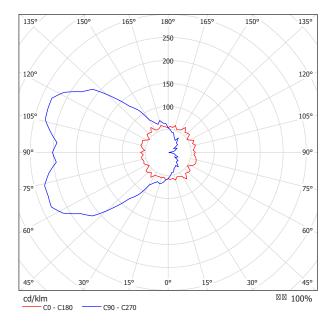

# Lit

## Umberto Asnago 2019

## 1912-23

Suspensions with metal structure and shade in borosilicate glass. Outer shade in the colors: blue, violet, orange and gold. Inner shade in striped sandblasted glass. Ceiling canopy in white or titanium varnished metal.



Montaggio Suspension

Ambiente Indoor

Materiali Borosilicate glass

**Voltaggio** 230V 50/60Hz

Sorgente 1x 10W LED - E27

**Lumen** NA

**Dimming** NA



## Glass finishes



Blue



Gold



Violet



Orange

## **Canopy finishes**



White



Titanium

## Certification









Lit large orange



# Lit

## Umberto Asnago 2019

## 1912-22

Suspensions with metal structure and shade in borosilicate glass. Outer shade in the colors: blue, violet, orange and gold. Inner shade in striped sandblasted glass. Ceiling canopy in white or titanium varnished metal.



Montaggio Suspension

Ambiente Indoor

Materiali Borosilicate glass

**Voltaggio** 230V 50/60Hz

Sorgente 1x 10W LED - E27

**Lumen** NA

**Dimming** NA



## Glass finishes



Blue



Gold



Violet



Orange

## **Canopy finishes**



White



Titanium

## Certification









Lit medium orange



# Lit

## Umberto Asnago 2019

## 1912-21

Suspensions with metal structure and shade in borosilicate glass. Outer shade in the colors: blue, violet, orange and gold. Inner shade in striped sandblasted glass. C