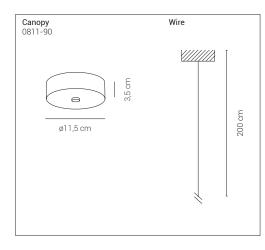

## 1912-23

Suspensions with metal structure and shade in borosilicate glass. Outer shade in the colors: blue, violet, orange and gold. Inner shade in striped sandblasted glass. Ceiling canopy in white or titanium varnished metal.

Montaggio Suspension

Ambiente Indoor

Materiali Borosilicate glass

**Voltaggio** 230V 50/60Hz

Sorgente 1x 10W LED - E27

**Lumen** NA

**Dimming** NA

## **Canopy finishes**

White

Titanium