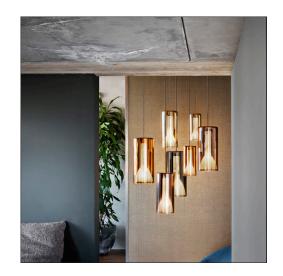

## 1912-23

Suspensions with metal structure and shade in borosilicate glass. Outer shade in the colors: blue, violet, orange and gold. Inner shade in striped sandblasted glass. Ceiling canopy in white or titanium varnished metal.



Montaggio Suspension

Ambiente Indoor

Materiali Borosilicate glass

**Voltaggio** 230V 50/60Hz

Sorgente 1x 10W LED - E27

**Lumen** NA

**Dimming** NA



## Glass finishes



Blue



Gold



Violet



Orange

## **Canopy finishes**



White



Titanium

## Certification









Lit large orange



# Lit

## Umberto Asnago 2019

## 1912-22

Suspensions with metal structure and shade in borosilicate glass. Outer shade in the colors: blue, violet, orange and gold. Inner shade in striped sandblasted glass. Ceiling canopy in white or titanium varnished metal.



Montaggio Suspension

Ambiente Indoor

Materiali Borosilicate glass

**Voltaggio** 230V 50/60Hz

Sorgente 1x 10W LED - E27

**Lumen** NA

**Dimming** NA



## Glass finishes



Blue



Gold



Violet



Orange

## **Canopy finishes**



White



Titanium

## Certification









Lit medium orange



# Lit

## Umberto Asnago 2019

## 1912-21

Suspensions with metal structure and shade in borosilicate glass. Outer shade in the colors: blue, violet, orange and gold. Inner shade in striped sandblasted glass. Ceiling canopy in white or titanium varnished metal.



Montaggio Suspension

Ambiente Indoor

Materiali Borosilicate glass

**Voltaggio** 230V 50/60Hz

**Sorgente** 1x 5W LED - E27

**Lumen** NA

**Dimming** NA



#### Glass finishes



Blue



Gold



Violet



Orange

## **Canopy fi