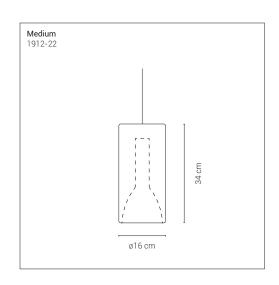

## 1912-22

Suspensions with metal structure and shade in borosilicate glass. Outer shade in the colors: blue, violet, orange and gold. Inner shade in striped sandblasted glass. Ceiling canopy in white or titanium varnished metal.

Montaggio Suspension

Ambiente Indoor

Materiali Borosilicate glass

**Voltaggio** 230V 50/60Hz

Sorgente 1x 10W LED - E27

**Lumen** NA

**Dimming** NA