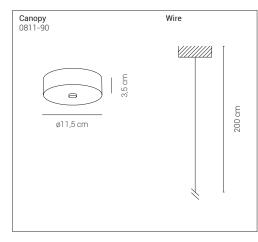

Montaggio Suspension

Ambiente Indoor

Materiali Borosilicate glass

**Voltaggio** 230V 50/60Hz

Sorgente 1x 10W LED - E27

**Lumen** NA

**Dimming** NA