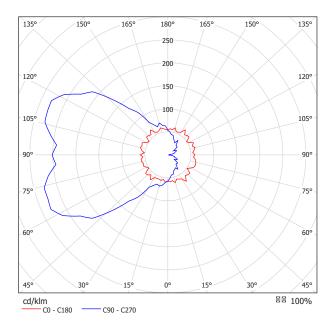

silicate glass

**Voltaggio** 230V 50/60Hz

Sorgente 1x 10W LED - E27

**Lumen** NA

**Dimming** NA



## Glass finishes



Blue



Gold



Violet



Orange

## **Canopy finishes**



White



Titanium

## Certification









Lit medium orange



# Lit

## Umberto Asnago 2019

## 1912-21

Suspensions with metal structure and shade in borosilicate glass. Outer shade in the colors: blue, violet, orange and gold. Inner shade in striped sandblasted glass. Ceiling canopy in white or titanium varnished metal.



Montaggio Suspension

Ambiente Indoor

Materiali Borosilicate glass

**Voltaggio** 230V 50/60Hz

**Sorgente** 1x 5W LED - E27

**Lumen** NA

**Dimming** NA



#### Glass finishes



Blue



Gold



Violet



Orange

## **Canopy finishes**



White



Titanium

## Certification









Lit small orange