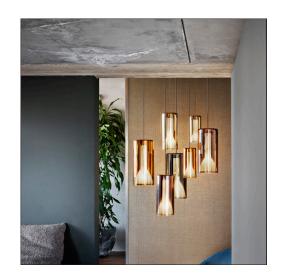

## 1912-23

Suspensions with metal structure and shade in borosilicate glass. Outer shade in the colors: blue, violet, orange and gold. Inner shade in striped sandblasted glass. Ceiling canopy in white or titanium varnished metal.

## 1912-22

Suspensions with metal structure and shade in borosilicate glass. Outer shade in the colors: blue, violet, orange and gold. Inner shade in striped sandblasted glass. Ceiling canopy in white or titanium varnished metal.

## 1912-21

Suspensions with metal structure and shade in borosilicate glass. Outer shade in the colors: blue, violet, orange and gold. Inner shade in striped sandblasted glass. Ceiling canopy in white or titanium varnished metal.