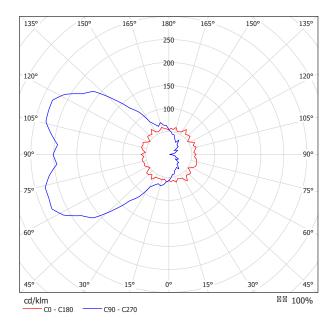

Montaggio Suspension

Ambiente Indoor

Materiali Borosilicate glass

**Voltaggio** 230V 50/60Hz

Sorgente 1x 10W LED - E27

**Lumen** NA

**Dimming** NA

Montaggio Suspension

Ambiente Indoor

Materiali Borosilicate glass

**Voltaggio** 230V 50/60Hz

**Sorgente** 1x 5W LED - E27

**Lumen** NA

**Dimming** NA