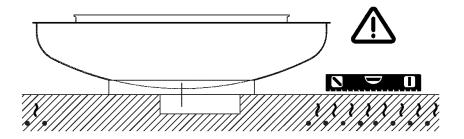

### **Dimensions for tap support**

Note

La vasca deve essere installata su un pavimento perfettamente piano. The bathtub must be positioned on a flat floor surface.

E' necessario predisporre a pavimento un pozzetto. It is necessary to prepare a recess in the floor.

Evitare di realizzare impianti di riscaldamento nell'area sottostante la vasca. Avoid the installation of floor heating plants in the area under the bathtub.