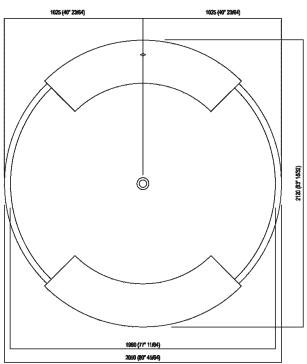

### **Dimensions for recess**

| Height:       | 50 cm             | 19" 5/8 inches                     |  |
|---------------|-------------------|------------------------------------|--|
| Diameter:     | 204 cm            | 80" 3/8 inches                     |  |
| Weight:       | 254 kg            | 560 lbs                            |  |
| Capacity:     | 880 I             | 232 gal                            |  |
| Packaging:    | 210 x 210 x 55 cm | 82" 5/8 x 82" 5/8 x 21" 5/8 inches |  |
| Total weight: | 424 kg            | 935 lbs                            |  |