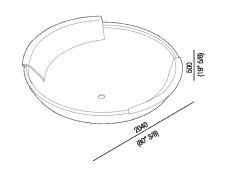

| Height:       | 50 cm             | 19" 5/8 inches                     |  |
|---------------|-------------------|------------------------------------|--|
| Diameter:     | 204 cm            | 80" 3/8 inches                     |  |
| Weight:       | 254 kg            | 560 lbs                            |  |
| Capacity:     | 880 I             | 232 gal                            |  |
| Packaging:    | 210 x 210 x 55 cm | 82" 5/8 x 82" 5/8 x 21" 5/8 inches |  |
| Total weight: | 424 kg            | 935 lbs                            |  |

### Main dimensions