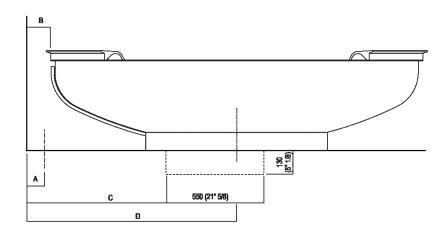

|--------------|
| FEZ (EFEZ027)             | 620 (24"13/32) | -              | 80 (3*5/32)  |
| LIMÓN (ELIM443)           | 620 (24"13/32) | -              | 80 (3*5/32)  |
| MEMORY (EMEM324, EMEM343) | 620 (24"13/32) | -              | 80 (3*5/32)  |
| (EMEM342)                 | 620 (24"13/32) | -              | 50 (1"31/32) |
| MEMORY MIX (EMIX437)      | 620 (24"13/32) | -              | 50 (1*31/32) |
| SQUARE (ERUB1117)         | -              | 620 (24"13/32) | 50 (1*31/32) |
| (ERUB1118)                | -              | 620 (24"13/32) | 80 (3*5/32)  |
| SEN (ESEN0912V)           | -              | 620 (24"13/32) | 80 (3*5/32)  |

<sup>\*</sup> inserasse gruppo / axial distance for tap
\*\* filo inferiore gruppo / Tap's lower edge





## **Dimensions for freestanding spouts**



|                             |                   | A            | В             | С               | D               |
|-----------------------------|-------------------|--------------|---------------|-----------------|-----------------|
| FEZ 2 (EFE                  | =Z026, .MET885)   | 90 (3"35/64) | 175 (6"57/64) | 1075 (42*21/64) | 1200 (47"1/4)   |
| (EFI                        | EZ028)            | 135 (5"5/16) | 210 (8"17/64) | 1110 (43"45/64) | 1235 (48"5/8)   |
| LIMÓN (ELI                  | M425)             | 135 (5"5/16) | 210 (8"17/64) | 1110 (43"45/64) | 1235 (48"5/8)   |
| MEMORY (EM                  | EM325)            | 135 (5"5/16) | 210 (8"17/64) | 1110 (43"45/64) | 1235 (48"5/8)   |
| MEMORY MIX                  | (EMIX425)         | 90 (3"35/64) | 175 (6"57/64) | 1