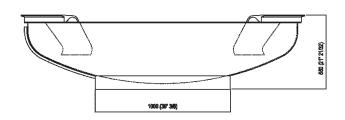

### Main dimensions

| Height:       | 50 cm             | 19" 5/8 inches                     |  |
|---------------|-------------------|------------------------------------|--|
| Diameter:     | 204 cm            | 80" 3/8 inches                     |  |
| Weight:       | 254 kg            | 560 lbs                            |  |
| Capacity:     | 880 I             | 232 gal                            |  |
| Packaging:    | 210 x 210 x 55 cm | 82" 5/8 x 82" 5/8 x 21" 5/8 inches |  |
| Total weight: | 424 kg            | 935 lbs                            |  |