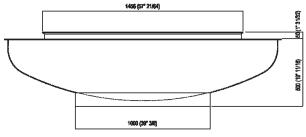

## **Dimensions for freestanding spouts**

|                             |                   | A            | В             | С               | D               |
|-----------------------------|-------------------|--------------|---------------|-----------------|-----------------|
| FEZ 2 (EFE                  | =Z026, .MET885)   | 90 (3"35/64) | 175 (6"57/64) | 1075 (42*21/64) | 1200 (47"1/4)   |
| (EFI                        | EZ028)            | 135 (5"5/16) | 210 (8"17/64) | 1110 (43"45/64) | 1235 (48"5/8)   |
| LIMÓN (ELI                  | M425)             | 135 (5"5/16) | 210 (8"17/64) | 1110 (43"45/64) | 1235 (48"5/8)   |
| MEMORY (EM                  | EM325)            | 135 (5"5/16) | 210 (8"17/64) | 1110 (43"45/64) | 1235 (48"5/8)   |
| MEMORY MIX                  | (EMIX425)         | 90 (3"35/64) | 175 (6"57/64) | 1075 (42"21/64) | 1200 (47"1/4)   |
| LIMÓN / MEMORY / MEMORY MIX |                   |              |               |                 |                 |
| (EM                         | EM327)            | 135 (5"5/16) | 210 (8"17/64) | 1110 (43"45/64) | 1235 (48"5/8)   |
| SQUARE (ERI                 | UB1112, ERUB1115) | 90 (3"35/64) | 175 (6"57/64) | 1075 (42"21/64) | 1200 (47*1/4)   |
| SEN (ESI                    | EN0911, ESEN0977) | 90 (3"35/64) | 130 (5"1/8)   | 1030 (44"31/64) | 1155 (45"15/32) |