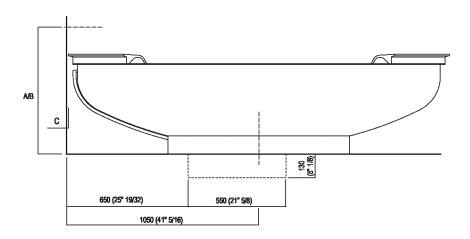

### **Dimensions for wall mounted taps**

|                           | A*             | B**            | С            |
|---------------------------|----------------|----------------|--------------|
| FEZ (EFEZ027)             | 620 (24"13/32) | -              | 80 (3*5/32)  |
| LIMÓN (ELIM443)           | 620 (24"13/32) | -              | 80 (3*5/32)  |
| MEMORY (EMEM324, EMEM343) | 620 (24"13/32) | -              | 80 (3*5/32)  |
| (EMEM342)                 | 620 (24"13/32) | -              | 50 (1"31/32) |
| MEMORY MIX (EMIX437)      | 620 (24"13/32) | -              | 50 (1*31/32) |
| SQUARE (ERUB1117)         | -              | 620 (24"13/32) | 50 (1*31/32) |
| (ERUB1118)                | -              | 620 (24"13/32) | 80 (3*5/32)  |
| SEN (ESEN0912V)           | -              | 620 (24"13/32) | 80 (3*5/32)  |

<sup>\*</sup> inserasse gruppo / axial distance for tap
\*\* filo inferiore gruppo / Tap's lower edge