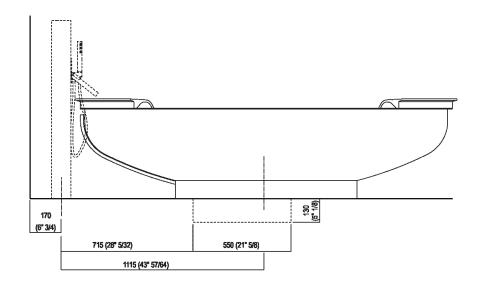

### **Dimensions for wall mounted taps**

|                           | A*             | B**            | С            |
|---------------------------|----------------|----------------|--------------|
| FEZ (EFEZ027)             | 620 (24"13/32) | -              | 80 (3*5/32)  |
| LIMÓN (ELIM443)           | 620 (24"13/32) | -              | 80 (3*5/32)  |
| MEMORY (EMEM324, EMEM343) | 620 (24"13/32) | -              | 80 (3*5/32)  |
| (EMEM342)                 | 620 (24"13/32) | -              | 50 (1"31/32) |
| MEMORY MIX (EMIX437)      | 620 (24"13/32) | -              | 50 (1*31/32) |
| SQUARE (ERUB1117)         | -              | 620 (24"13/32) | 50 (1*31/32) |
| (ERUB1118)                | -              | 620 (24"13/32) | 80 (3*5/32)  |
| SEN (ESEN0912V)           | -              | 620 (24"13/32) | 80 (3*5/32)  |

<sup>\*</sup> inserasse gruppo / axial distance for tap
\*\* filo inferiore gruppo / Tap's lower edge