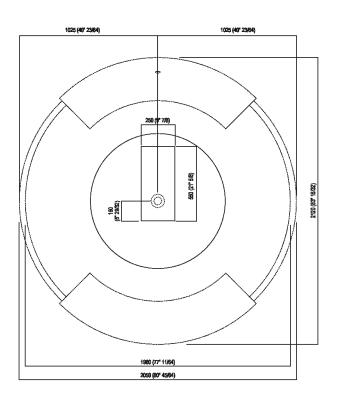

### **Dimensions for tap support**

Note

La vasca deve essere installata su un pavimento perfettamente piano. The bathtub must be positioned on a flat floor surface.

E' necessario predisporre a pavimento un pozzetto. It is necessary to prepare a recess in the floor.

Evitare di realizzare impianti di riscaldamento nell'area sottostante la vasca. Avoid the installation of floor heating plants in the area under the bathtub.