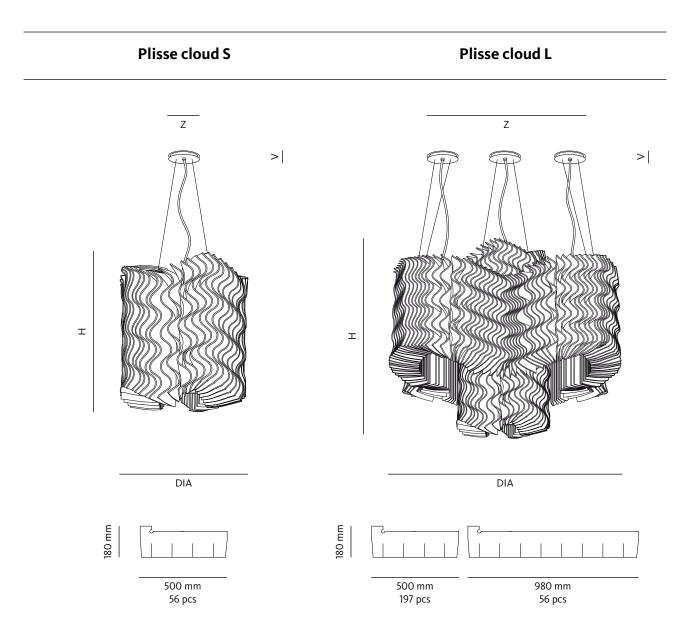

### TECHNICAL DRAWING

| Name           | Dia (mm/inch) | H / +L (mm/inch) | <b>Z</b> (mm/inch) | V (mm/inch)  |
|----------------|---------------|------------------|--------------------|--------------|
| Plisse cloud S | 500/1911/16"  | 535/21/¼6"       | 140/5½"            | 30/1¾6""     |
| Plisse cloud L | 1340/52¾"     | 1035/40¾"        | 5 × 140/5½"        | 5 × 30/1¾16" |