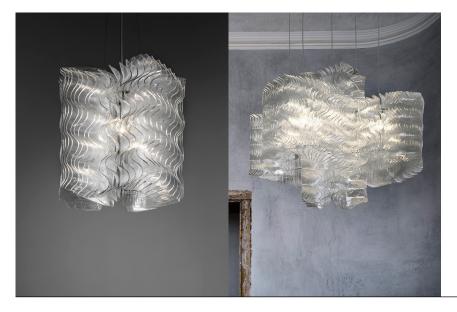

## PLISSE CLOUD LIGHTING SCULPTURE

**DESIGNER: Maurizio Galante** 

YEAR OF DESIGN: 2013

**MATERIAL: Clear Fused Glass** 

Maurizio Galante as one of the world's most famous haute couture designers was inspired by timeless plisse fabric. The fashion elements, softness and typical movement of fabric are here transformed into glass. The smaller object is based on the technique of Plisse, which rotates around its own axis. The impressive larger one is based on layering cracked desks.