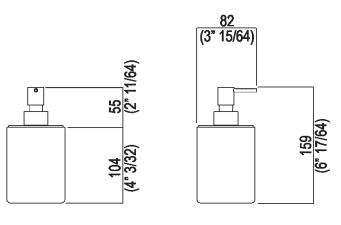

| Height: | 10.4 cm | 4" 1/8 inches |
|---------|---------|---------------|
| Width:  | 8 cm    | 3" 1/8 inches |
| Depth:  | 8 cm    | 3" 1/8 inches |

Note: Minimum order quantity: 3 pieces for any combination of item; for smaller quantities, add 20% surcharge.

## Main dimensions