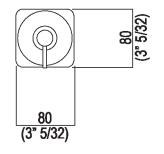

| Height: | 10.4 cm | 4" 1/8 inches |
|---------|---------|---------------|
| Width:  | 8 cm    | 3" 1/8 inches |
| Depth:  | 8 cm    | 3" 1/8 inches |

Note: Minimum order quantity: 3 pieces for any combination of item; for smaller quantities, add 20% surcharge.

## Main dimensions