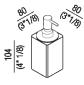

| Height: | 10.4 cm | 4" 1/8 inches |
|---------|---------|---------------|
| Width:  | 8 cm    | 3" 1/8 inches |
| Depth:  | 8 cm    | 3" 1/8 inches |

Note: Minimum order quantity: 3 pieces for any combination of item; for smaller quantities, add 20% surcharge.

## Main dimensions