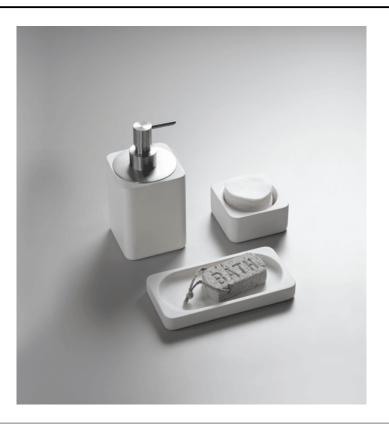

TECHNICAL SPECIFICATION SHEET Accessories and extras dispensers Surf dispenser sapone ACOM0633Z

Countertop liquid soap dispenser (30 cl) with steel spout ACOM0633Z

Benedini Associati, 2007

## Finishes

Polished

Satin finish

Materials

Stainless steel

Cristalplant®

White Cristalplant® countertop accessories for the washbasin area (trays available also in marble). They can also be placed on the Surf trays, made in the same material or in marble.

TECHNICAL SPECIFICATION SHEET Accessories and extras dispensers Surf dispenser sapone ACOM0633Z