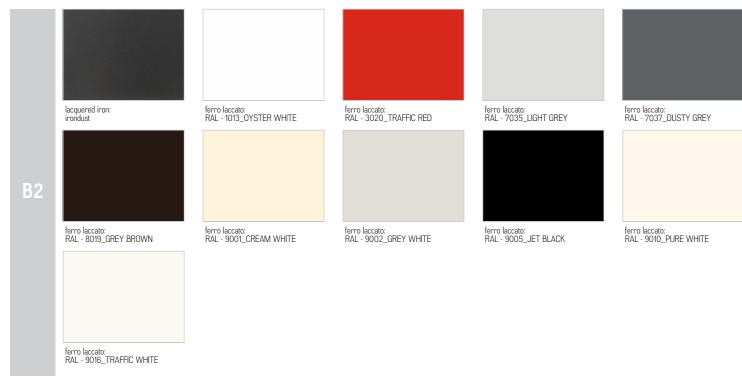

| FEASIBILITY LACQUERED IRON BASE AND HEADBOARD FRAME |  |  |
|-----------------------------------------------------|--|--|
| B2                                                  |  |  |
| B3                                                  |  |  |

### **AVAILABLE FINISHES:**

B2: lacquered iron: irondust, RAL (only selected colours)
B3: lacquered iron matt brushed effect: aged copper, aged bronze, stainless steel, titanium lacquered iron oxidised effect

### **IRON**

lacquered iron, matt brushed effect: aged copper

lacquered iron, matt brushed effect: aged bronze

lacquered iron, matt brushed effect: stainless steel

lacquered iron, matt brushed effect: titanium

lacquered iron, oxidised effect