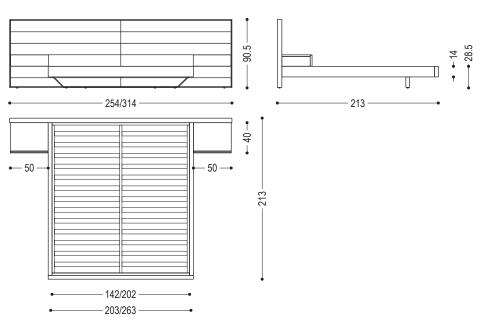

| CODE              | SIZE                                                                                                    | A1 | A2 | А3 |
|-------------------|---------------------------------------------------------------------------------------------------------|----|----|----|
|                   | total size W 274 x D 213 x H 90,5 space for slatted base W 162 x D 202 suggested mattress W 160 x D 200 | •  | •  | •  |
| RIALTO BED DOUBLE | total size W 284 x D 213 x H 90,5 space for slatted base W 172 x D 202 suggested mattress W 170 x D 200 | •  | -  | •  |
| MALTO BED DOUBLE  | total size W 294 x D 213 x H 90,5 space for slatted base W 182 x D 202 suggested mattress W 180 x D 200 | •  | •  | •  |
|                   | total size W 314 x D 213 x H 90,5 space for slatted base W 202 x D 202 suggested mattress W 200 x D 200 | •  | •  | •  |

| RIALTO BED FRENCH |                                                                                                         |    |    |    |  |  |
|-------------------|---------------------------------------------------------------------------------------------------------|----|----|----|--|--|
| CODE              | SIZE                                                                                                    | A1 | A2 | A3 |  |  |
| RIALTO BED FRENCH | total size W 254 x D 213 x H 90,5 space for slatted base W 142 x D 202 suggested mattress W 140 x D 200 | •  |    |    |  |  |