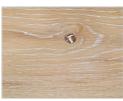

### **AVAILABLE FINISHES:**

A1: walnut without knots, walnut with knots, elm
A2: oak without knots, oak with knots, cherry, maple
A3: oak without knots finish: whitened, mystic black, neutro oak with knots finish: whitened, mystic black, neutro

## WOOD

**A1** 

walnut without knots

walnut with knots

elm

**A2** 

oak without knots

oak with knots