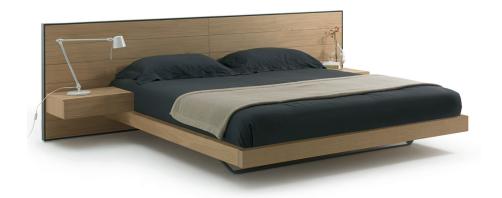

Bed made of veneered multilayer with headboard framed by an iron structure and bed sides in solid wood, with integrated bedside tables.

**STANDARD VERSION:** ADJUSTABLE SLATTED BASE; UPON REQUEST FIXED SLATTED BASE AT THE SAME PRICE (for further information please contact our Sales Department); IRON BASE AND HEADBOARD FRAME LACQUERED IRONDUST COLOUR (B2)

### **RIALTO BED**

STANDARD VERSION: ADJUSTABLE SLATTED BASE; UPON REQUEST FIXED SLATTED BASE AT THE SAME PRICE (for further information please contact our Sales Department); IRON BASE AND HEADBOARD FRAME LACQUERED IRONDUST COLOUR (B2)

#### RIALTO BED DOUBLE - RIALTO BED FRENCH