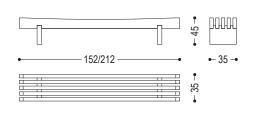

| CODE    | SIZE                | A1 | A2 | А3 |
|---------|---------------------|----|----|----|
| 52.01.2 | W.152 x D.35 x H.45 | •  | •  | •  |
| 52.01.3 | W.172 x D.35 x H.45 |    |    |    |
| 52.01.4 | W.182 x D.35 x H.45 |    |    |    |
| 52.01.5 | W.192 x D.35 x H.45 |    |    |    |
| 52.01.6 | W.212 x D.35 x H.45 |    |    |    |