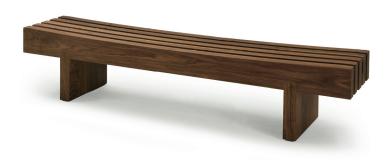

Bench made completely of solid wood. Ergonomic seat with gaps between the lists. The legs, in a continuous line with the seat, are assembled without metal parts through an interplay of joints using wooden plugs.