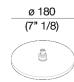

## TECHNICAL SPECIFICATION SHEET Taps and shower heads shower heads Kaa soffione .CRUB0913\_

Shower head Kaa (ø 180 mm - 7" 1/8) in non-allergenic silicone rubber .CRUB0913\_

Giulio Gianturco, 2003

Fixed shower head, made of hypo-allergenic silicone rubber.

**Finishes** 

Mat orange

Mat green

Grey

Dark grey (RAL7021)

Shower head Kaa (Ø 180 mm - 7" 1/8) in non-allergenic silicone rubber, with articulated joint. Coupling 1/2" G (patented product)

Diameter:

18 cm

7" 1/8 inches

Note: The dark grey finish may have slightly darker streaks, however they are an intrinsic feature of the material and do not compromise the function-ality of the item.

The green and red finish , which are while stocks last, are not available for the outdoor product.