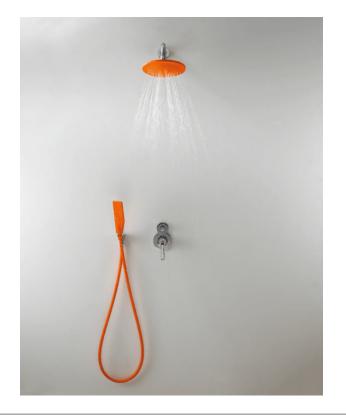

## TECHNICAL SPECIFICATION SHEET Taps and shower heads shower heads Kaa soffione .CRUB0913\_

Shower head Kaa (ø 180 mm - 7" 1/8) in non-allergenic silicone rubber .CRUB0913\_

Giulio Gianturco, 2003

Fixed shower head, made of hypo-allergenic silicone rubber.

**Finishes** 

Mat orange

Mat green

Grey

Dark grey (RAL7021)

Shower head Kaa (Ø 180 mm - 7" 1/8) in non-allergenic silicone rubber, with articulated joint. Coupling 1/2" G (patented product)

Diameter:

18 cm

## Materials

Siliconic rubber