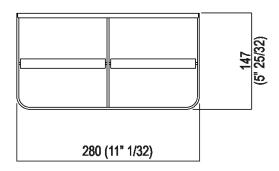

| Height: | 4.5 cm  | 1" 3/4 inches |
|---------|---------|---------------|
| Width:  | 28 cm   | 11" inches    |
| Depth:  | 14.7 cm | 5" 3/4 inches |

## TECHNICAL SPECIFICATION SHEET Accessories and extras toilet roll holders Memory doppio AMEM861\_

Main dimensions