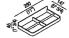

## TECHNICAL SPECIFICATION SHEET Accessories and extras toilet roll holders Memory doppio AMEM861\_

Double toilet roll holder (roll ø 140 mm - 5"1/2 max.)

AMEM861\_

design Benedini Associati, 2010

## TECHNICAL SPECIFICATION SHEET Accessories and extras toilet roll holders Memory doppio AMEM861\_

Main dimensions

| Height: | 4.5 cm  | 1" 3/4 inches |
|---------|---------|---------------|
| Width:  | 28 cm   | 11" inches    |
| Depth:  | 14.7 cm | 5" 3/4 inches |