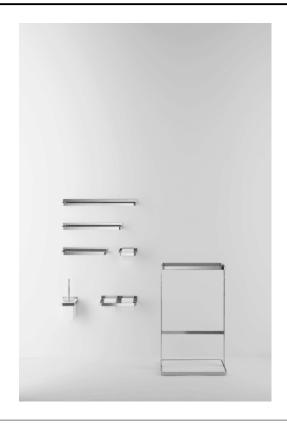

## Materials

Stainless steel

Stainless steel accessories with polished, brushed burnished finish or natural brushed brass, with nonvisible fixings, completed with white Cristalplant® elements or in white marble of Carrara or black Marquinia marble. Complete with fixing kit.