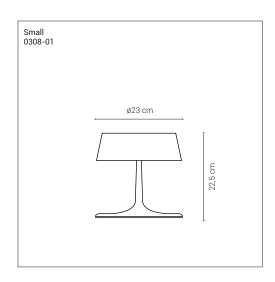

# China Nicola Gallizia

## 0308-01

Lamps with metal structure. Matt varnished in the colours: red, maron glacé, bronze, gold, rose gold, graphite and glossy white varnished.

**Mounting** Table lamp

**Environment** Indoor

Materials Metal

**Voltage** 230V 50/60Hz

**Source** 2x 5W LED - E14

**Lumen** NA

**Dimming** NA