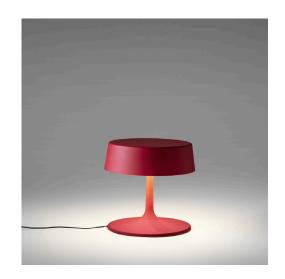

# China Nicola Gallizia

## 0308-01

Lamps with metal structure. Matt varnished in the colours: red, maron glacé, bronze, gold, rose gold, graphite and glossy white varnished.

**Mounting** Table lamp

**Environment** Indoor

Materials Metal