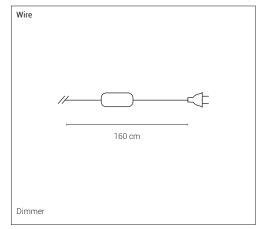

**Voltage** 230V 50/60Hz

Source 3x 5W LED - E14

**Lumen** NA

**Dimming** Dimmable