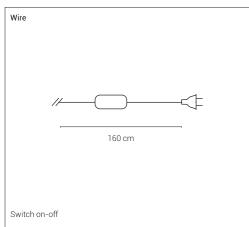

**Voltage** 230V 50/60Hz

**Source** 2x 5W LED - E14

**Lumen** NA

**Dimming** NA