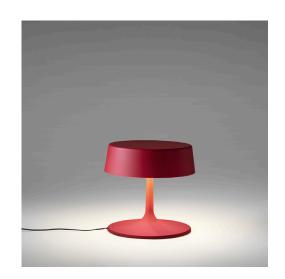

## China Nicola Gallizia

#### 0308-00

Lamps with metal structure. Matt varnished in the colours: red, maron glacé, bronze, gold, rose gold, graphite and glossy white varnished.

**Mounting** Table lamp

**Environment** Indoor

Materials Metal