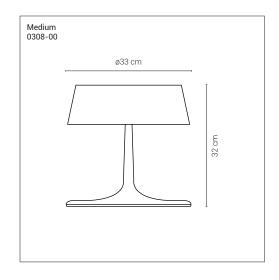

#### 0308-00

Lamps with metal structure. Matt varnished in the colours: red, maron glacé, bronze, gold, rose gold, graphite and glossy white varnished.

**Mounting** Table lamp

**Environment** Indoor

Materials Metal