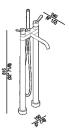

## TECHNICAL SPECIFICATION SHEET Taps and shower heads for bathtub Fez 2 gruppo esterno con deviatore e supporto per doccetta AFEZ026

External set for bathtub with diverter and hand-held shower support AFEZ026\_

External set for bathtub with diverter and hand-held shower support. Finished items to complete with shower heads, flexible hoses and handheld showers.

design Benedini Associati, 2018

Floor mounted tap for bathtub.

| Height: | 81.5 cm | 32" 71/8 inches |
|---------|---------|-----------------|
| Width:  | 15 cm   | 5" 7/8 inches   |
| Depth:  | 24 cm   | 9" 1/2 inches   |