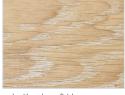

## **AVAILABLE FINISHES:**

A1: walnut without knots, elm
A2: oak without knots, cherry, maple
A3: oak without knots finish: whitened, mystic black, neutro
B2: lacquered iron: irondust

B3: lacquered iron matt brushed effect: aged copper, aged bronze, stainless steel, titanium

## WOOD

**A1** 

walnut without knots

**A2** 

oak without knots

cherry

maple

oak without knots finish: whitened

oak without knots finish: mystic black

oak without knots finish: neutro