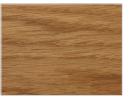

## **AVAILABLE FINISHES:**

A1: walnut without knots, elm
A2: oak without knots, cherry, maple
A3: oak without knots finish: whitened, mystic black, neutro
B2: lacquered iron: irondust

B3: lacquered iron matt brushed effect: aged copper, aged bronze, stainless steel, titanium

## WOOD

**A1** 

walnut without knots

**A2** 

oak without knots

cherry

maple

oak without knots finish: whitened