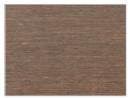

## **IRON**

B2

lacquered iron: irondust

В3

lacquered iron, matt brushed effect: aged copper

lacquered iron, matt brushed effect: aged bronze

lacquered iron, matt brushed effect: stainless steel

lacquered iron, matt brushed effect: titanium

lacquered iron, oxidised effect