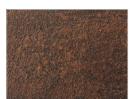

NISHES:**

A1: walnut without knots, elm
A2: oak without knots, cherry, maple
A3: oak without knots finish: whitened, mystic black, neutro
B2: lacquered iron: irondust

B3: lacquered iron matt brushed effect: aged copper, aged bronze, stainless steel, titanium

lacquered iron oxidised effect





## MATERIA | AVAILABLE FINISHES

## WOOD

**A1** 



walnut without knots



**A2** 



oak without knots



cherry



maple





oak without knots finish: whitened



oak without knots finish: mystic black



oak without knots finish: neutro

## **IRON**

B2



lacquered iron: irondust

В3



lacquered iron, matt brushed effect: aged copper



lacquered iron, matt brushed effect: aged bronze



lacquered iron, matt brushed effect: stainless steel



lacquered iron, matt brushed effect: titanium



lacquered iron, oxidised effect