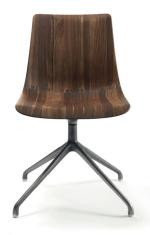

**MATERIA** CLAUDIO BELLINI 2017

Enveloping chair completely in solid wood, with seat and back combined through dovetail joints. Revolving aluminium base.

| CODE    | SIZE                    | BASE | A1 | A2 | А3 |
|---------|-------------------------|------|----|----|----|
| MATERIA | W.46 x D.56 x H.45/80,5 | B2   |    |    |    |
|         |                         | В3   |    |    |    |