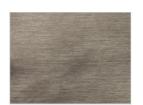

| В3   |    |    |    |

## **AVAILABLE FINISHES:**

A1: walnut without knots, elm
A2: oak without knots, cherry, maple
A3: oak without knots finish: whitened, mystic black, neutro
B2: lacquered iron: irondust

B3: lacquered iron matt brushed effect: aged copper, aged bronze, stainless steel, titanium

lacquered iron oxidised effect





## MATERIA | AVAILABLE FINISHES

## WOOD

**A1** 



walnut without knots



**A2** 



oak without knots



cherry



maple





oak without knots finish: whitened



oak without knots finish: mystic black



oak without knots finish: neutro

## **IRON**

B2



lacquered iron: irondust

В3



lacquered iron, matt brushed effect: aged copper



lacquered iron, matt brushed effect: aged bronze



lacquered iron, matt brushed effect: stainless steel



lacquered iron, matt brushed effect: titanium



lacquered iron, oxidised effect