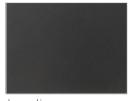

| BASE | A1 | A2 | А3 |
|---------|-------------------------|------|----|----|----|
| MATERIA | W.46 x D.56 x H.45/80,5 | B2   |    |    |    |
|         |                         | В3   |    |    |    |

## **AVAILABLE FINISHES:**

A1: walnut without knots, elm
A2: oak without knots, cherry, maple
A3: oak without knots finish: whitened, mystic black, neutro
B2: lacquered iron: irondust

B3: lacquered iron matt brushed effect: aged copper, aged bronze, stainless steel, titanium

lacquered iron oxidised effect





## MATERIA | AVAILABLE FINISHES

## WOOD

**A1** 



walnut without knots



**A2** 



oak without knots



cherry



maple





oak without knots finish: whitened



oak without knots finish: mystic black



oak without knots finish: neutro

## **IRON**

B2



lacquered iron: irondust

В3



lacquered iron, matt brushed effect: aged copper



lacquered iron, matt brushed effect: aged bronze



lacquered iron, matt brushed effect: stainless steel



lacquered iron, matt brushed effect: titanium



lacquered iron, oxidised effect