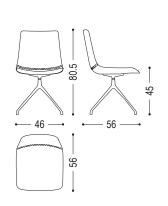

**MATERIA** CLAUDIO BELLINI 2017

Enveloping chair completely in solid wood, with seat and back combined through dovetail joints. Revolving aluminium base.

| CODE    | SIZE                    | BASE | A1 | A2 | А3 |
|---------|-------------------------|------|----|----|----|
| MATERIA | W.46 x D.56 x H.45/80,5 | B2   |    |    |    |
|         |                         | В3   |    |    |    |