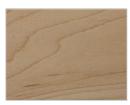

## **AVAILABLE FINISHES:**

A1: walnut without knots, elm
A2: oak without knots, cherry, maple
A3: oak without knots finish: whitened, mystic black, neutro
B2: lacquered iron: irondust

B3: lacquered iron matt brushed effect: aged copper, aged bronze, stainless steel, titanium

## WOOD

**A1** 

walnut without knots

**A2** 

oak without knots

cherry

maple

oak without knots finish: whitened