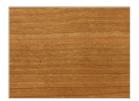

## **AVAILABLE FINISHES:**

A1: walnut without knots, elm
A2: oak without knots, cherry, maple
A3: oak without knots finish: whitened, mystic black, neutro
B2: lacquered iron: irondust

B3: lacquered iron matt brushed effect: aged copper, aged bronze, stainless steel, titanium

## WOOD

**A1** 

walnut without knots

**A2** 

oak without knots

cherry

maple

oak without knots finish: whitened