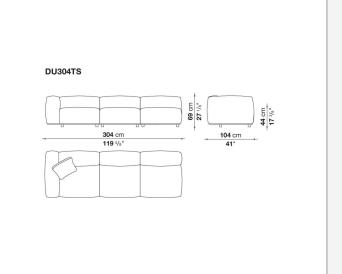

## Dambodue

SOFAS

2024

Piero Lissoni



## Description

The Dambo sofa family expands with Dambodue, a new version with a particularly generous shape and richly upholstered back and armrests. The seat is direct and rests on the floor, emphasised at the base by a bronzed nickel painted profile that gives it a particularly strong character. While presenting linear geometries, the design has been carefully studied to ensure comfort and functionality. In fact, Dambodue proves to be surprisingly comfortable and cosy, while maintaining a seat with limited depth. The range includes the linear sofa in two- and three-seater versions and a variety of elements to create different types of compositions.

## **Technical** information

## Technical drawings