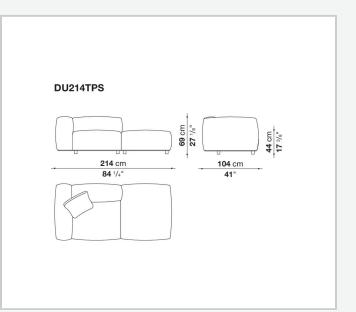

## Dambodue

SOFAS

2024

Piero Lissoni



## Description

The Dambo sofa family expands with Dambodue, a new version with a particularly generous shape and richly upholstered back and armrests. The seat is direct and rests on the floor, emphasised at the base by a bronzed nickel painted profile that gives it a particularly strong character. While presenting linear geometries, the design has been carefully studied to ensure comfort and functionality. In fact, Dambodue proves to be surprisingly comfortable and cosy, while maintaining a seat with limited depth. The range includes the linear sofa in two- and three-seater versions and a variety of elements to create different types of compositions.

## **Technical** information

## Technical drawings