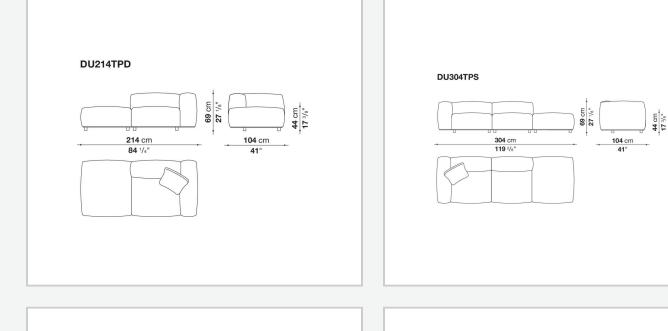

## Dambodue

SOFAS

2024

Piero Lissoni



## Description

The Dambo sofa family expands with Dambodue, a new version with a particularly generous shape and richly upholstered back and armrests. The seat is direct and rests on the floor, emphasised at the base by a bronzed nickel painted profile that gives it a particularly strong character. While presenting linear geometries, the design has been carefully studied to ensure comfort and functionality. In fact, Dambodue proves to be surprisingly comfortable and cosy, while maintaining a seat with limited depth. The range includes the linear sofa in two- and three-seater versions and a variety of elements to create different types of compositions.

## **Technical** information

## Technical drawings