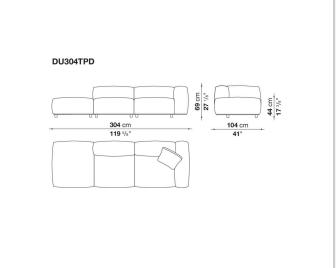

## Dambodue

SOFAS

2024

Piero Lissoni



## Description

The Dambo sofa family expands with Dambodue, a new version with a particularly generous shape and richly upholstered back and armrests. The seat is direct and rests on the floor, emphasised at the base by a bronzed nickel painted profile that gives it a particularly strong character. While presenting linear geometries, the design has been carefully studied to ensure comfort and functionality. In fact, Dambodue proves to be surprisingly comfortable and cosy, while maintaining a seat with limited depth. The range includes the linear sofa in two- and three-seater versions and a variety of elements to create different types of compositions.

## **Technical** information

## Technical drawings