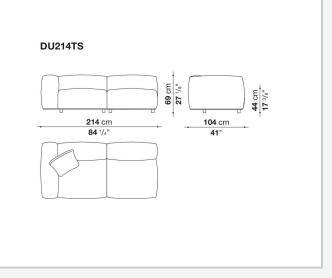

## Dambodue

SOFAS

2024

Piero Lissoni



## Description

The Dambo sofa family expands with Dambodue, a new version with a particularly generous shape and richly upholstered back and armrests. The seat is direct and rests on the floor, emphasised at the base by a bronzed nickel painted profile that gives it a particularly strong character. While presenting linear geometries, the design has been carefully studied to ensure comfort and functionality. In fact, Dambodue proves to be surprisingly comfortable and cosy, while maintaining a seat with limited depth. The range includes the linear sofa in two- and three-seater versions and a variety of elements to create different types of compositions.

## **Technical** information

## Technical drawings