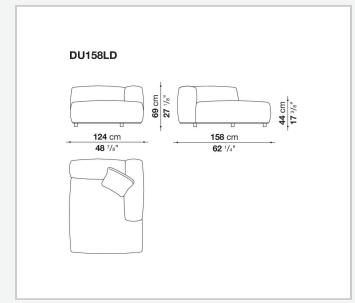

## Dambodue

SOFAS

2024

Piero Lissoni



## Description

The Dambo sofa family expands with Dambodue, a new version with a particularly generous shape and richly upholstered back and armrests. The seat is direct and rests on the floor, emphasised at the base by a bronzed nickel painted profile that gives it a particularly strong character. While presenting linear geometries, the design has been carefully studied to ensure comfort and functionality. In fact, Dambodue proves to be surprisingly comfortable and cosy, while maintaining a seat with limited depth. The range includes the linear sofa in two- and three-seater versions and a variety of elements to create different types of compositions.

## **Technical** information

## Technical drawings