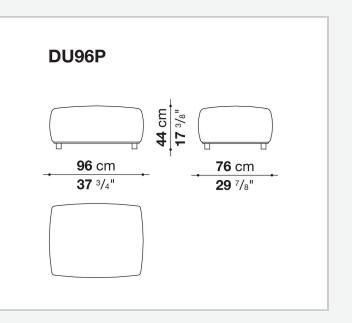

## Dambodue

SOFAS

2024

Piero Lissoni



## Description

The Dambo sofa family expands with Dambodue, a new version with a particularly generous shape and richly upholstered back and armrests. The seat is direct and rests on the floor, emphasised at the base by a bronzed nickel painted profile that gives it a particularly strong character. While presenting linear geometries, the design has been carefully studied to ensure comfort and functionality. In fact, Dambodue proves to be surprisingly comfortable and cosy, while maintaining a seat with limited depth. The range includes the linear sofa in two- and three-seater versions and a variety of elements to create different types of compositions.

## **Technical** information

## Technical drawings