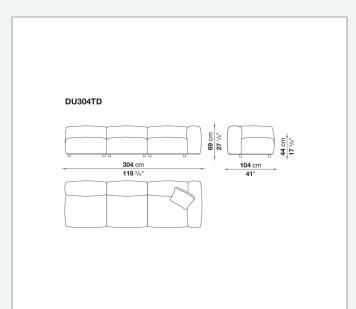

## Dambodue

SOFAS

2024

Piero Lissoni



## Description

The Dambo sofa family expands with Dambodue, a new version with a particularly generous shape and richly upholstered back and armrests. The seat is direct and rests on the floor, emphasised at the base by a bronzed nickel painted profile that gives it a particularly strong character. While presenting linear geometries, the design has been carefully studied to ensure comfort and functionality. In fact, Dambodue proves to be surprisingly comfortable and cosy, while maintaining a seat with limited depth. The range includes the linear sofa in two- and three-seater versions and a variety of elements to create different types of compositions.

## **Technical** information

## Technical drawings