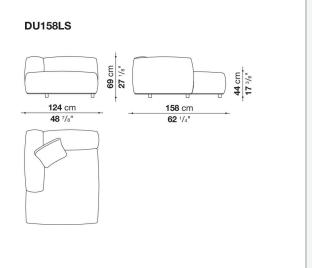

## Dambodue

SOFAS

2024

Piero Lissoni



## Description

The Dambo sofa family expands with Dambodue, a new version with a particularly generous shape and richly upholstered back and armrests. The seat is direct and rests on the floor, emphasised at the base by a bronzed nickel painted profile that gives it a particularly strong character. While presenting linear geometries, the design has been carefully studied to ensure comfort and functionality. In fact, Dambodue proves to be surprisingly comfortable and cosy, while maintaining a seat with limited depth. The range includes the linear sofa in two- and three-seater versions and a variety of elements to create different types of compositions.

## **Technical** information

## Technical drawings