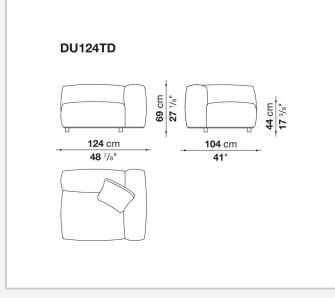

## Dambodue

SOFAS

2024

Piero Lissoni



## Description

The Dambo sofa family expands with Dambodue, a new version with a particularly generous shape and richly upholstered back and armrests. The seat is direct and rests on the floor, emphasised at the base by a bronzed nickel painted profile that gives it a particularly strong character. While presenting linear geometries, the design has been carefully studied to ensure comfort and functionality. In fact, Dambodue proves to be surprisingly comfortable and cosy, while maintaining a seat with limited depth. The range includes the linear sofa in two- and three-seater versions and a variety of elements to create different types of compositions.

## **Technical** information

## Technical drawings