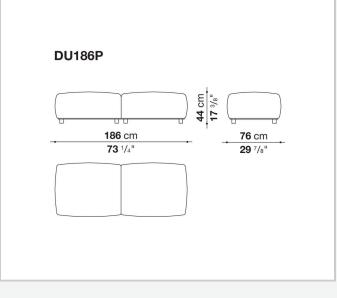

## Dambodue

SOFAS

2024

Piero Lissoni



## Description

The Dambo sofa family expands with Dambodue, a new version with a particularly generous shape and richly upholstered back and armrests. The seat is direct and rests on the floor, emphasised at the base by a bronzed nickel painted profile that gives it a particularly strong character. While presenting linear geometries, the design has been carefully studied to ensure comfort and functionality. In fact, Dambodue proves to be surprisingly comfortable and cosy, while maintaining a seat with limited depth. The range includes the linear sofa in two- and three-seater versions and a variety of elements to create different types of compositions.

## **Technical** information

## Technical drawings