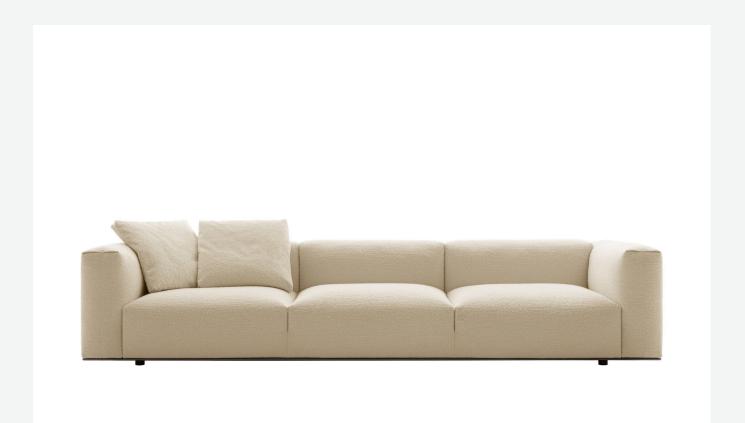

## Description

The Dambo sofa family expands with Dambodue, a new version with a particularly generous shape and richly upholstered back and armrests. The seat is direct and rests on the floor, emphasised at the base by a bronzed nickel painted profile that gives it a particularly strong character. While presenting linear geometries, the design has been carefully studied to ensure comfort and functionality. In fact, Dambodue proves to be surprisingly comfortable and cosy, while maintaining a seat with limited depth. The range includes the linear sofa in two- and three-seater versions and a variety of elements to create different types of compositions.