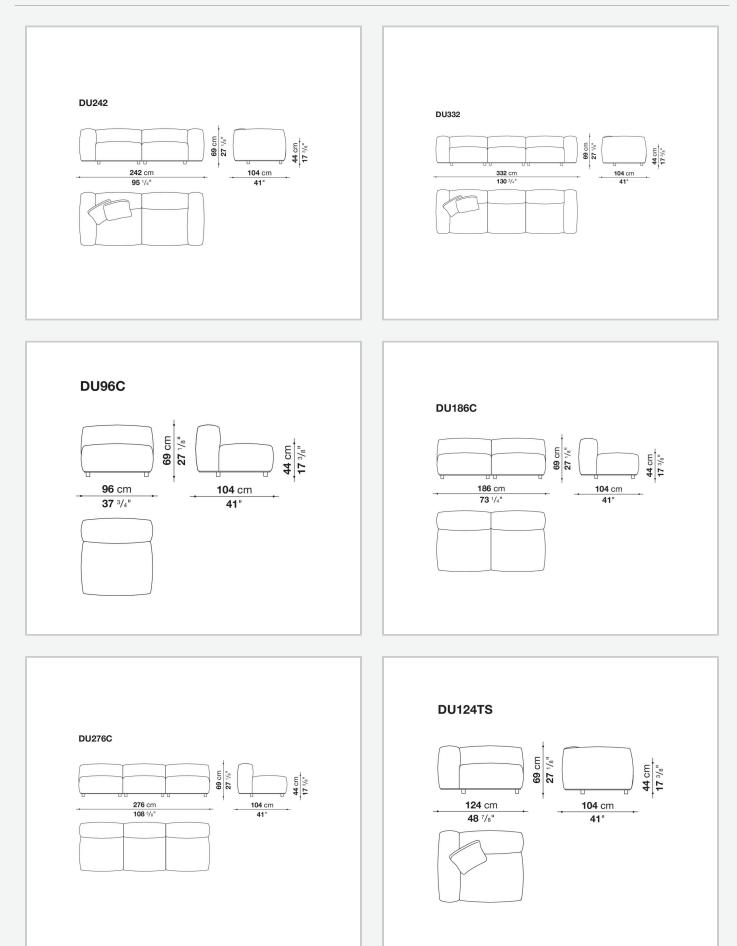

## Dambodue

SOFAS

2024

Piero Lissoni



## Description

The Dambo sofa family expands with Dambodue, a new version with a particularly generous shape and richly upholstered back and armrests. The seat is direct and rests on the floor, emphasised at the base by a bronzed nickel painted profile that gives it a particularly strong character. While presenting linear geometries, the design has been carefully studied to ensure comfort and functionality. In fact, Dambodue proves to be surprisingly comfortable and cosy, while maintaining a seat with limited depth. The range includes the linear sofa in two- and three-seater versions and a variety of elements to create different types of compositions.

## **Technical** information

## Technical drawings