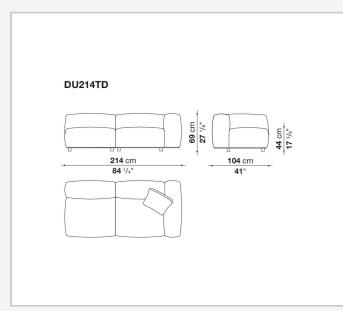

## Dambodue

SOFAS

2024

Piero Lissoni



## Description

The Dambo sofa family expands with Dambodue, a new version with a particularly generous shape and richly upholstered back and armrests. The seat is direct and rests on the floor, emphasised at the base by a bronzed nickel painted profile that gives it a particularly strong character. While presenting linear geometries, the design has been carefully studied to ensure comfort and functionality. In fact, Dambodue proves to be surprisingly comfortable and cosy, while maintaining a seat with limited depth. The range includes the linear sofa in two- and three-seater versions and a variety of elements to create different types of compositions.

## **Technical** information

## Technical drawings