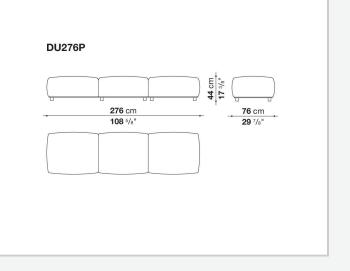

## Dambodue

SOFAS

2024

Piero Lissoni



## Description

The Dambo sofa family expands with Dambodue, a new version with a particularly generous shape and richly upholstered back and armrests. The seat is direct and rests on the floor, emphasised at the base by a bronzed nickel painted profile that gives it a particularly strong character. While presenting linear geometries, the design has been carefully studied to ensure comfort and functionality. In fact, Dambodue proves to be surprisingly comfortable and cosy, while maintaining a seat with limited depth. The range includes the linear sofa in two- and three-seater versions and a variety of elements to create different types of compositions.

## **Technical** information

## Technical drawings