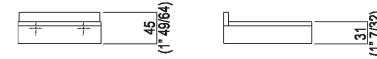

## TECHNICAL SPECIFICATION SHEET Accessories and extras shelves Memory 12 cm

AMEM851\_

Main dimensions - Cristalplant® version

| Height: | 4.5 cm  | 1" 3/4 inches |
|---------|---------|---------------|
| Width:  | 12 cm   | 4" 3/4 inches |
| Depth:  | 12.6 cm | 5" inches     |