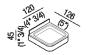

| Height: | 4.5 cm  | 1" 3/4 inches |
|---------|---------|---------------|
| Width:  | 12 cm   | 4" 3/4 inches |
| Depth:  | 12.6 cm | 5" inches     |