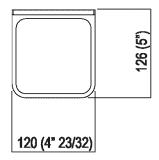

## TECHNICAL SPECIFICATION SHEET Accessories and extras shelves Memory 12 cm AMEM851\_

Main dimensions - marble version

120 (4" 23/32)