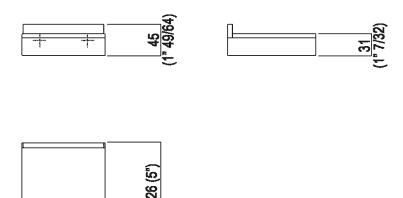

| Height: | 4.5 cm  | 1" 3/4 inches |
|---------|---------|---------------|
| Width:  | 12 cm   | 4" 3/4 inches |
| Depth:  | 12.6 cm | 5" inches     |

## TECHNICAL SPECIFICATION SHEET Accessories and extras shelves Memory 12 cm

AMEM851\_

Main dimensions - Cristalplant® version