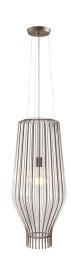

# F47A1800

Gio Minelli & Marco Fossati

#### Description

Pendant lamp with transparent blown glass diffuser with rust-plated metal structure.

### Material

Glass - Metal

#### Available diffuser colours

Transparent

Other colours available

#### Available structure colours

Satin-finish burnished

Other colours available