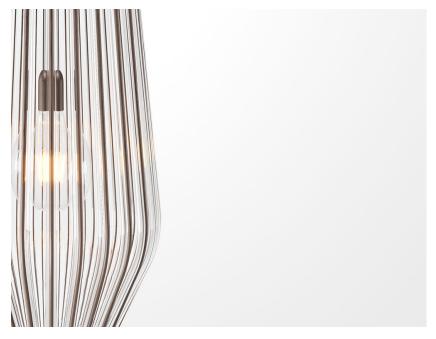

# F47A1800

Gio Minelli & Marco Fossati

#### Description

Pendant lamp with transparent blown glass diffuser with rust-plated metal structure.

### Material

Glass - Metal

#### Available diffuser colours

Transparent

Other colours available

#### Available structure colours

Satin-finish burnished

Other colours available