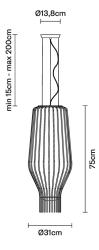

# :Fabbian

# SAYA

# F47A1800

Gio Minelli & Marco Fossati





#### Description

Pendant lamp with transparent blown glass diffuser with rust-plated metal structure.



#### **Dimensions**



Voltage

220-240V

Socket

1xF27

#### Light source and alternative bulbs

cod. A10231C01

E27 1x22W - LED Max Watt. 150W

### Material

Glass - Metal

#### Available diffuser colours

Transparent

Other colours available

#### Available structure colours

Satin-finish burnished

Other colours available

### Not included accessories

Bulb

### Weight Lamp

Net: 0 kg

## **Packaging**

Gross weight: 0 kg Volume: 0 m<sup>3</sup> Number of boxes: 2

# Specs

IP54

#### In the same family



Pendant Pendant