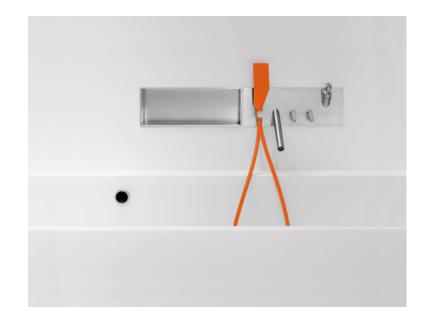

Hand shower made of hypo-allergenic silicone rubber.

Kaa handheld shower with hose (150 cm hose) in non-allergenic silicone rubber. Coupling 1/2 " G (patented product)

| Length: | 21 cm | 8" 1/4 inches |
|---------|-------|---------------|
| Depth:  | 6 cm  | 2" 3/8 inches |

Note: Handheld showers and hoses for insertion in the various shower units and bathtubs with Agape taps. The green finish, which is while stocks last, is not available for the outdoor product.