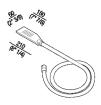

## TECHNICAL SPECIFICATION SHEET Taps and shower heads handhelds shower Kaa doccetta .CRUB0914\_

Kaa handheld shower with hose (150 cm hose) in non-allergenic silicone rubber .CRUB0914\_

Giulio Gianturco, 2003

Hand shower made of hypo-allergenic silicone rubber.

Kaa handheld shower with hose (150 cm hose) in non-allergenic silicone rubber. Coupling 1/2 " G (patented product)

| Length: | 21 cm | 8" 1/4 inches |
|---------|-------|---------------|
| Depth:  | 6 cm  | 2" 3/8 inches |