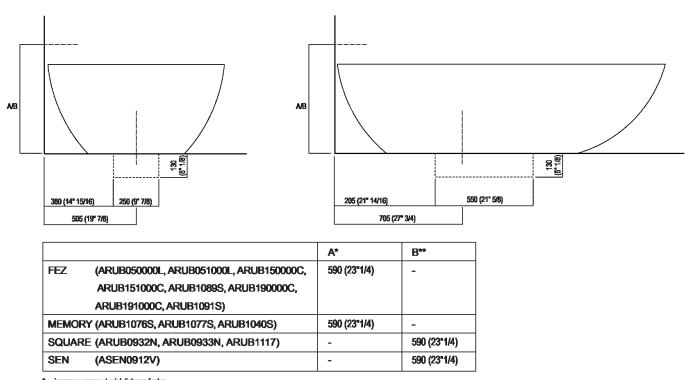

the waste trap AKITPZVAS.

| Height:       | 49 cm             | 19" 1/4 inches                 |
|---------------|-------------------|--------------------------------|
| Length:       | 180.9 cm          | 71" 1/4 inches                 |
| Weight:       | 115 kg            | 254 lbs                        |
| Depth:        | 97.2 cm           | 38" 1/4 inches                 |
| Capacity:     | 320               | 84 gal                         |
| Packaging:    | 111 x 193 x 68 cm | 43" 6/8 x 76" x 26" 6/8 inches |
| Total weight: | 163 kg            | 360 lbs                        |





490 (19" 1/4)

### Main dimensions

486 (19" 9/64)



1809 (71° 7/32)





**Dimensions for recess** 







#### **Dimensions for freestanding spouts**







#### Dimensions for wall mounted taps



inseresse gruppo / axiel distance for tap
filo inferiore gruppo / Tap's lower edge





**Dimensions for tap support** 







Note



La vasca deve essere installata su un pavimento perfettamente piano. The bathtub must be positioned on a flat floor surface.

E' necessario predisporre a pavimento un pozzetto. It is necessary to prepare a recess in the floor.

Evitare di realizzare impianti di riscaldamento nell'area sottostante la vasca. Avoid the installation of floor heating plants in the area under the bathtub.