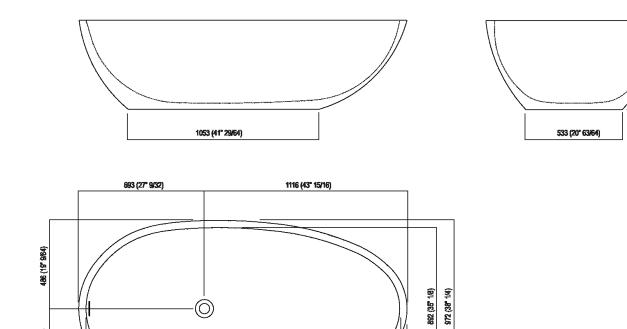

### Main dimensions

486 (19" 9/64)

1809 (71° 7/32)

**Dimensions for recess** 