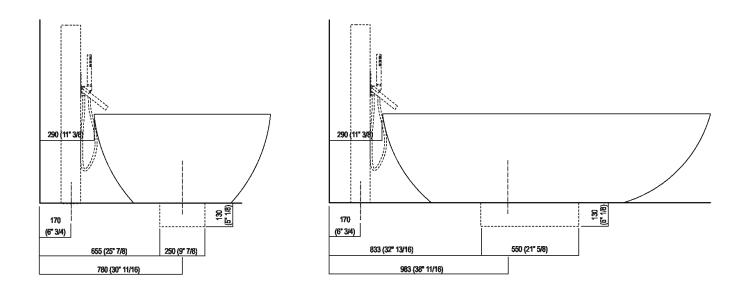

#### Dimensions for wall mounted taps

inseresse gruppo / axiel distance for tap
filo inferiore gruppo / Tap's lower edge

**Dimensions for tap support** 

Note

La vasca deve essere installata su un pavimento perfettamente piano. The bathtub must be positioned on a flat floor surface.