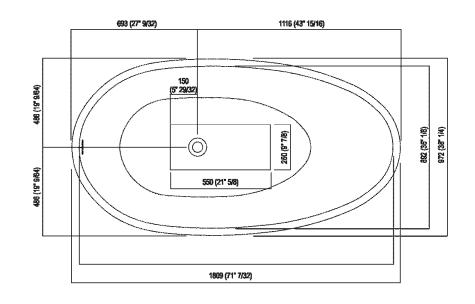

### Main dimensions

486 (19" 9/64)

1809 (71° 7/32)

**Dimensions for recess** 

#### **Dimensions for freestanding spouts**

#### Dimensions for wall mounted taps

inseresse gruppo / axiel distance for tap
filo inferiore gruppo / Tap's lower edge

**Dimensions for tap support** 

Note

La vasca deve essere installata su un pavimento perfettamente piano. The bathtub must be positioned on a flat floor surface.