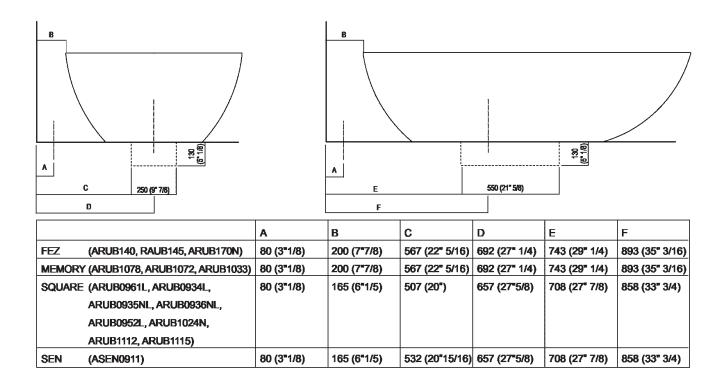

### Main dimensions

486 (19" 9/64)

1809 (71° 7/32)

**Dimensions for recess** 