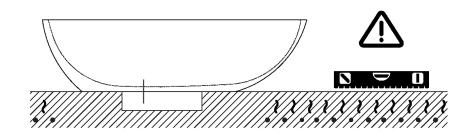

#### Dimensions for wall mounted taps

inseresse gruppo / axiel distance for tap
filo inferiore gruppo / Tap's lower edge

**Dimensions for tap support** 

Note

La vasca deve essere installata su un pavimento perfettamente piano. The bathtub must be positioned on a flat floor surface.

E' necessario predisporre a pavimento un pozzetto. It is necessary to prepare a recess in the floor.

Evitare di realizzare impianti di riscaldamento nell'area sottostante la vasca. Avoid the installation of floor heating plants in the area under the bathtub.