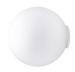

### Description

Wall/ceiling lamp with diffuser in satin-finish white blown glass. Supporting structure made of metal or polyester reinforced with glass fibre, painted white.

Socket Material Voltage 220-240V 1xG9 Glass - Grivory® Light source and alternative bulbs Available diffuser colours White cod. A11010C01 cod. A11002C20 G9 1x3,5W - LED G9 1x33W Max Watt. 33W HSGST Available structure colours White Not included accessories In the same family Bulb Weight Lamp Packaging Multiple pendant Pendant Table Floor Wall Net: 0.53 kg Gross weight: 0.65 kg Volume: 0.008 m<sup>3</sup> Number of boxes: 1 Specs EHC IP44 Ceiling