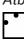

### Description

Wall/ceiling lamp with diffuser in satin-finish white blown glass. Supporting structure made of metal or polyester reinforced with glass fibre, painted white.

Socket Material Voltage 220-240V 1xG9 Glass - Grivory® Light source and alternative bulbs Available diffuser colours White cod. A11010C01 cod. A11002C20 G9 1x3,5W - LED G9 1x33W Max Watt. 33W HSGST Available structure colours White Not included accessories In the same family Bulb Weight Lamp Packaging Multiple pendant Pendant Table Floor Wall Net: 0.53 kg Gross weight: 0.65 kg Volume: 0.008 m<sup>3</sup> Number of boxes: 1 Specs EHC IP44 Ceiling