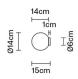

# :Fabbian

## LUMI

### F07G2501

Alberto Saggia & Valerio Sommella / D&G Studio







#### Dimensions



### Description

Wall/ceiling lamp with diffuser in satin-finish white blown glass. Supporting structure made of metal or polyester reinforced with glass fibre, painted white.

Socket Material Voltage 220-240V 1xG9 Glass - Grivory® Light source and alternative bulbs Available diffuser colours White cod. A11010C01 cod. A11002C20 G9 1x3,5W - LED G9 1x33W Max Watt. 33W HSGST Available structure colours White Not included accessories In the same family Bulb Weight Lamp Packaging Multiple pendant Pendant Table Floor Wall Net: 0.53 kg Gross weight: 0.65 kg Volume: 0.008 m<sup>3</sup> Number of boxes: 1 Specs EHC IP44 Ceiling

Fabbian s.r.l. | via Santa Brigida 50, 31023 Castelminio di Resana (TV) Italy | tel. +39 0423 4848 | fax +39 0423 484395 | www.fabbian.com | info@fabbian.com | info@