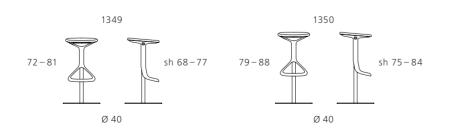

dels     | Bistro tables X-Table 106.                                                                                                                                                                                                                                                                                                                                               |
|                     |                                                                                                                                                                                                                                                                                                                                                                          |

## Technical drawings and dimensions



All dimensions in cm.