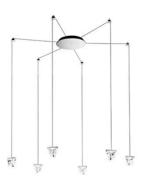

#### Description

Wall/ceiling system with transparent crystal diffuser. Polished aluminium structure.

## Material

Crystal - Aluminium

#### Available diffuser colours

Transparent

## $\label{eq:Available structure colours} \ \ \,$

Polished aluminium

Other colours available