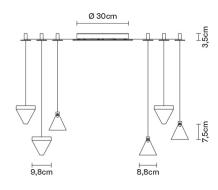

# :Fabbian

## TRIPLA

# F41G0311

Formidable Studio & Desall





#### Description

Wall/ceiling system with transparent crystal diffuser. Polished aluminium structure.



#### **Dimensions**



Voltage

220V-240V

Dimmable LED

PUSH 1..10V DALI

#### Light source and alternative bulbs

LED 6x4.3W-3000K Cri 80+

## Material

Crystal - Aluminium

#### Available diffuser colours

Transparent

## $\label{eq:Available structure colours} \ \ \,$

Polished aluminium

Other colours available

## Included accessories

LED

Dimmable electronic driver 18 spools for wire support

## Weight Lamp

Net: 5.89 kg

#### **Packaging**

Gross weight: 6.78 kg Volume: 0.044 m³ Number of boxes: 7

## Specs



IP40

## In the same family