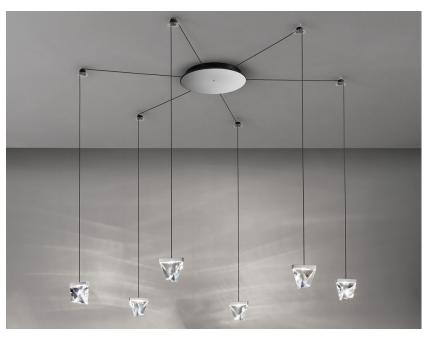

#### Description

Wall/ceiling system with transparent crystal diffuser. Polished aluminium structure.

## Material

Crystal - Aluminium

#### Available diffuser colours

Transparent

## $\label{eq:Available structure colours} \ \ \,$

Polished aluminium

Other colours available