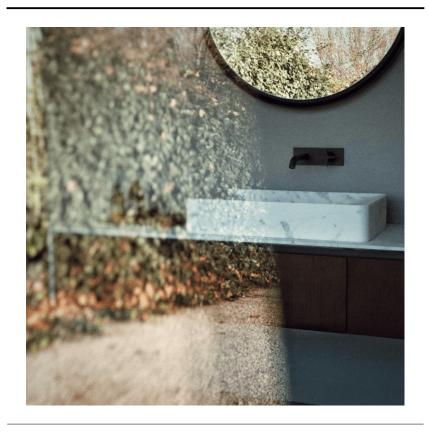

## TECHNICAL SPECIFICATION SHEET Washbasins over countertop Raso ACER0385\_

Rectangular over countertop washbasin ACER0385\_

Benedini Associati, 2021

## **Materials**

Solid Surface

Marble

Rectangular countertop washbasin in white Solid surface made by thermoforming, in white Carrara marble, grey Carnic marble, black Marquina marble, green Alpi marble, or Emperador dark or Petit granit marble, with free drainage and without tap hole. The basin includes the waste fitting with plug in a matching finish.