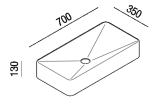

## TECHNICAL SPECIFICATION SHEET Washbasins over countertop Raso ACER0385\_

Rectangular over countertop washbasin ACER0385\_

Benedini Associati, 2021

## **Materials**

Solid Surface

Marble

Rectangular countertop washbasin in white Solid surface made by thermoforming, in white Carrara marble, grey Carnic marble, black Marquina marble, green Alpi marble, or Emperador dark or Petit granit marble, with free drainage and without tap hole. The basin includes the waste fitting with plug in a matching finish.

| Height:       | 13 cm           | 5" 1/8 inches                     |
|---------------|-----------------|-----------------------------------|
| Width:        | 70 cm           | 27'' 9/16 inches                  |
| Weight:       | 10 kg           | 22 lbs                            |
| Packaging:    | 40 x 75 x 15 cm | 15" 3/4 x 29" 1/2 x 5" 7/8 inches |
| Total weight: | 12 kg           | 26 lbs                            |