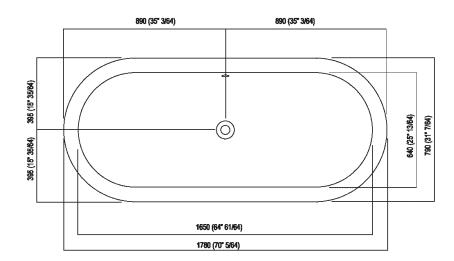

| Height:       | 59.5 cm          | 23" 3/8 inches                     |
|---------------|------------------|------------------------------------|
| Length:       | 178 cm           | 70" inches                         |
| Weight:       | 54 kg            | 119 lbs                            |
| Depth:        | 79 cm            | 31" 1/8 inches                     |
| Capacity:     | 270              | 71 gal                             |
| Packaging:    | 88 x 187 x 80 cm | 34" 5/8 x 73" 3/8 x 31" 4/8 inches |
| Total weight: | 99 kg            | 218 lbs                            |

#### Main dimensions