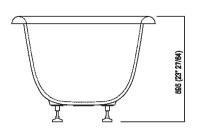

| Height:       | 59.5 cm          | 23" 3/8 inches                     |
|---------------|------------------|------------------------------------|
| Length:       | 178 cm           | 70" inches                         |
| Weight:       | 54 kg            | 119 lbs                            |
| Depth:        | 79 cm            | 31" 1/8 inches                     |
| Capacity:     | 270              | 71 gal                             |
| Packaging:    | 88 x 187 x 80 cm | 34" 5/8 x 73" 3/8 x 31" 4/8 inches |
| Total weight: | 99 kg            | 218 lbs                            |

#### Main dimensions