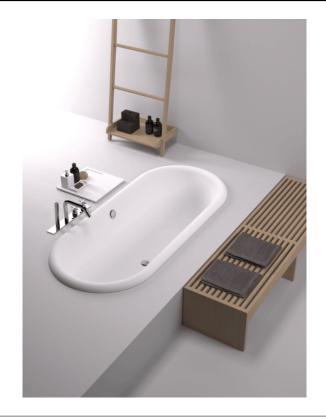

## **TECHNICAL SPECIFICATION SHEET Bathtubs built-in Ottocento** AVAS0968ZZ\_

Built-in bathtub with waste and overflow connection in chrome finish AVAS0968ZZ\_

Benedini Associati, 2010

Built-in bathtub in Cristalplant® biobased inspired by the forms of the past.

#### **Materials**

Cristalplant® biobased

Brass

Classical built-in unit bathtub made from Cristalplant® biobased. Supplied with external waste and external overflow connection .MET1516 and .MET6500R for built-in bathtub (available chrome, brushed chrome or brushed burnished finish).