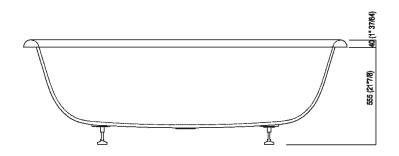

# TECHNICAL SPECIFICATION SHEET Bathtubs built-in Ottocento AVAS0968ZZ\_

**Dimensions for waste** 