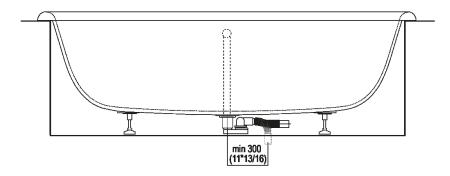

# TECHNICAL SPECIFICATION SHEET Bathtubs built-in Ottocento AVAS0968ZZ\_

**Dimensions for waste** 