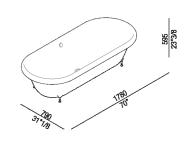

| Height:       | 59.5 cm          | 23" 3/8 inches                     |
|---------------|------------------|------------------------------------|
| Length:       | 178 cm           | 70" inches                         |
| Weight:       | 54 kg            | 119 lbs                            |
| Depth:        | 79 cm            | 31" 1/8 inches                     |
| Capacity:     | 270              | 71 gal                             |
| Packaging:    | 88 x 187 x 80 cm | 34" 5/8 x 73" 3/8 x 31" 4/8 inches |
| Total weight: | 99 kg            | 218 lbs                            |

#### Main dimensions