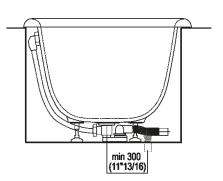

# TECHNICAL SPECIFICATION SHEET Bathtubs built-in Ottocento AVAS0968ZZ\_

**Dimensions for waste** 