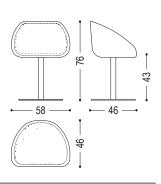

#### STANDARD VERSION: REVOLVING CHAIR - SATIN STEEL BASE

| CODE           | SIZE                  | D3 | D6 |
|----------------|-----------------------|----|----|
| 8.21.1 LEATHER | W.58 x D.46 x H.43/76 |    |    |