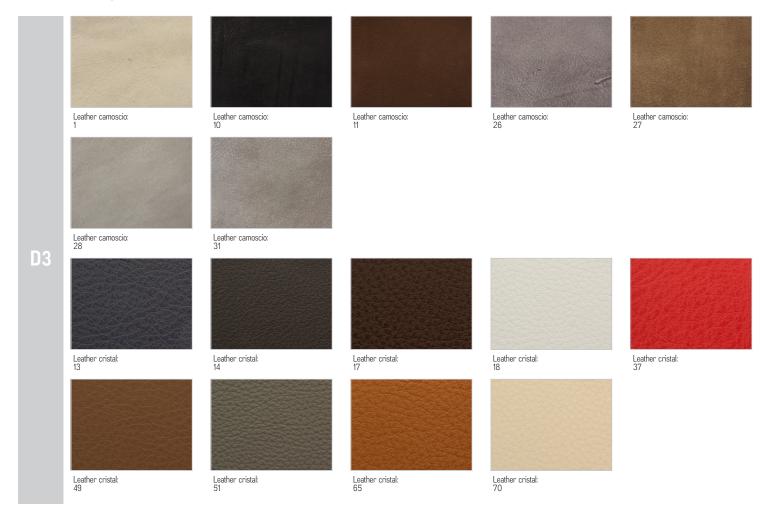

### AVAILABLE FINISHES:

D3: leather: camoscio, cristal

D6: COL

|    | FEASIBILITY LACQUERED BASE |  |
|----|----------------------------|--|
| В3 |                            |  |

## **GIOCONDA LEATHER | AVAILABLE FINISHES**

# **LEATHER / FABRIC**