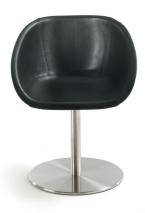

Chair with back covered in leather, sewn by hand, modelled to create an enveloping shape. Base with rotating leg in satin steel.

#### STANDARD VERSION: REVOLVING CHAIR - SATIN STEEL BASE

| CODE           | SIZE                  | D3 | D6 |
|----------------|-----------------------|----|----|
| 8.21.1 LEATHER | W.58 x D.46 x H.43/76 |    |    |