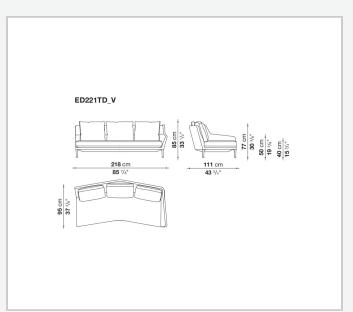

xcellent ergonomic support. Édouard offers in-line and modular sofas with terminal elements, corner pieces and chaise longues and matching seating elements designed to create restful areas that suit both the space available and the personal taste. The system includes an armchair in two versions. The upholstery is in fabric or leather with elegant relief stitching.

# Technical information

1

### Internal frame

tubular steel and steel profiles

## Back and armrest internal frame upholstery

Bayfit® flexible cold shaped polyurethane foam, polyester fibre

## Seat cushion upholstery

shaped polyurethane of different density

### Feet

aluminium

### **Ferrules**

thermoplastic material

#### Cover

fabric or leather (raised stitching)

2 4/5/23

# Technical drawings













3