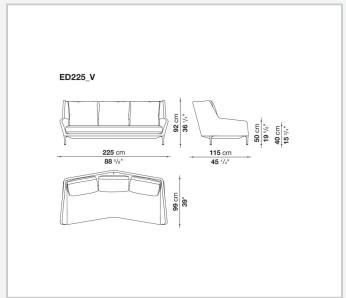

nsure efficient and excellent ergonomic support. Édouard offers in-line and modular sofas with terminal elements, corner pieces and chaise longues and matching seating elements designed to create restful areas that suit both the space available and the personal taste. The system includes an armchair in two versions. The upholstery is in fabric or leather with elegant relief stitching.

# Technical information

1

### Internal frame

tubular steel and steel profiles

## Back and armrest internal frame upholstery

Bayfit® flexible cold shaped polyurethane foam, polyester fibre

## Seat cushion upholstery

shaped polyurethane of different density

### Feet

aluminium

### **Ferrules**

thermoplastic material

#### Cover

fabric or leather (raised stitching)

2 4/5/23

# Technical drawings













3