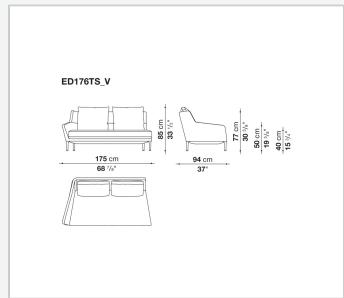

and excellent ergonomic support. Édouard offers in-line and modular sofas with terminal elements, corner pieces and chaise longues and matching seating elements designed to create restful areas that suit both the space available and the personal taste. The system includes an armchair in two versions. The upholstery is in fabric or leather with elegant relief stitching.

# Technical information

1

### Internal frame

tubular steel and steel profiles

## Back and armrest internal frame upholstery

Bayfit® flexible cold shaped polyurethane foam, polyester fibre

## Seat cushion upholstery

shaped polyurethane of different density

### Feet

aluminium

### **Ferrules**

thermoplastic material

#### Cover

fabric or leather (raised stitching)

2 4/5/23

# Technical drawings













3