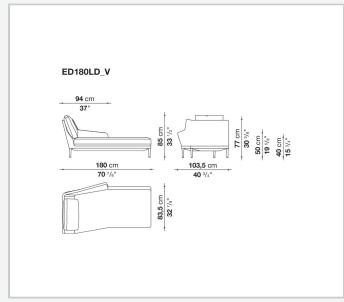

nt ergonomic support. Édouard offers in-line and modular sofas with terminal elements, corner pieces and chaise longues and matching seating elements designed to create restful areas that suit both the space available and the personal taste. The system includes an armchair in two versions. The upholstery is in fabric or leather with elegant relief stitching.

# Technical information

1

### Internal frame

tubular steel and steel profiles

## Back and armrest internal frame upholstery

Bayfit® flexible cold shaped polyurethane foam, polyester fibre

## Seat cushion upholstery

shaped polyurethane of different density

### Feet

aluminium

### **Ferrules**

thermoplastic material

#### Cover

fabric or leather (raised stitching)

2 4/5/23

# Technical drawings













3