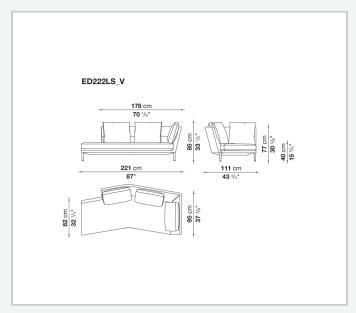

rgonomic support. Édouard offers in-line and modular sofas with terminal elements, corner pieces and chaise longues and matching seating elements designed to create restful areas that suit both the space available and the personal taste. The system includes an armchair in two versions. The upholstery is in fabric or leather with elegant relief stitching.

# Technical information

1

### Internal frame

tubular steel and steel profiles

## Back and armrest internal frame upholstery

Bayfit® flexible cold shaped polyurethane foam, polyester fibre

## Seat cushion upholstery

shaped polyurethane of different density

### Feet

aluminium

### **Ferrules**

thermoplastic material

#### Cover

fabric or leather (raised stitching)

2 4/5/23

# Technical drawings













3