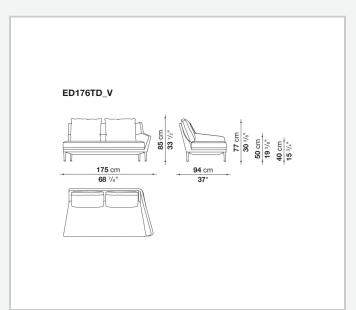

nd excellent ergonomic support. Édouard offers in-line and modular sofas with terminal elements, corner pieces and chaise longues and matching seating elements designed to create restful areas that suit both the space available and the personal taste. The system includes an armchair in two versions. The upholstery is in fabric or leather with elegant relief stitching.

# Technical information

1

### Internal frame

tubular steel and steel profiles

## Back and armrest internal frame upholstery

Bayfit® flexible cold shaped polyurethane foam, polyester fibre

## Seat cushion upholstery

shaped polyurethane of different density

### Feet

aluminium

### **Ferrules**

thermoplastic material

#### Cover

fabric or leather (raised stitching)

2 4/5/23

# Technical drawings













3