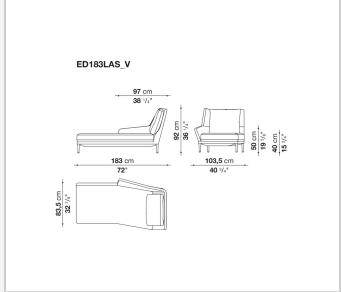

ficient and excellent ergonomic support. Édouard offers in-line and modular sofas with terminal elements, corner pieces and chaise longues and matching seating elements designed to create restful areas that suit both the space available and the personal taste. The system includes an armchair in two versions. The upholstery is in fabric or leather with elegant relief stitching.

# Technical information

1

### Internal frame

tubular steel and steel profiles

## Back and armrest internal frame upholstery

Bayfit® flexible cold shaped polyurethane foam, polyester fibre

## Seat cushion upholstery

shaped polyurethane of different density

### Feet

aluminium

### **Ferrules**

thermoplastic material

#### Cover

fabric or leather (raised stitching)

2 4/5/23

# Technical drawings













3