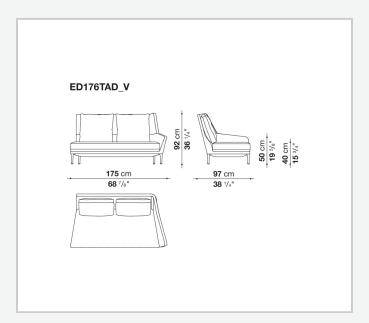

efficient and excellent ergonomic support. Édouard offers in-line and modular sofas with terminal elements, corner pieces and chaise longues and matching seating elements designed to create restful areas that suit both the space available and the personal taste. The system includes an armchair in two versions. The upholstery is in fabric or leather with elegant relief stitching.

# Technical information

1

### Internal frame

tubular steel and steel profiles

## Back and armrest internal frame upholstery

Bayfit® flexible cold shaped polyurethane foam, polyester fibre

## Seat cushion upholstery

shaped polyurethane of different density

### Feet

aluminium

### **Ferrules**

thermoplastic material

#### Cover

fabric or leather (raised stitching)

2 4/5/23

# Technical drawings













3