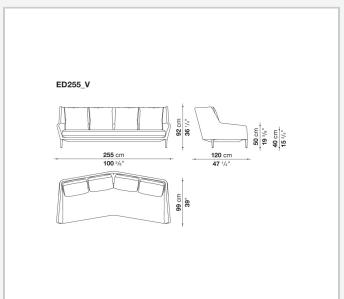

ure efficient and excellent ergonomic support. Édouard offers in-line and modular sofas with terminal elements, corner pieces and chaise longues and matching seating elements designed to create restful areas that suit both the space available and the personal taste. The system includes an armchair in two versions. The upholstery is in fabric or leather with elegant relief stitching.

# Technical information

1

### Internal frame

tubular steel and steel profiles

## Back and armrest internal frame upholstery

Bayfit® flexible cold shaped polyurethane foam, polyester fibre

## Seat cushion upholstery

shaped polyurethane of different density

### Feet

aluminium

### **Ferrules**

thermoplastic material

#### Cover

fabric or leather (raised stitching)

2 4/5/23

# Technical drawings













3