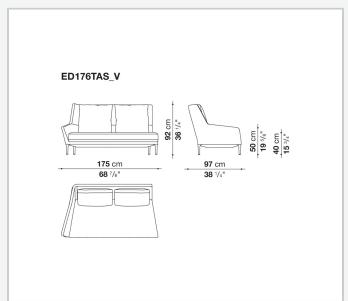

e efficient and excellent ergonomic support. Édouard offers in-line and modular sofas with terminal elements, corner pieces and chaise longues and matching seating elements designed to create restful areas that suit both the space available and the personal taste. The system includes an armchair in two versions. The upholstery is in fabric or leather with elegant relief stitching.

# Technical information

1

### Internal frame

tubular steel and steel profiles

## Back and armrest internal frame upholstery

Bayfit® flexible cold shaped polyurethane foam, polyester fibre

## Seat cushion upholstery

shaped polyurethane of different density

### Feet

aluminium

### **Ferrules**

thermoplastic material

#### Cover

fabric or leather (raised stitching)

2 4/5/23

# Technical drawings













3