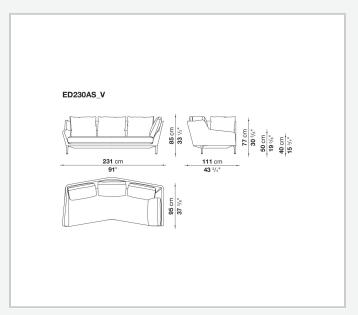

ellent ergonomic support. Édouard offers in-line and modular sofas with terminal elements, corner pieces and chaise longues and matching seating elements designed to create restful areas that suit both the space available and the personal taste. The system includes an armchair in two versions. The upholstery is in fabric or leather with elegant relief stitching.

# Technical information

1

### Internal frame

tubular steel and steel profiles

## Back and armrest internal frame upholstery

Bayfit® flexible cold shaped polyurethane foam, polyester fibre

## Seat cushion upholstery

shaped polyurethane of different density

### Feet

aluminium

### **Ferrules**

thermoplastic material

#### Cover

fabric or leather (raised stitching)

2 4/5/23

# Technical drawings













3