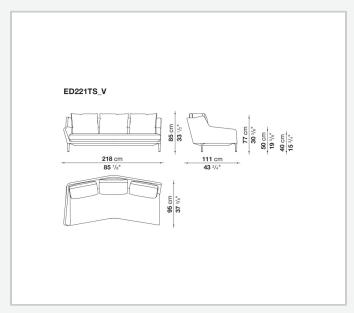

excellent ergonomic support. Édouard offers in-line and modular sofas with terminal elements, corner pieces and chaise longues and matching seating elements designed to create restful areas that suit both the space available and the personal taste. The system includes an armchair in two versions. The upholstery is in fabric or leather with elegant relief stitching.

# Technical information

1

### Internal frame

tubular steel and steel profiles

## Back and armrest internal frame upholstery

Bayfit® flexible cold shaped polyurethane foam, polyester fibre

## Seat cushion upholstery

shaped polyurethane of different density

### Feet

aluminium

### **Ferrules**

thermoplastic material

#### Cover

fabric or leather (raised stitching)

2 4/5/23

# Technical drawings













3