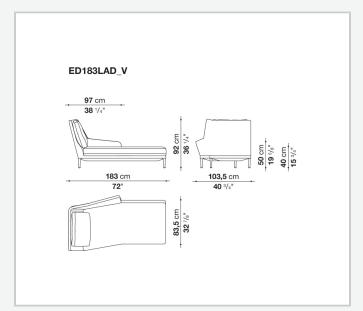

nt and excellent ergonomic support. Édouard offers in-line and modular sofas with terminal elements, corner pieces and chaise longues and matching seating elements designed to create restful areas that suit both the space available and the personal taste. The system includes an armchair in two versions. The upholstery is in fabric or leather with elegant relief stitching.

# Technical information

1

### Internal frame

tubular steel and steel profiles

## Back and armrest internal frame upholstery

Bayfit® flexible cold shaped polyurethane foam, polyester fibre

## Seat cushion upholstery

shaped polyurethane of different density

### Feet

aluminium

### **Ferrules**

thermoplastic material

#### Cover

fabric or leather (raised stitching)

2 4/5/23

# Technical drawings













3