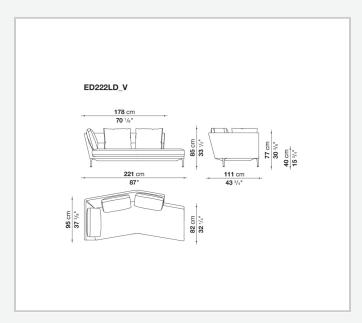

onomic support. Édouard offers in-line and modular sofas with terminal elements, corner pieces and chaise longues and matching seating elements designed to create restful areas that suit both the space available and the personal taste. The system includes an armchair in two versions. The upholstery is in fabric or leather with elegant relief stitching.

# Technical information

1

### Internal frame

tubular steel and steel profiles

## Back and armrest internal frame upholstery

Bayfit® flexible cold shaped polyurethane foam, polyester fibre

## Seat cushion upholstery

shaped polyurethane of different density

### Feet

aluminium

### **Ferrules**

thermoplastic material

#### Cover

fabric or leather (raised stitching)

2 4/5/23

# Technical drawings













3