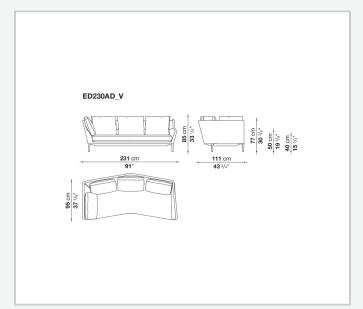

lent ergonomic support. Édouard offers in-line and modular sofas with terminal elements, corner pieces and chaise longues and matching seating elements designed to create restful areas that suit both the space available and the personal taste. The system includes an armchair in two versions. The upholstery is in fabric or leather with elegant relief stitching.

# Technical information

1

### Internal frame

tubular steel and steel profiles

## Back and armrest internal frame upholstery

Bayfit® flexible cold shaped polyurethane foam, polyester fibre

## Seat cushion upholstery

shaped polyurethane of different density

### Feet

aluminium

### **Ferrules**

thermoplastic material

#### Cover

fabric or leather (raised stitching)

2 4/5/23

# Technical drawings













3