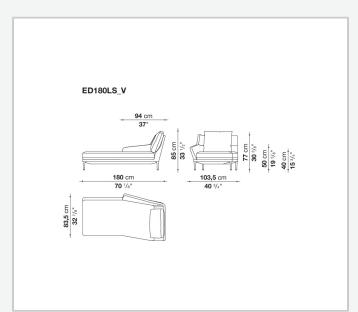

ergonomic support. Édouard offers in-line and modular sofas with terminal elements, corner pieces and chaise longues and matching seating elements designed to create restful areas that suit both the space available and the personal taste. The system includes an armchair in two versions. The upholstery is in fabric or leather with elegant relief stitching.

# Technical information

1

### Internal frame

tubular steel and steel profiles

## Back and armrest internal frame upholstery

Bayfit® flexible cold shaped polyurethane foam, polyester fibre

## Seat cushion upholstery

shaped polyurethane of different density

### Feet

aluminium

### **Ferrules**

thermoplastic material

#### Cover

fabric or leather (raised stitching)

2 4/5/23

# Technical drawings













3