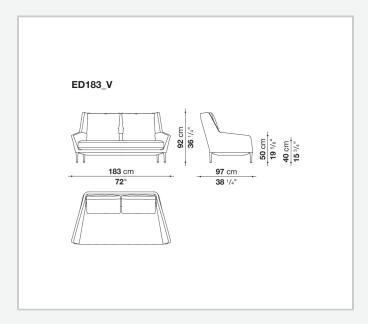

ensure efficient and excellent ergonomic support. Édouard offers in-line and modular sofas with terminal elements, corner pieces and chaise longues and matching seating elements designed to create restful areas that suit both the space available and the personal taste. The system includes an armchair in two versions. The upholstery is in fabric or leather with elegant relief stitching.

# Technical information

1

### Internal frame

tubular steel and steel profiles

## Back and armrest internal frame upholstery

Bayfit® flexible cold shaped polyurethane foam, polyester fibre

## Seat cushion upholstery

shaped polyurethane of different density

### Feet

aluminium

### **Ferrules**

thermoplastic material

#### Cover

fabric or leather (raised stitching)

2 4/5/23

# Technical drawings













3