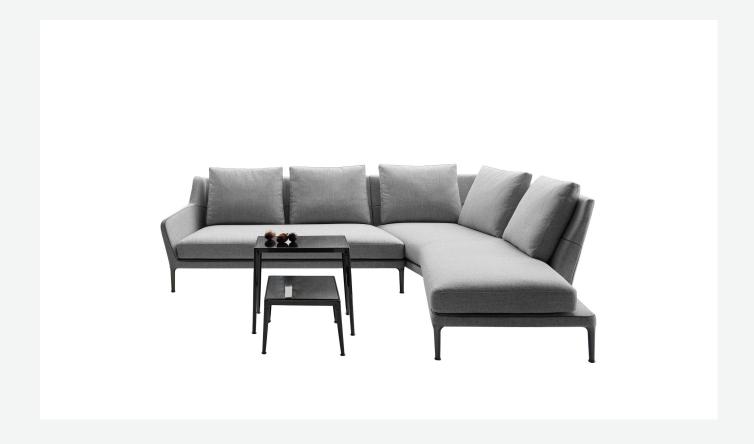

# Description

Édouard is a series of sofas with a strong aesthetic and functional appeal designed to enhance comfort with a wide seat and a high backrest, which can also be fitted with a headrest, studied to ensure efficient and excellent ergonomic support. Édouard offers in-line and modular sofas with terminal elements, corner pieces and chaise longues and matching seating elements designed to create restful areas that suit both the space available and the personal taste. The system includes an armchair in two versions. The upholstery is in fabric or leather with elegant relief stitching.