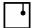

#### Description

Pendant lamp with crystal diffuser, hand ground. Polished chrome metal details.

### Material

Crystal glass - Metal

#### Available diffuser colours

Transparent

#### Available structure colours

Chrome