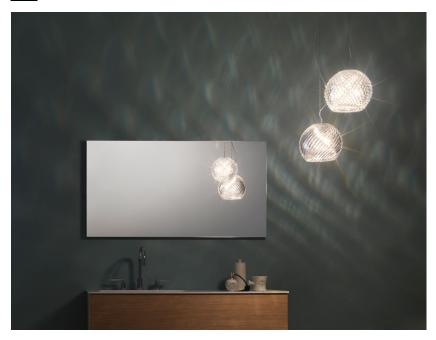

#### Description

Pendant lamp with crystal diffuser, hand ground. Polished chrome metal details.

### Material

Crystal glass - Metal

#### Available diffuser colours

Transparent

#### Available structure colours

Chrome