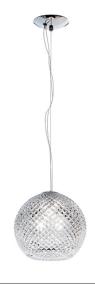

#### Description

Pendant lamp with crystal diffuser, hand ground. Polished chrome metal details.

### Material

Crystal glass - Metal

#### Available diffuser colours

Transparent

#### Available structure colours

Chrome