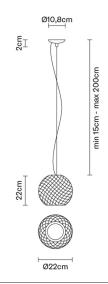

#### **Dimensions**

Light source and alternative bulbs

cod. A11010C01

Voltage 220-240V

cod. A11004C20

G9 1x3,5W - LED Max Watt. 60W G9 1x60W HSGST