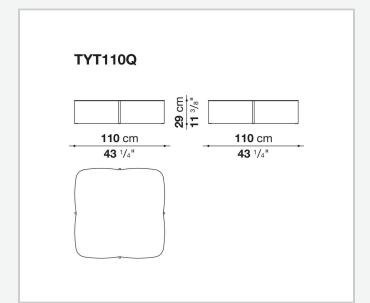

## Tufty-Time 20

**SMALL TABLES** 

2025

Patricia Urquiola



## Description

Designed to accompany the seating system of the same name, the Tufty-Time 20 coffee tables are available in different sizes, including a version designed to fit seamlessly between the sofa's modular elements. The coffee tables are available entirely in oak wood or with oak wood frames in combination with tops in brill anodized aluminium.

## Technical information

1

Тор

veneered MDF wood fibre panel or aluminum plate

veneered MDF wood fibre panel **Plate, brace, base ballast** 

steel

Ferrules

plastic material or felt

2 6/4/25

## Technical drawings













4