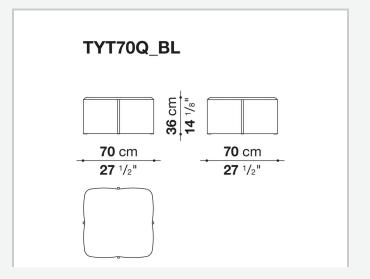

## Tufty-Time 20

**SMALL TABLES** 

2025

Patricia Urquiola



## Description

Designed to accompany the seating system of the same name, the Tufty-Time 20 coffee tables are available in different sizes, including a version designed to fit seamlessly between the sofa's modular elements. The coffee tables are available entirely in oak wood or with oak wood frames in combination with tops in brill anodized aluminium.

## Technical information

1

Тор

veneered MDF wood fibre panel or aluminum plate

veneered MDF wood fibre panel **Plate, brace, base ballast** 

steel

Ferrules

plastic material or felt

2 6/4/25

## Technical drawings













4