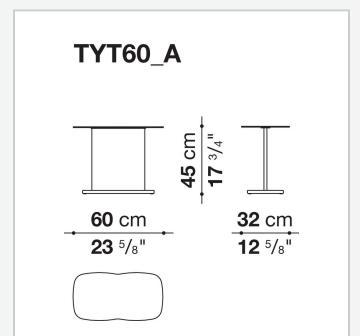

## Tufty-Time 20

**SMALL TABLES** 

2025

Patricia Urquiola



## Description

Designed to accompany the seating system of the same name, the Tufty-Time 20 coffee tables are available in different sizes, including a version designed to fit seamlessly between the sofa's modular elements. The coffee tables are available entirely in oak wood or with oak wood frames in combination with tops in brill anodized aluminium.

## Technical information

1

Тор

veneered MDF wood fibre panel or aluminum plate

veneered MDF wood fibre panel **Plate, brace, base ballast** 

steel

Ferrules

plastic material or felt

2 6/4/25

## Technical drawings













4