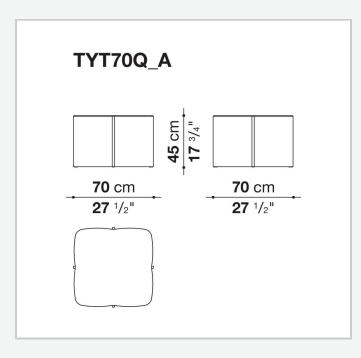

## Tufty-Time 20

**SMALL TABLES** 

2025

Patricia Urquiola



## Description

Designed to accompany the seating system of the same name, the Tufty-Time 20 coffee tables are available in different sizes, including a version designed to fit seamlessly between the sofa's modular elements. The coffee tables are available entirely in oak wood or with oak wood frames in combination with tops in brill anodized aluminium.

## Technical information

1

Тор

veneered MDF wood fibre panel or aluminum plate

veneered MDF wood fibre panel **Plate, brace, base ballast** 

steel

Ferrules

plastic material or felt

2 6/4/25

## Technical drawings













4