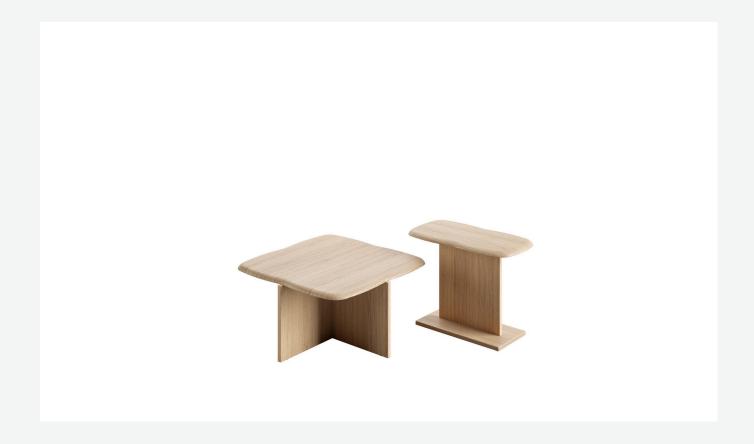

## Description

Designed to accompany the seating system of the same name, the Tufty-Time 20 coffee tables are available in different sizes, including a version designed to fit seamlessly between the sofa's modular elements. The coffee tables are available entirely in oak wood or with oak wood frames in combination with tops in brill anodized aluminium.