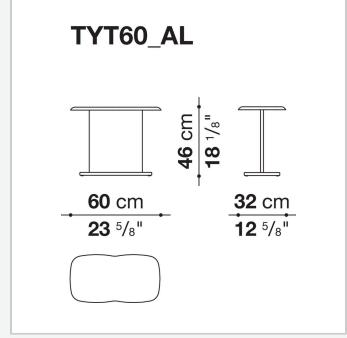

## Tufty-Time 20

**SMALL TABLES** 

2025

Patricia Urquiola



## Description

Designed to accompany the seating system of the same name, the Tufty-Time 20 coffee tables are available in different sizes, including a version designed to fit seamlessly between the sofa's modular elements. The coffee tables are available entirely in oak wood or with oak wood frames in combination with tops in brill anodized aluminium.

## Technical information

1

Тор

veneered MDF wood fibre panel or aluminum plate

veneered MDF wood fibre panel **Plate, brace, base ballast** 

steel

Ferrules

plastic material or felt

2 6/4/25

## Technical drawings













4