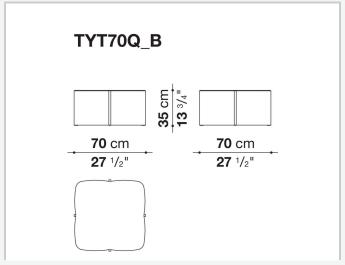

## Tufty-Time 20

**SMALL TABLES** 

2025

Patricia Urquiola



## Description

Designed to accompany the seating system of the same name, the Tufty-Time 20 coffee tables are available in different sizes, including a version designed to fit seamlessly between the sofa's modular elements. The coffee tables are available entirely in oak wood or with oak wood frames in combination with tops in brill anodized aluminium.

## Technical information

1

Тор

veneered MDF wood fibre panel or aluminum plate

veneered MDF wood fibre panel **Plate, brace, base ballast** 

steel

Ferrules

plastic material or felt

2 6/4/25

## Technical drawings













4