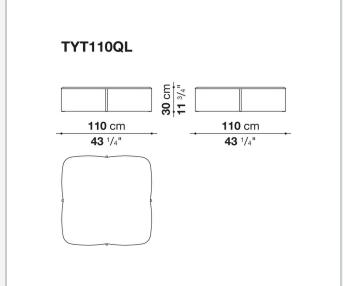

## Tufty-Time 20

**SMALL TABLES** 

2025

Patricia Urquiola



## Description

Designed to accompany the seating system of the same name, the Tufty-Time 20 coffee tables are available in different sizes, including a version designed to fit seamlessly between the sofa's modular elements. The coffee tables are available entirely in oak wood or with oak wood frames in combination with tops in brill anodized aluminium.

## Technical information

1

Тор

veneered MDF wood fibre panel or aluminum plate

veneered MDF wood fibre panel **Plate, brace, base ballast** 

steel

Ferrules

plastic material or felt

2 6/4/25

## Technical drawings













4