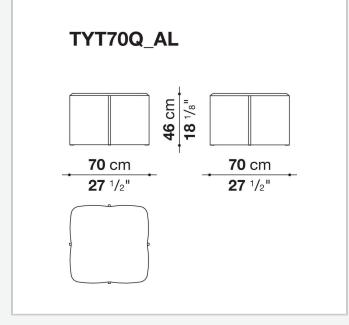

## Tufty-Time 20

**SMALL TABLES** 

2025

Patricia Urquiola



## Description

Designed to accompany the seating system of the same name, the Tufty-Time 20 coffee tables are available in different sizes, including a version designed to fit seamlessly between the sofa's modular elements. The coffee tables are available entirely in oak wood or with oak wood frames in combination with tops in brill anodized aluminium.

## Technical information

1

Тор

veneered MDF wood fibre panel or aluminum plate

veneered MDF wood fibre panel **Plate, brace, base ballast** 

steel

Ferrules

plastic material or felt

2 6/4/25

## Technical drawings













4