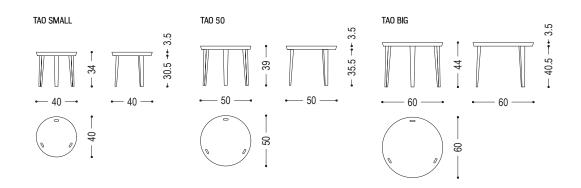

Series of small tables made of solid wood, available in various diameters and heights, with possibility of stacking one over the other. The legs pass through the top and are visible on the surface.

| CODE      | SIZE        | A1 | A2 | A3 | Α4 |
|-----------|-------------|----|----|----|----|
| TAO SMALL | Ø 40 x H.34 |    |    |    |    |
| TAO 50    | Ø 50 x H.39 |    |    |    |    |
| TAO BIG   | Ø 60 x H.44 |    |    |    |    |