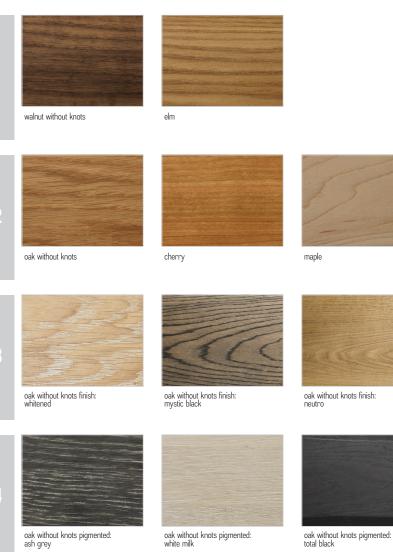

## **AVAILABLE FINISHES:**

A1: walnut without knots, elm

A2: oak without knots, cherry, mapleA3: oak without knots finish: whitened, mystic black, neutro

A4: oak without knots pigmented: ash grey, white milk, total black

## TAO | AVAILABLE FINISHES

## WOOD