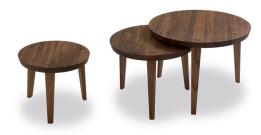

Series of small tables made of solid wood, available in various diameters and heights, with possibility of stacking one over the other. The legs pass through the top and are visible on the surface.

| CODE      | SIZE        | A1 | A2 | A3 | Α4 |
|-----------|-------------|----|----|----|----|
| TAO SMALL | Ø 40 x H.34 |    |    |    |    |
| TAO 50    | Ø 50 x H.39 |    |    |    |    |
| TAO BIG   | Ø 60 x H.44 |    |    |    |    |