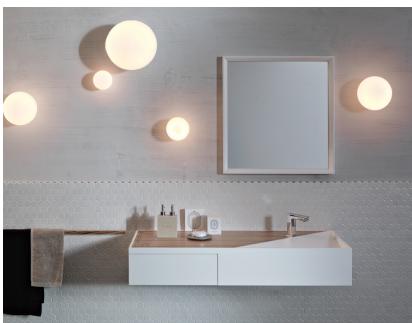

### F07G2901

Alberto Saggia & Valerio Sommella / D&G Studio

Wall/ceiling lamp with diffuser in satin-finish white blown glass. Supporting structure made of

### Dimensions

Voltage

220-240V

Description

Socket 1xE27

Light source and alternative bulbs cod. A10231C01

Not included accessories

metal or polyester reinforced with glass fibre, painted white.