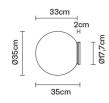

### Dimensions

Voltage

220-240V

Description

Socket 1xE27

Light source and alternative bulbs cod. A10231C01

Not included accessories

metal or polyester reinforced with glass fibre, painted white.

E27 1x22W - LED Max Watt. 150W

Packaging

Gross weight: 3.88 kg Volume: 0.106 m<sup>3</sup> Number of boxes: 1 Available diffuser colours
White

Material

Glass - Metal

Available structure colours
White