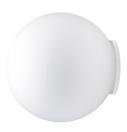

### F07G2901

Alberto Saggia & Valerio Sommella / D&G Studio

Wall/ceiling lamp with diffuser in satin-finish white blown glass. Supporting structure made of

### Dimensions

Voltage

220-240V

Description

Socket 1xE27

Light source and alternative bulbs cod. A10231C01

Not included accessories

metal or polyester reinforced with glass fibre, painted white.