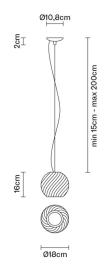

# : Fabbian

## **DIAMOND&SWIRL**

## D82A0500

Technical Design





### Description

Pendant lamp with crystal diffuser, hand ground. Polished chrome metal details.



#### **Dimensions**



Voltage 220-240V

Socket

#### Light source and alternative bulbs

cod. A11010C01

cod. A11004C20

G9 1x3,5W - LED Max Watt. 60W

G9 1x60W **HSGST** 

Material

Crystal glass - Metal

#### Available diffuser colours

Transparent

## Available structure colours

Chrome

## Included accessories

Off-center cable fastener

Not included accessories

Bulb

## In the same family





Wall

Wall

### Weight Lamp

Net: 3.1 kg

#### **Packaging**

Gross weight: 3.56 kg Volume: 0.027 m<sup>3</sup> Number of boxes: 1

## **Specs**



IP20