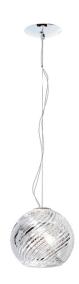

### Description

Pendant lamp with crystal diffuser, hand ground. Polished chrome metal details.