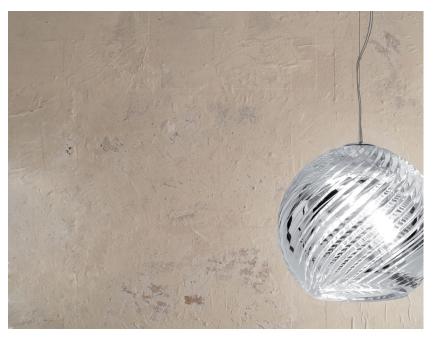

### Description

Pendant lamp with crystal diffuser, hand ground. Polished chrome metal details.