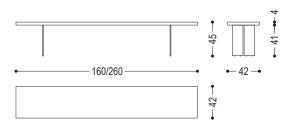

Bench with seat made of solid wood in glued lists, with straight sides, and iron legs with a centre gap.

| STANDARD VERSION: NATURAL IRON BASE, OILED (B1) |                     |    |    |    |    |    |  |  |  |  |
|-------------------------------------------------|---------------------|----|----|----|----|----|--|--|--|--|
| CODE                                            | SIZE                | A1 | A2 | A3 | A4 | A5 |  |  |  |  |
| NATURA-PANCA1                                   | W.160 x D.42 x H.45 |    |    |    |    |    |  |  |  |  |
| NATURA-PANCA2                                   | W.180 x D.42 x H.45 |    |    |    |    |    |  |  |  |  |
| NATURA-PANCA3                                   | W.200 x D.42 x H.45 |    |    |    |    |    |  |  |  |  |
| NATURA-PANCA4                                   | W.220 x D.42 x H.45 |    |    |    |    |    |  |  |  |  |
| NATURA-PANCA5                                   | W.240 x D.42 x H.45 |    |    |    |    |    |  |  |  |  |
| NATURA-PANCA6                                   | W.260 x D.42 x H.45 |    |    |    |    |    |  |  |  |  |