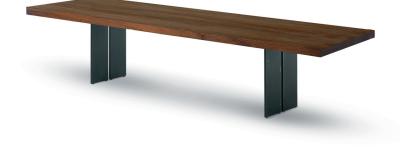

Bench with seat made of solid wood in glued lists, with straight sides, and iron legs with a centre gap.

| STANDARD VERSION: NATURAL IRON BASE, OILED (B1) |                     |    |    |    |    |    |  |  |  |  |
|-------------------------------------------------|---------------------|----|----|----|----|----|--|--|--|--|
| CODE                                            | SIZE                | A1 | A2 | A3 | A4 | A5 |  |  |  |  |
| NATURA-PANCA1                                   | W.160 x D.42 x H.45 |    |    |    |    |    |  |  |  |  |
| NATURA-PANCA2                                   | W.180 x D.42 x H.45 |    |    |    |    |    |  |  |  |  |
| NATURA-PANCA3                                   | W.200 x D.42 x H.45 |    |    |    |    |    |  |  |  |  |
| NATURA-PANCA4                                   | W.220 x D.42 x H.45 |    |    |    |    |    |  |  |  |  |
| NATURA-PANCA5                                   | W.240 x D.42 x H.45 |    |    |    |    |    |  |  |  |  |
| NATURA-PANCA6                                   | W.260 x D.42 x H.45 |    |    |    |    |    |  |  |  |  |