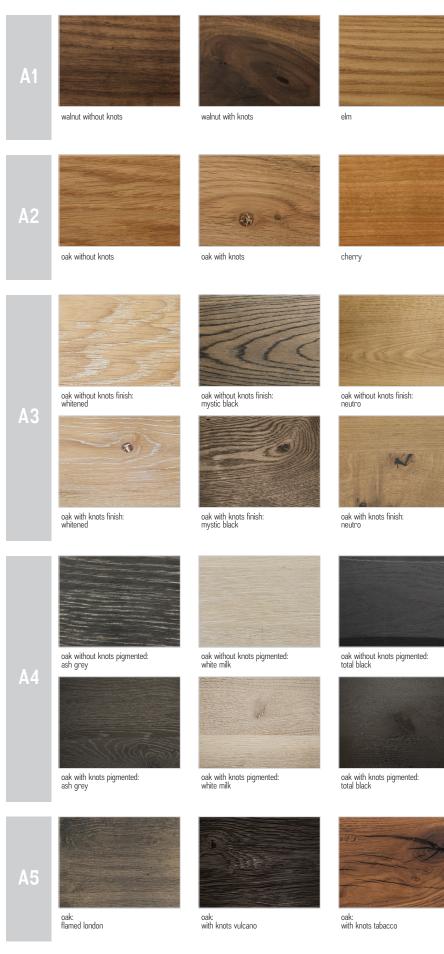

#### **AVAILABLE FINISHES:**

- A1: walnut without knots, walnut with knots, elm
- A2: oak without knots, oak with knots, cherry, maple
  A3: oak without knots finish: whitened, mystic black, neutro oak with knots finish: whitened, mystic black, neutro
  A4: oak without knots pigmented: ash grey, white milk, total black
- oak with knots pigmented: ash grey, white milk, total black A5: oak: flamed london, with knots vulcano, with knots tabacco