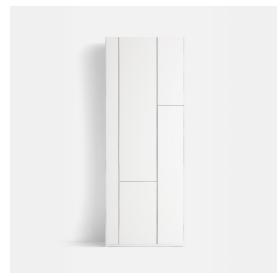

## RANDOM CABINET

### Designed by Neuland Industriedesign

A storage unit with compartments in standard size, closed by doors. Made of medium-density wood fibreboards, in micro goffered white lacquer. The single unit can always be turned upside down. By flanking more units, you can create large-sized configurations of great impact, also together with Random Box and Random units.

### **FRAMEWORK**

Made of medium-density wood fibreboards, in micro goffered white lacquer. Uprights and shelves in thickness 6mm; doors in thickness 12mm. The back is made from white melamine coated board (thickness 10 mm).

#### RANDOM CABINET

L81.6 D35 H217 cm

L81.6 D35 H217 cm