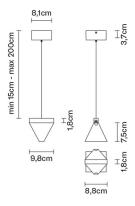

# :Fabbian

# TRIPLA

# F41A0111

Formidable Studio & Desall





#### Description

Pendant lamp with crystal diffuser. Structure in polished aluminium.



# **Dimensions**



## Voltage

220-240V

## Dimmable LED

PUSH 1..10V

## Light source and alternative bulbs

LED 1x4.3W-3000K 350lm Cri 80+

# Material

Crystal - Aluminium

## Available diffuser colours

Available structure colours

Transparent

# Included accessories

LED

Dimmable electronic driver

## In the same family

Polished aluminium
Other colours available



# Weight Lamp

Net: 0.91 kg

#### **Packaging**

Gross weight: 0.98 kg Volume: 0.004 m³ Number of boxes: 1

# **Specs**



IP40