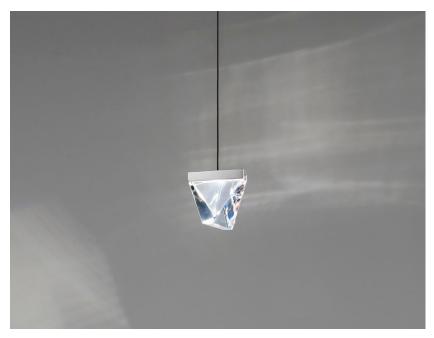

# TRIPLA

# F41A0111

Formidable Studio & Desall

#### Description

Pendant lamp with crystal diffuser. Structure in polished aluminium.

# Material

Crystal - Aluminium