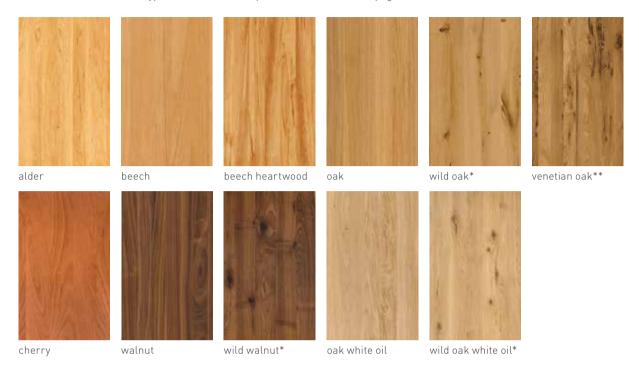

types of wood: alder, beech, beech heartwood,

oak, wild oak, cherry, walnut, wild walnut,

oak white oil, wild oak white oil

wild wood version only available for fronts

### types of wood

Unless stated otherwise, all wooden surfaces are finished with pure natural oil. A detailed list of the wood types available for this product can be found on page 1.

<sup>\*</sup>wild wood versions only available on fronts and table tops

<sup>\*\*</sup>venetian oak is only available on fronts