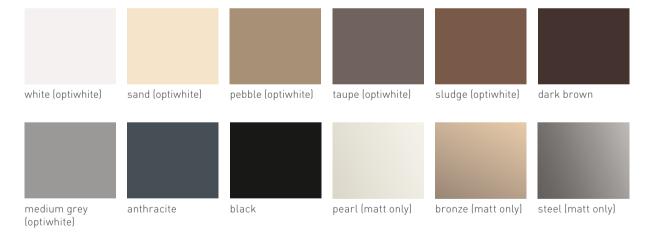

# coloured glass

glossy or matt | glass surfaces in a colour of your choice (see available colours on NCS colour charts, surcharge applies)

#### colour patterns

Wood is one of the most noble, beautiful and versatile natural products we have. Every piece of wood is unique. Differences in colour are a result of the wood's structure and place of origin. Similarly, the age of the piece of furniture will determine its colour, as natural factors in your home's environment (e.g. sunlight) can change the surface colour. When your order specifies a particular colour, we do our best to match it. But minor variations in wood, leather, fabric, glass and ceramic are inevitable. An exact colour match will never be possible.