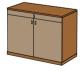

#### cubus writing desk with 2 doors

front: solid wood or coloured glass

glass colours: see p. 2

handles: flap handle wood and stainless steel knob (only for wood front).

flap handle stainless steel, touch fitting

types of wood: alder, beech, beech heartwood,

oak, wild oak, cherry, walnut, wild walnut,

oak white oil, wild oak white oil

wild wood version only available for fronts

#### CSEK T:

| w | 80   | 100 |
|---|------|-----|
| h | 74.1 |     |
| А | 48.4 |     |

CSEK 100HQ

CSEK 100GK