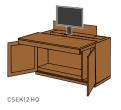

#### cubus writing desk PC

front: solid wood or coloured glass

glass colours: see p. 2

handles: flap handle wood and stainless steel knob (only for wood front), flap handle stainless steel, touch fitting

types of wood: alder, beech, beech heartwood,

oak, wild oak, cherry, walnut, wild walnut,

oak white oil, wild oak white oil

wild wood version only available for fronts

max. screen size: 30"

| w | 120  |
|---|------|
| h | 74.1 |
| Н | 58   |