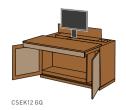

#### cubus writing desk PC

front: solid wood or coloured glass

glass colours: see p. 2

handles: flap handle wood and stainless steel knob (only for wood front), flap handle stainless steel, touch fitting

types of wood: alder, beech, beech heartwood,

oak, wild oak, cherry, walnut, wild walnut,

oak white oil, wild oak white oil

wild wood version only available for fronts

max. screen size: 30"

| w | 120  |
|---|------|
| h | 74.1 |
| Н | 58   |