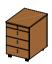

cubus desk base

with 3 drawers or with 1 large drawer

front: solid wood

handles: flap handle wood and stainless steel knob (only for wood front),

flap handle stainless steel

types of wood: alder, beech, beech heartwood,

oak, wild oak, cherry, walnut, wild walnut,

oak white oil, wild oak white oil

wild wood version only available for fronts

| W | 43   |
|---|------|
| h | 61.8 |
| d | 58   |