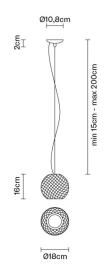

# : Fabbian

### **DIAMOND&SWIRL**

## D82A0100

Technical Design





#### Description

Pendant lamp with crystal diffuser, hand ground. Polished chrome metal details.



#### **Dimensions**



Voltage 220-240V

Socket

# Light source and alternative bulbs

cod. A11010C01

cod. A11004C20

G9 1x3,5W - LED Max Watt. 60W

G9 1x60W **HSGST** 

#### Material

Crystal glass - Metal

#### Available diffuser colours

Transparent

#### Available structure colours

Chrome

#### Included accessories

Off-center cable fastener

Not included accessories

Bulb

### Weight Lamp

Net: 2.85 kg

#### **Packaging**

Gross weight: 3.31 kg Volume: 0.027 m<sup>3</sup> Number of boxes: 1

# Specs

EAC

IP20

### In the same family





Wall

Wall