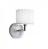

#### Description

Pendant lamp with crystal diffuser, hand ground. Polished chrome metal details.

#### Material

Crystal glass - Metal

#### Available structure colours

Chrome