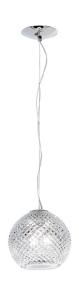

#### Description

Pendant lamp with crystal diffuser, hand ground. Polished chrome metal details.

#### Material

Crystal glass - Metal

#### Available diffuser colours

Transparent

#### Available structure colours

Chrome