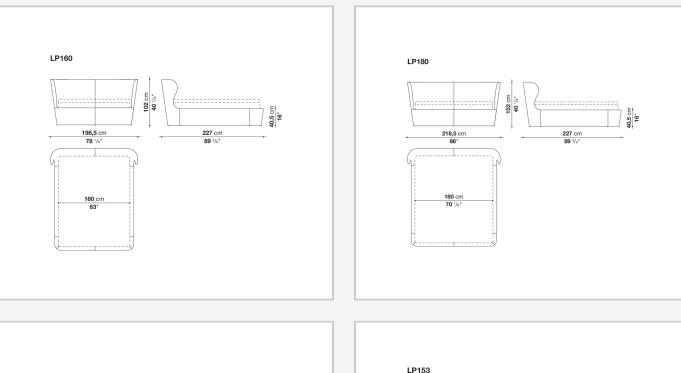

## Papilio

BEDS

2013

Naoto Fukasawa



## Description

The single-material Papilio bed, available in five sizes, stands out for its continuous line and attractive proportions. Upholstered either in fabric or in leather, Papilio features the same clean lines as the armchairs of the same name, though with slightly less conical sides. The mattress is placed almost flush with the perimeter to enhance the overall sense of rigour.

## **Technical** information

Internal frame tubular steel and steel profiles Internal frame upholstery Bayfit® flexible cold shaped polyurethane foam, polyester fibre cover Feet steel and plastic material Support crosspiece for slatted base tubular steel Cover fabric or leather in limited categories

## Technical drawings