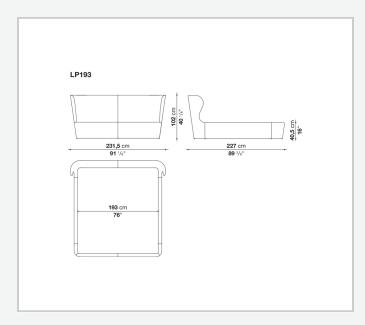

## Papilio

BEDS

2013

Naoto Fukasawa



## Description

The single-material Papilio bed, available in five sizes, stands out for its continuous line and attractive proportions. Upholstered either in fabric or in leather, Papilio features the same clean lines as the armchairs of the same name, though with slightly less conical sides. The mattress is placed almost flush with the perimeter to enhance the overall sense of rigour.

## **Technical** information

Internal frame tubular steel and steel profiles Internal frame upholstery Bayfit® flexible cold shaped polyurethane foam, polyester fibre cover Feet steel and plastic material Support crosspiece for slatted base tubular steel Cover fabric or leather in limited categories

## Technical drawings