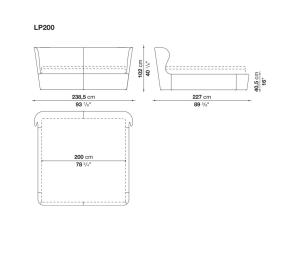

## Papilio

BEDS

2013

Naoto Fukasawa



## Description

The single-material Papilio bed, available in five sizes, stands out for its continuous line and attractive proportions. Upholstered either in fabric or in leather, Papilio features the same clean lines as the armchairs of the same name, though with slightly less conical sides. The mattress is placed almost flush with the perimeter to enhance the overall sense of rigour.

## **Technical** information

Internal frame tubular steel and steel profiles Internal frame upholstery Bayfit® flexible cold shaped polyurethane foam, polyester fibre cover Feet steel and plastic material Support crosspiece for slatted base tubular steel Cover fabric or leather in limited categories

## Technical drawings