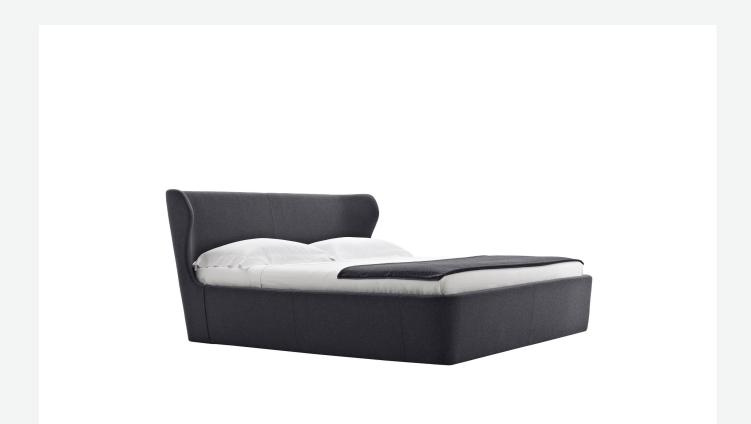

## Description

The single-material Papilio bed, available in five sizes, stands out for its continuous line and attractive proportions. Upholstered either in fabric or in leather, Papilio features the same clean lines as the armchairs of the same name, though with slightly less conical sides. The mattress is placed almost flush with the perimeter to enhance the overall sense of rigour.