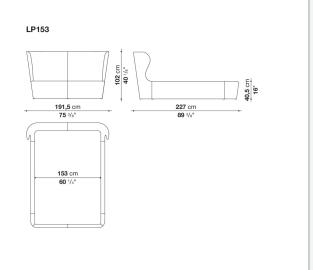

## Papilio

BEDS

2013

Naoto Fukasawa



## Description

The single-material Papilio bed, available in five sizes, stands out for its continuous line and attractive proportions. Upholstered either in fabric or in leather, Papilio features the same clean lines as the armchairs of the same name, though with slightly less conical sides. The mattress is placed almost flush with the perimeter to enhance the overall sense of rigour.

## **Technical** information

Internal frame tubular steel and steel profiles Internal frame upholstery Bayfit® flexible cold shaped polyurethane foam, polyester fibre cover Feet steel and plastic material Support crosspiece for slatted base tubular steel Cover fabric or leather in limited categories

## Technical drawings