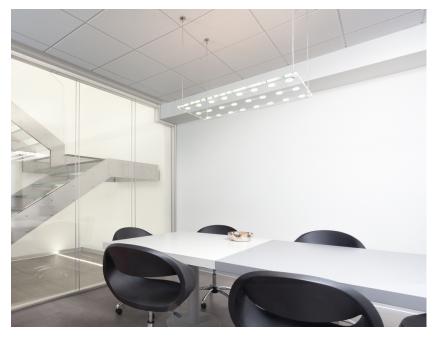

#### Description

Pendant lamp with extra clear tempered flat glass, with a thickness of 15 mm, milled for the 12V circuit housing.

#### Available diffuser colours

Transparent

#### Available structure colours

Chrome

Included accessories

Electronic transformer

Not included accessories

Bulb

Weight Lamp

Net: 21.8 kg