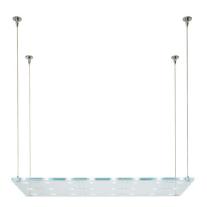

#### Description

Pendant lamp with extra clear tempered flat glass, with a thickness of 15 mm, milled for the 12V circuit housing.

#### **Dimensions**

Voltage

220-240V

Socket

24xG4