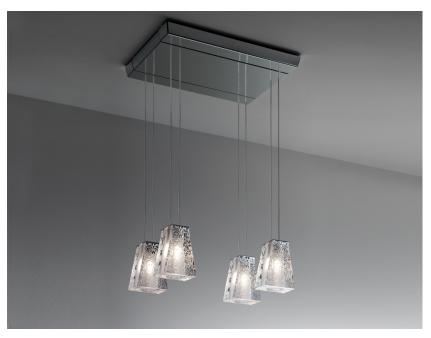

#### Description

Pendant lamp with crystal diffusers. Polished chrome-plated finishes.

#### **Dimensions**

Voltage 220-240V

Socket

4xG9

#### Material

Crystal glass - Metal

#### Available diffuser colours

Transparent

#### Available structure colours

Chrome