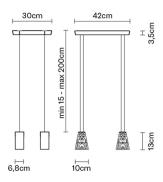

# : Fabbian

# **VICKY**

# D69A0700

Nicola Design





#### Description

Pendant lamp with crystal diffusers. Polished chrome-plated finishes.



#### **Dimensions**



Voltage 220-240V

Socket

4xG9

#### Light source and alternative bulbs

cod. A11010C01

cod. A11004C20

G9 4x3,5W - LED Max Watt. 4x60W

G9 4x60W **HSGST** 

#### Material

Crystal glass - Metal

#### Available diffuser colours

Transparent

#### Available structure colours

Chrome

# Not included accessories

Bulb

Weight Lamp

Net: 9.07 kg

**Packaging** 

Gross weight: 10 kg Volume: 0.07 m<sup>3</sup> Number of boxes: 1

### Specs

EAC

IP20

# In the same family