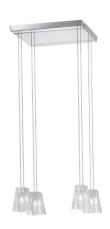

#### Description

Pendant lamp with crystal diffusers. Polished chrome-plated finishes.

#### **Dimensions**

Voltage 220-240V

Socket

4xG9

#### Material

Crystal glass - Metal

#### Available diffuser colours

Transparent

#### Available structure colours

Chrome