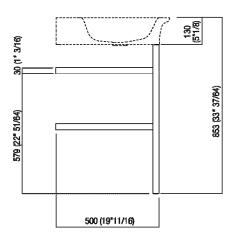

l finish. Different finishes of the structure are possible too, with price to be calculated. The single washbasin can be installed on the storage units in the Flat XL program with 80 cm length (31" 1/2) and 50 cm (19" 5/8) depth. Designed for waste .MET0563.

| Height:       | 72.7 cm           | 28" 5/8 inches                   |
|---------------|-------------------|----------------------------------|
| Width:        | 85.2 cm           | 33" 53/64 inches                 |
| Weight:       | 15 kg             | 33 lbs                           |
| Depth:        | 49.7 cm           | 19" 9/16 inches                  |
| Packaging:    | 95 x 12,5 x 52 cm | 37" 13/32 x 4" 59/64 x 20" 15/32 |
| Total weight: | 16 kg             | inches<br>35 lbs                 |





#### Main dimensions











#### **Installation notes**



Scarico per sifone a bottiglia Drain for bottle trap

\*h.consigliata / advised h.





#### **Installation notes**



Scarico per sifone ad incasso e piletta con canotto fisso Drain for concealed waste trap with not adjustable pipe

<sup>\*</sup>h.consigliata / advised h.





#### **Installation notes**



Scarico per sifone ad incasso Drain for concealed waste trap

<sup>\*</sup>h.consigliata / advised h.