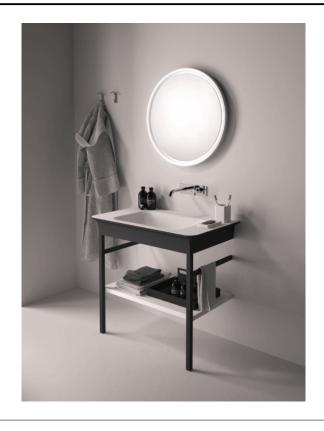

Structure for washbasin with shelf ACER1072\_

design Benedini Associati, 2014

Washbasinin white Ceramilux with wide space around the basin.

#### **Finishes**

Polished

Painted dark grey

Painted matt light grey

Brushed burnished

Matt white painted

Stainless steel

Washbasin in matt or glossy white Ceramilux®; the matt finish is available in white or two-coloured with dark grey (RAL7021) or light grey (RAL7044) exterior, without tap hole, with one or three tap holes. Without overflow, fixing kit included. Available in two versions: wall mounted or supported by structure polished stainless steel or brushed burnished or painted white (RAL9003), dark grey (RAL7021) or light grey (RAL7044), with side towel rails and accessory shelf in white lacquer finish wood. Washbasin and structure also available with colours chosen by customer (15% extra charge) for the washbasin on the price for the two-coloured finish; for the structure on the pice of the polished stainless steel finish. Different finishes of the structure are possible too, with price to be calculated. The single washbasin can be installed on the storage units in the Flat XL program with 80 cm length (31" 1/2) and 50 cm (19" 5/8) depth. Designed for waste .MET0563.