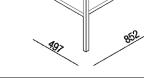

| Height:       | 72.7 cm           | 28" 5/8 inches                   |
|---------------|-------------------|----------------------------------|
| Width:        | 85.2 cm           | 33" 53/64 inches                 |
| Weight:       | 15 kg             | 33 lbs                           |
| Depth:        | 49.7 cm           | 19" 9/16 inches                  |
| Packaging:    | 95 x 12,5 x 52 cm | 37" 13/32 x 4" 59/64 x 20" 15/32 |
| Total weight: | 16 kg             | inches<br>35 lbs                 |

#### Main dimensions