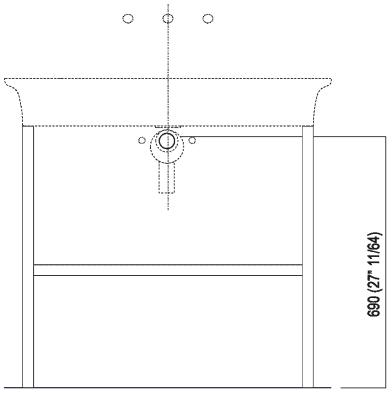

#### **Installation notes**

Scarico per sifone ad incasso e piletta con canotto fisso Drain for concealed waste trap with not adjustable pipe

<sup>\*</sup>h.consigliata / advised h.

#### **Installation notes**

Scarico per sifone ad incasso Drain for concealed waste trap

<sup>\*</sup>h.consigliata / advised h.