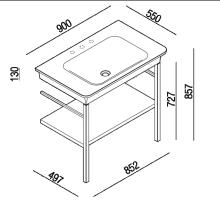

| Height:       | 72.7 cm           | 28" 5/8 inches                   |
|---------------|-------------------|----------------------------------|
| Width:        | 85.2 cm           | 33" 53/64 inches                 |
| Weight:       | 15 kg             | 33 lbs                           |
| Depth:        | 49.7 cm           | 19" 9/16 inches                  |
| Packaging:    | 95 x 12,5 x 52 cm | 37" 13/32 x 4" 59/64 x 20" 15/32 |
| Total weight: | 16 kg             | inches<br>35 lbs                 |

#### Main dimensions