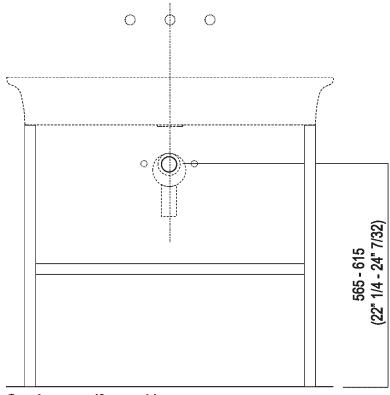

--|-------------------|----------------------------------|
| Width:        | 85.2 cm           | 33" 53/64 inches                 |
| Weight:       | 15 kg             | 33 lbs                           |
| Depth:        | 49.7 cm           | 19" 9/16 inches                  |
| Packaging:    | 95 x 12,5 x 52 cm | 37" 13/32 x 4" 59/64 x 20" 15/32 |
| Total weight: | 16 kg             | inches<br>35 lbs                 |





#### Main dimensions











#### **Installation notes**



Scarico per sifone a bottiglia Drain for bottle trap

\*h.consigliata / advised h.





#### **Installation notes**



Scarico per sifone ad incasso e piletta con canotto fisso Drain for concealed waste trap with not adjustable pipe

<sup>\*</sup>h.consigliata / advised h.





#### **Installation notes**



Scarico per sifone ad incasso Drain for concealed waste trap

<sup>\*</sup>h.consigliata / advised h.