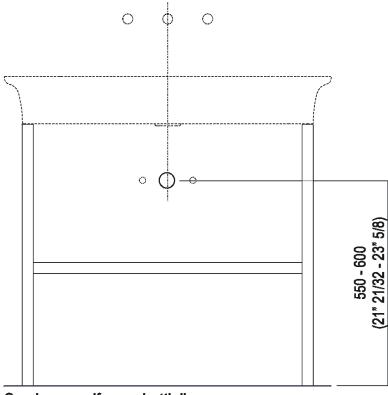

#### **Installation notes**

Scarico per sifone a bottiglia Drain for bottle trap

\*h.consigliata / advised h.