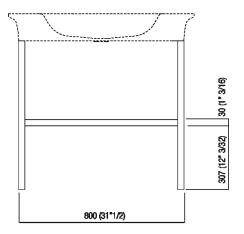

eel finish. Different finishes of the structure are possible too, with price to be calculated. The single washbasin can be installed on the storage units in the Flat XL program with 80 cm length (31" 1/2) and 50 cm (19" 5/8) depth. Designed for waste .MET0563.

| Height:       | 72.7 cm           | 28" 5/8 inches                   |
|---------------|-------------------|----------------------------------|
| Width:        | 85.2 cm           | 33" 53/64 inches                 |
| Weight:       | 15 kg             | 33 lbs                           |
| Depth:        | 49.7 cm           | 19" 9/16 inches                  |
| Packaging:    | 95 x 12,5 x 52 cm | 37" 13/32 x 4" 59/64 x 20" 15/32 |
| Total weight: | 16 kg             | inches<br>35 lbs                 |





#### Main dimensions











#### **Installation notes**



Scarico per sifone a bottiglia Drain for bottle trap

\*h.consigliata / advised h.





#### **Installation notes**



Scarico per sifone ad incasso e piletta con canotto fisso Drain for concealed waste trap with not adjustable pipe

<sup>\*</sup>h.consigliata / advised h.





#### **Installation notes**



Scarico per sifone ad incasso Drain for concealed waste trap

<sup>\*</sup>h.consigliata / advised h.