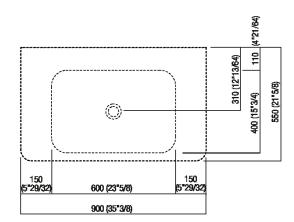

finish. Different finishes of the structure are possible too, with price to be calculated. The single washbasin can be installed on the storage units in the Flat XL program with 80 cm length (31" 1/2) and 50 cm (19" 5/8) depth. Designed for waste .MET0563.

| Height:       | 72.7 cm           | 28" 5/8 inches                   |
|---------------|-------------------|----------------------------------|
| Width:        | 85.2 cm           | 33" 53/64 inches                 |
| Weight:       | 15 kg             | 33 lbs                           |
| Depth:        | 49.7 cm           | 19" 9/16 inches                  |
| Packaging:    | 95 x 12,5 x 52 cm | 37" 13/32 x 4" 59/64 x 20" 15/32 |
| Total weight: | 16 kg             | inches<br>35 lbs                 |





#### Main dimensions











#### **Installation notes**



Scarico per sifone a bottiglia Drain for bottle trap

\*h.consigliata / advised h.





#### **Installation notes**



Scarico per sifone ad incasso e piletta con canotto fisso Drain for concealed waste trap with not adjustable pipe

<sup>\*</sup>h.consigliata / advised h.





#### **Installation notes**



Scarico per sifone ad incasso Drain for concealed waste trap

<sup>\*</sup>h.consigliata / advised h.