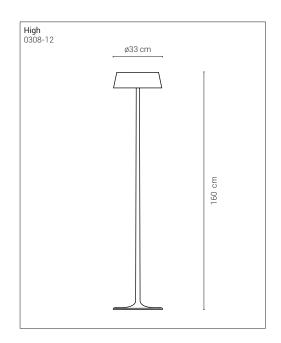

# China Nicola Gallizia

### 0308-12

Lamps with metal structure. Matt varnished in the colours: red, maron glacé, bronze, gold, rose gold, graphite and glossy white varnished.

**Mounting** Floor lamp

**Environment** Indoor

**Materials** Metal

# ø33 cm

**Low** 0308-11