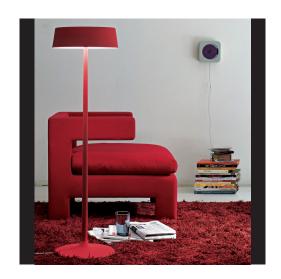

# China Nicola Gallizia

### 0308-11

Lamps with metal structure. Matt varnished in the colours: red, maron glacé, bronze, gold, rose gold, graphite and glossy white varnished.

**Mounting** Floor lamp

**Environment** Indoor

Materials Metal

**Voltage** 230 V 50/60Hz

Source 3x 5W LED - E14

**Lumen** NA

**Dimming** Dimmable