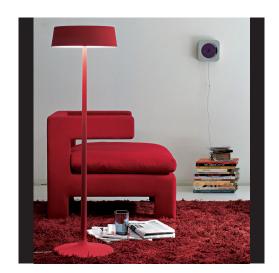

# China Nicola Gallizia

### 0308-12

Lamps with metal structure. Matt varnished in the colours: red, maron glacé, bronze, gold, rose gold, graphite and glossy white varnished.

**Mounting** Floor lamp

**Environment** Indoor

**Materials** Metal

**Voltage** 230V 50/60Hz

Source 3x 5W LED - E14

**Lumen** NA

**Dimming** Dimmable