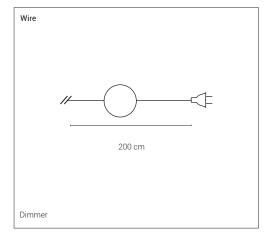

**Voltage** 230V 50/60Hz

Source 3x 5W LED - E14

**Lumen** NA

**Dimming** Dimmable

**Voltage** 230 V 50/60Hz

Source 3x 5W LED - E14

**Lumen** NA

**Dimming** Dimmable